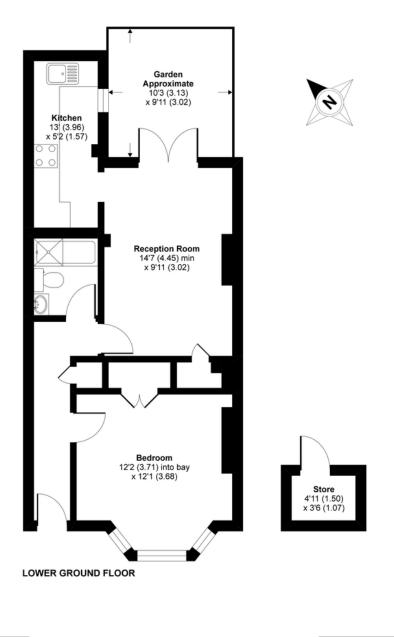

## Medina Road, London, N7

Approximate Area = 482 sq ft / 44.8 sq m Outbuilding = 17 sq ft / 1.6 sq m Total = 499 sq ft / 46.4 sq m For identification only - Not to scale

Floor plan produced in accordance with RICS Property Measurement Standards incorporating International Property Measurement Standards (IPMS2 Residential). © n/checom 2020. Produced for David Andrew. REF: 614620