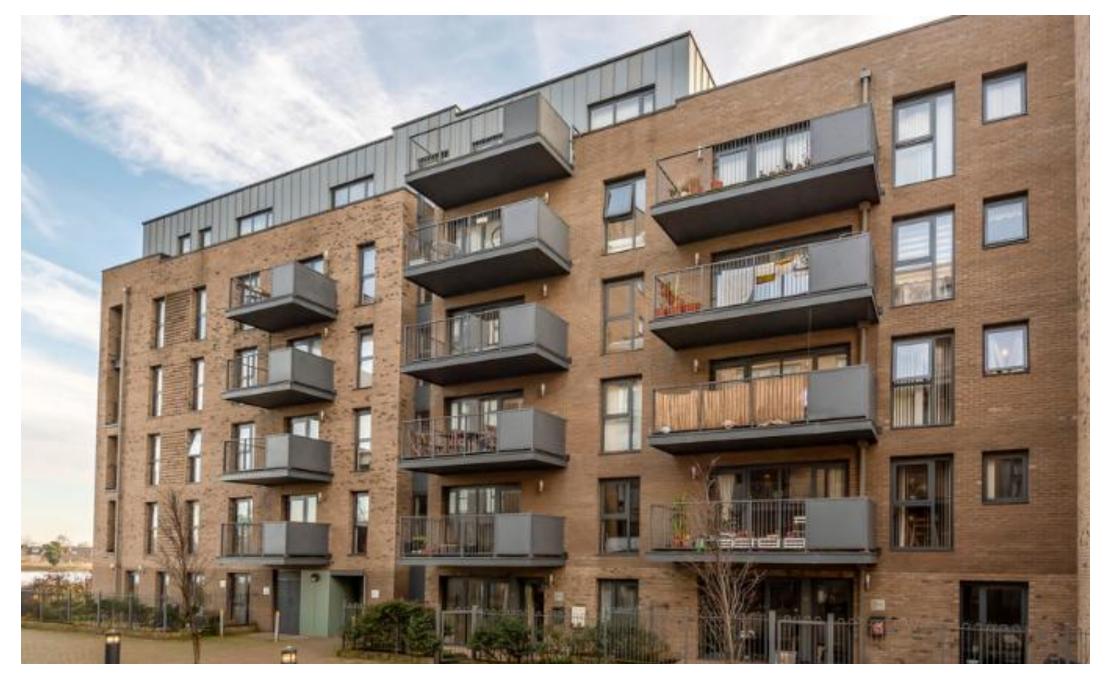

# £3,250 pcm

Ideally situated in a sought after development positioned next to the Woodberry Down reservoir, is this elegant three bedroom apartment with internal accommodation of 825 sqft/76.6 sqm. Located on the first floor and served by an elevator, the apartment is presented in immaculate condition with a private balcony, which enjoys great views over the Woodberry Wetlands. There are three good-sized bedrooms, two bathrooms with both serving as ensuite, 15ft reception room and secure bicycle storage. The property is enviably located for access to the open spaces of Finsbury Park & Clissold Park, the indoor climbing centre on Green Lanes, with the sailing club at the reservoir and the Woodberry Wetlands nature & wildlife reserve. The transport hubs of Manor House (Piccadilly Line) is within a 3 minute walk of the property and Finsbury Park (Piccadilly, Victoria, National Rail) is circa ten minutes walk, with the 141 & 341 buses stopping outside the development.