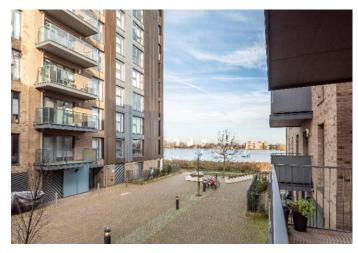

# £3,250 pcm

Ideally situated in a sought after development positioned next to the Woodberry Down reservoir, is this elegant three bedroom apartment with internal accommodation of 825 sqft/76.6 sqm. Located on the first floor and served by an elevator, the apartment is presented in immaculate condition with a private balcony, which enjoys great views over the Woodberry Wetlands. There are three good-sized bedrooms, two bathrooms with both serving as ensuite, 15ft reception room and secure bicycle storage. The property is enviably located for access to the open spaces of Finsbury Park & Clissold Park, the indoor climbing centre on Green Lanes, with the sailing club at the reservoir and the Woodberry Wetlands nature & wildlife reserve. The transport hubs of Manor House (Piccadilly Line) is within a 3 minute walk of the property and Finsbury Park (Piccadilly, Victoria, National Rail) is circa ten minutes walk, with the 141 & 341 buses stopping outside the development.