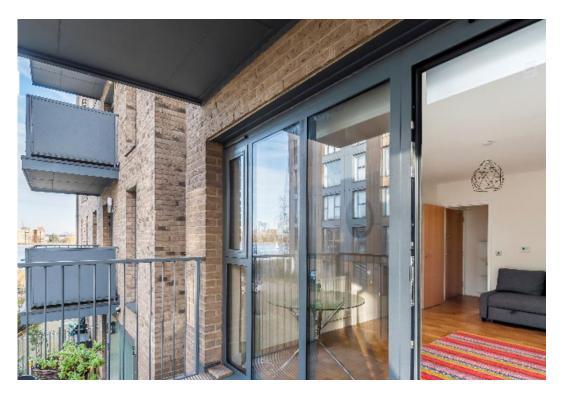

# £3,250 pcm

Ideally situated in a sought after development positioned next to the Woodberry Down reservoir, is this elegant three bedroom apartment with internal accommodation of 825 sqft/76.6 sqm. Located on the first floor and served by an elevator, the apartment is presented in immaculate condition with a private balcony, which enjoys great views over the Woodberry Wetlands. There are three good-sized bedrooms, two bathrooms with both serving as ensuite, 15ft reception room and secure bicycle storage. The property is enviably located for access to the open spaces of Finsbury Park & Clissold Park, the indoor climbing centre on Green Lanes, with the sailing club at the reservoir and the Woodberry Wetlands nature & wildlife reserve. The transport hubs of Manor House (Piccadilly Line) is within a 3 minute walk of the property and Finsbury Park (Piccadilly, Victoria, National Rail) is circa ten minutes walk, with the 141 & 341 buses stopping outside the development.