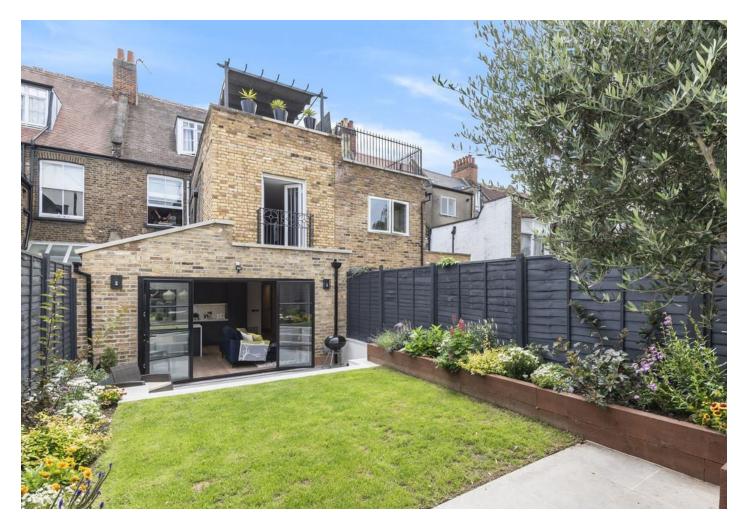

Providing 913 SQ FT / 85 SQ M of internal living space, presently arranged as two spacious double bedrooms with original exposed floorboards, feature fireplace in both rooms, and refurbished original casement window to the front façade. Off the central hallway, access to a tidy cellar ideal for additional storage, a stylish four-piece bathroom suite with underfloor heating, separate shower cubicle and metro brick tiled splash back. At the rear, a stunning open plan kitchen reception space with a range of shaker style wall and base units, quartz worktop and eyecatching herringbone splash back. The kitchen comes fully equipped with fitted Bosch appliances. The seating and dining area benefits from wonderful natural light, with three Velux windows incorporating electric blinds and beautiful (Origin) crittall style French doors lead to a landscaped private rear garden with two large patio areas.