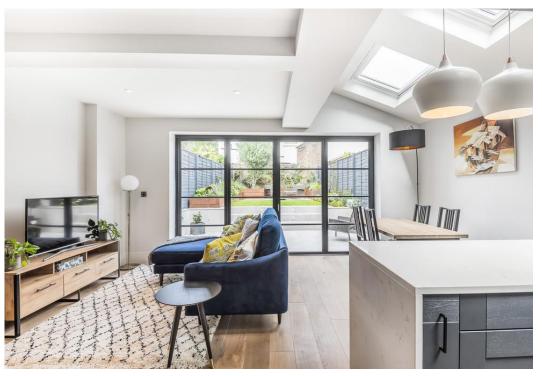

Providing 913 SQ FT / 85 SQ M of internal living space, presently arranged as two spacious double bedrooms with original exposed floorboards, feature fireplace in both rooms, and refurbished original casement window to the front façade. Off the central hallway, access to a tidy cellar ideal for additional storage, a stylish four-piece bathroom suite with underfloor heating, separate shower cubicle and metro brick tiled splash back. At the rear, a stunning open plan kitchen reception space with a range of shaker style wall and base units, quartz worktop and eyecatching herringbone splash back. The kitchen comes fully equipped with fitted Bosch appliances. The seating and dining area benefits from wonderful natural light, with three Velux windows incorporating electric blinds and beautiful (Origin) crittall style French doors lead to a landscaped private rear garden with two large patio areas.