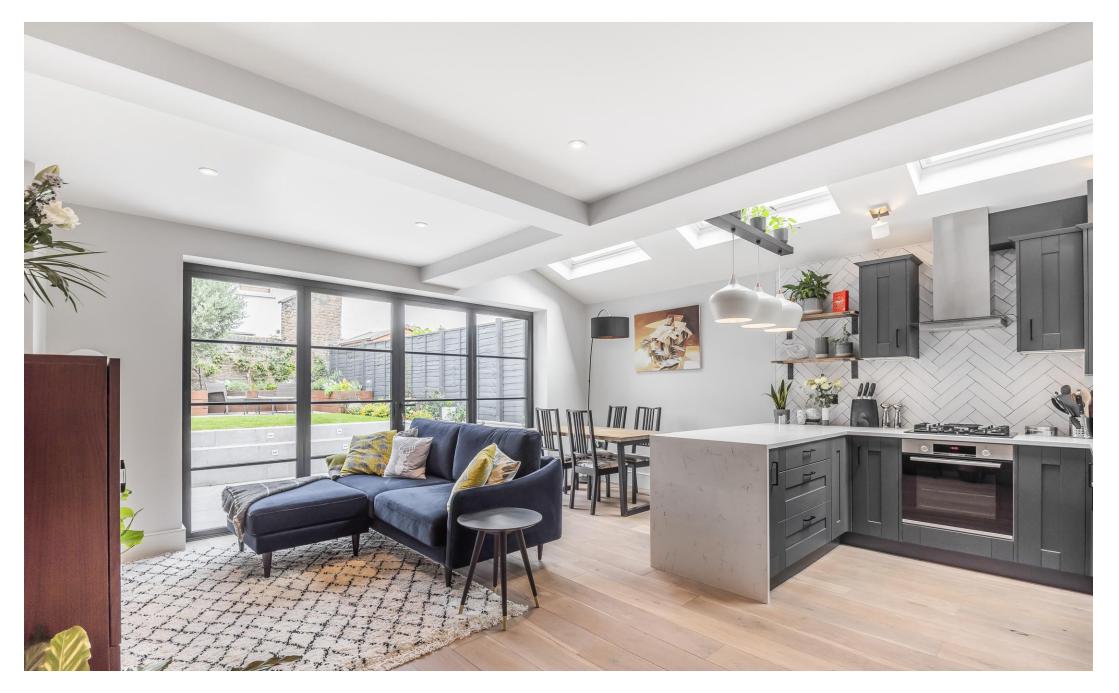

Providing 913 SQ FT / 85 SQ M of internal living space, presently arranged as two spacious double bedrooms with original exposed floorboards, feature fireplace in both rooms, and refurbished original casement window to the front façade. Off the central hallway, access to a tidy cellar ideal for additional storage, a stylish four-piece bathroom suite with underfloor heating, separate shower cubicle and metro brick tiled splash back. At the rear, a stunning open plan kitchen reception space with a range of shaker style wall and base units, quartz worktop and eyecatching herringbone splash back. The kitchen comes fully equipped with fitted Bosch appliances. The seating and dining area benefits from wonderful natural light, with three Velux windows incorporating electric blinds and beautiful (Origin) crittall style French doors lead to a landscaped private rear garden with two large patio areas.