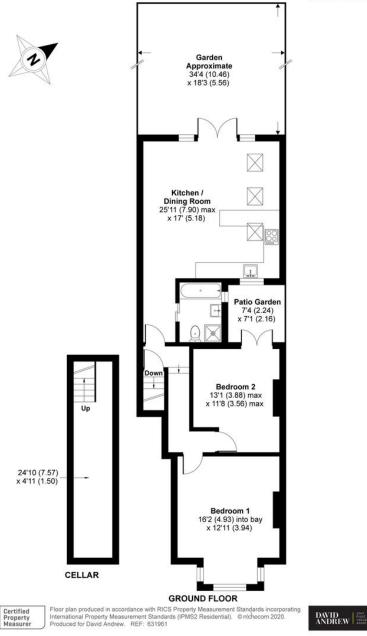

Providing 913 SQ FT / 85 SQ M of internal living space, presently arranged as two spacious double bedrooms with original exposed floorboards, feature fireplace in both rooms, and refurbished original casement window to the front façade. Off the central hallway, access to a tidy cellar ideal for additional storage, a stylish four-piece bathroom suite with underfloor heating, separate shower cubicle and metro brick tiled splash back. At the rear, a stunning open plan kitchen reception space with a range of shaker style wall and base units, quartz worktop and eyecatching herringbone splash back. The kitchen comes fully equipped with fitted Bosch appliances. The seating and dining area benefits from wonderful natural light, with three Velux windows incorporating electric blinds and beautiful (Origin) crittall style French doors lead to a landscaped private rear garden with two large patio areas.

# Stapleton Hall Road, London, N4

Approximate Area = 913 sq ft / 85 sq m For identification only - Not to scale

671 Holloway Road London, N19 5SE

T (0)2076193750

**Highbury Office** 

90 Highbury Park London N5 2XE