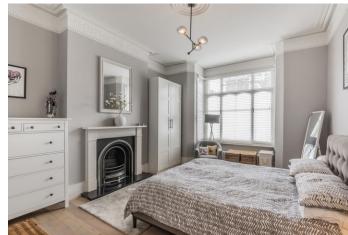

Providing 913 SQ FT / 85 SQ M of internal living space, presently arranged as two spacious double bedrooms with original exposed floorboards, feature fireplace in both rooms, and refurbished original casement window to the front façade. Off the central hallway, access to a tidy cellar ideal for additional storage, a stylish four-piece bathroom suite with underfloor heating, separate shower cubicle and metro brick tiled splash back. At the rear, a stunning open plan kitchen reception space with a range of shaker style wall and base units, quartz worktop and eyecatching herringbone splash back. The kitchen comes fully equipped with fitted Bosch appliances. The seating and dining area benefits from wonderful natural light, with three Velux windows incorporating electric blinds and beautiful (Origin) crittall style French doors lead to a landscaped private rear garden with two large patio areas.