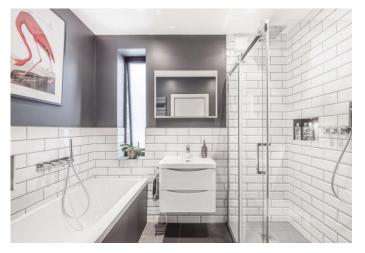

Providing 913 SQ FT / 85 SQ M of internal living space, presently arranged as two spacious double bedrooms with original exposed floorboards, feature fireplace in both rooms, and refurbished original casement window to the front façade. Off the central hallway, access to a tidy cellar ideal for additional storage, a stylish four-piece bathroom suite with underfloor heating, separate shower cubicle and metro brick tiled splash back. At the rear, a stunning open plan kitchen reception space with a range of shaker style wall and base units, quartz worktop and eyecatching herringbone splash back. The kitchen comes fully equipped with fitted Bosch appliances. The seating and dining area benefits from wonderful natural light, with three Velux windows incorporating electric blinds and beautiful (Origin) crittall style French doors lead to a landscaped private rear garden with two large patio areas.