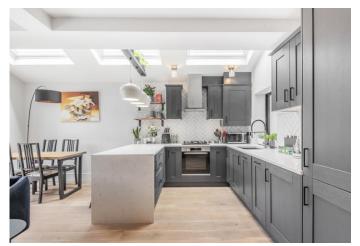

Providing 913 SQ FT / 85 SQ M of internal living space, presently arranged as two spacious double bedrooms with original exposed floorboards, feature fireplace in both rooms, and refurbished original casement window to the front façade. Off the central hallway, access to a tidy cellar ideal for additional storage, a stylish four-piece bathroom suite with underfloor heating, separate shower cubicle and metro brick tiled splash back. At the rear, a stunning open plan kitchen reception space with a range of shaker style wall and base units, quartz worktop and eyecatching herringbone splash back. The kitchen comes fully equipped with fitted Bosch appliances. The seating and dining area benefits from wonderful natural light, with three Velux windows incorporating electric blinds and beautiful (Origin) crittall style French doors lead to a landscaped private rear garden with two large patio areas.