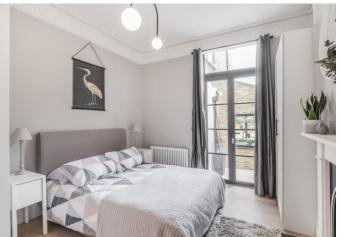

Providing 913 SQ FT / 85 SQ M of internal living space, presently arranged as two spacious double bedrooms with original exposed floorboards, feature fireplace in both rooms, and refurbished original casement window to the front façade. Off the central hallway, access to a tidy cellar ideal for additional storage, a stylish four-piece bathroom suite with underfloor heating, separate shower cubicle and metro brick tiled splash back. At the rear, a stunning open plan kitchen reception space with a range of shaker style wall and base units, quartz worktop and eyecatching herringbone splash back. The kitchen comes fully equipped with fitted Bosch appliances. The seating and dining area benefits from wonderful natural light, with three Velux windows incorporating electric blinds and beautiful (Origin) crittall style French doors lead to a landscaped private rear garden with two large patio areas.