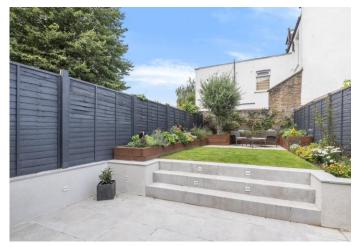

Providing 913 SQ FT / 85 SQ M of internal living space, presently arranged as two spacious double bedrooms with original exposed floorboards, feature fireplace in both rooms, and refurbished original casement window to the front façade. Off the central hallway, access to a tidy cellar ideal for additional storage, a stylish four-piece bathroom suite with underfloor heating, separate shower cubicle and metro brick tiled splash back. At the rear, a stunning open plan kitchen reception space with a range of shaker style wall and base units, quartz worktop and eyecatching herringbone splash back. The kitchen comes fully equipped with fitted Bosch appliances. The seating and dining area benefits from wonderful natural light, with three Velux windows incorporating electric blinds and beautiful (Origin) crittall style French doors lead to a landscaped private rear garden with two large patio areas.

- Ground floor garden apartment
- Popular & convenient location
- Period features with modern practicality •
- Share of Freehold
- Landscaped rear garden

- Fully refurbished and extended
- Beautifully presented
- 913 SQ FT 85 SQ M