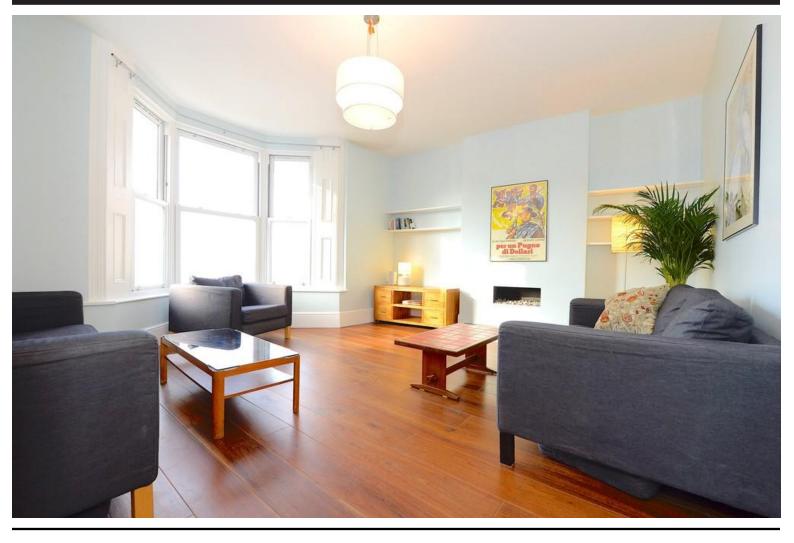

The property has been designed spaciously with 152 sq. meters of living space; compromised of a front reception room filled with natural light, mod ern kitch en leading to a private gard en. Set over two floors with four double bedrooms, suitable for sharers/families with a separate reception and complimented by a 3-piece bathroom and two en-suites.

- Four Spacious Bedrooms
- Two Ensuites, Family Bathroom & Powder Room
- Separate Reception Room
- Private Garden
- 152 sqm / 1636 sqft
- EPC Rating: C
- Offered Furnished (Negotiable)
- 10 Minutes Walk Finsbury Park Station