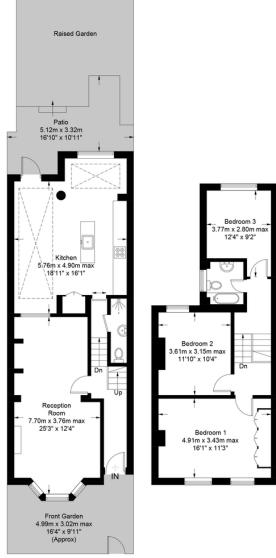

# Corbyn Street, N4

Approximate Gross Internal Area = 1259 sq ft / 117 sq m

**Ground Floor** 

First Floor

This plan is for layout guidance only. Not drawn to scale unless stated. Windows and door openings are approximate. Whilst every care is taken in the preparation of this plan, please check all dimensions, shapes and compass bearings before making any decisions reliant upon them. (ID678562)