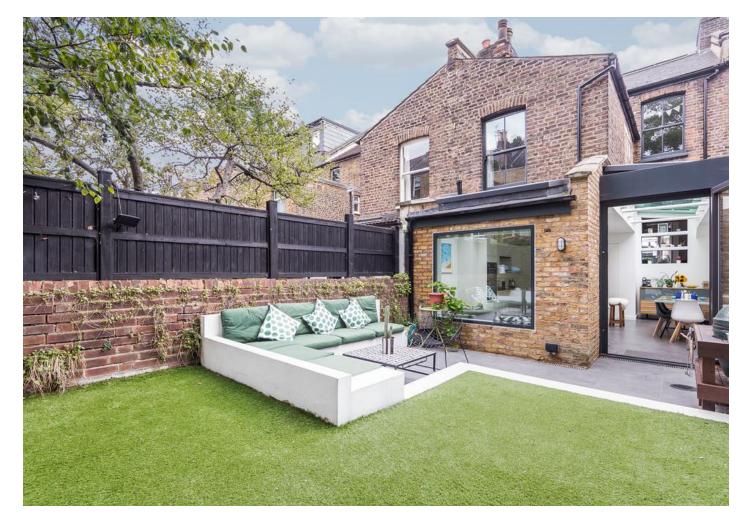

At the rear of the property, a stunning modern kitchen extension, a multitude of glass provides a gloriously light and relaxed environment, further enhanced by a stylish well-equipped kitchen. An oversized patio door leads out into the attractive lands caped rear garden.

The first floor comprises, large main bedroom, two further double bedrooms and a white modern three-piece bathroom suite.

Located in a quiet and convenient road in Stroud Green, much loved for its community feel and quiet residential living, whilst still providing excellent access to transport links at Finsbury Park station (Piccadilly & Victoria lines), Crouch Hill over ground and a growing selection of local coffee shops, bars and eateries at both Stroud Green & Crouch End. The green and open spaces at Finsbury Park the Parkland Walk and Wray Crescent are also dose by. Internal viewings are a must to fully appreciate this exceptional family home.