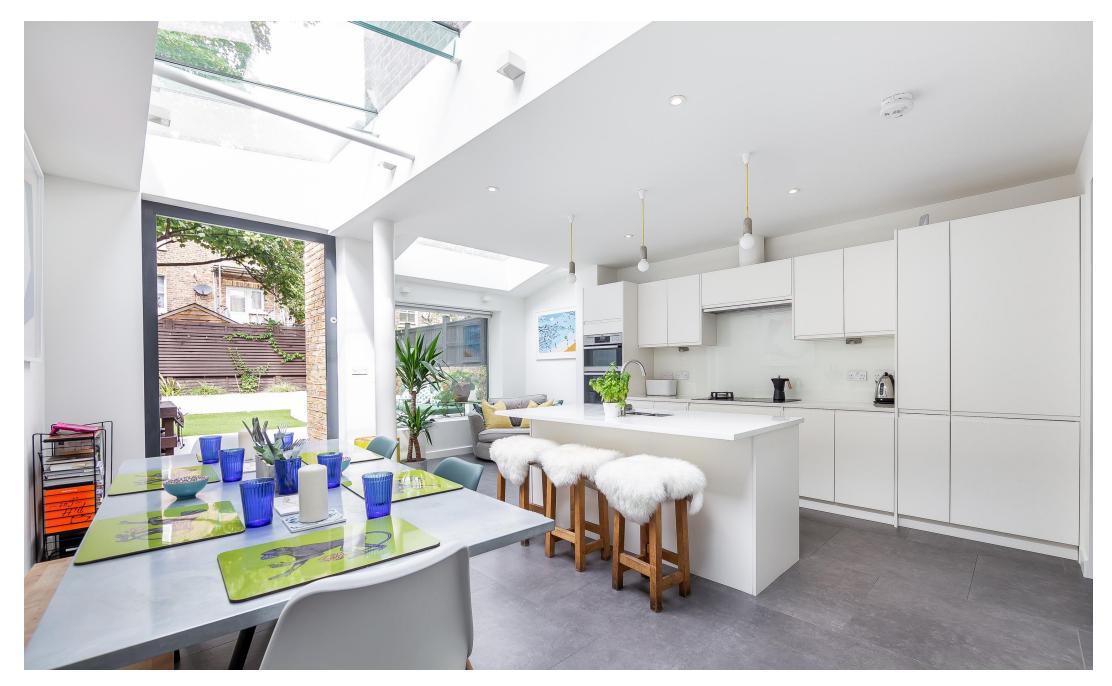

At the rear of the property, a stunning modern kitchen extension, a multitude of glass provides a gloriously light and relaxed environment, further enhanced by a stylish well-equipped kitchen. An oversized patio door leads out into the attractive lands caped rear garden.