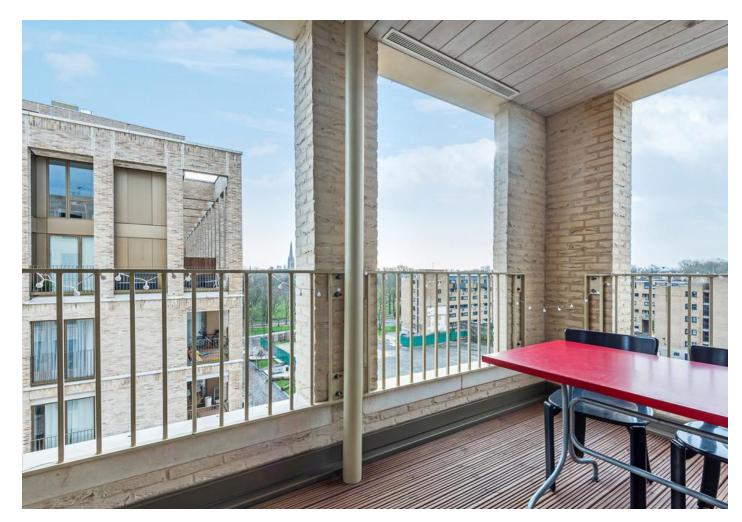

### £2,850 pcm

Stunning two bed, two bath apartment in modern new development, finished to an exacting standard, with wooden floors, lots of light and large balcony looking out to Clissold Park.

This is a beautiful apartment, briefly comprising stylish, open-plan reception room with modem, fully-fitted kitchen and private balcony, generous master bedroom with large built-in wardrobes and en-suite, good size second bedroom and modern family bathroom with ample storage throughout.

- Two Bed
- Two Bathrooms
- Private Balcony
- Close to Clissold Park
- Modern development DevelopmentOffered Unfurnished or Part-Furnished
- Wooden Floors

• Available 20th july 2023

your most valuable