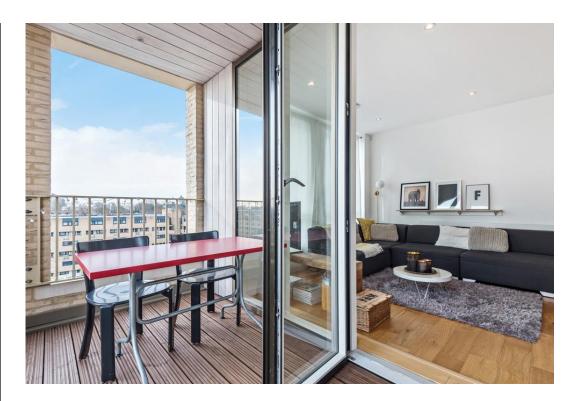

### £2,850 pcm

Stunning two bed, two bath apartment in modern new development, finished to an exacting standard, with wooden floors, lots of light and large balcony looking out to Clissold Park.

This is a beautiful apartment, briefly comprising stylish, open-plan reception room with modem, fully-fitted kitchen and private balcony, generous master bedroom with large built-in wardrobes and en-suite, good size second bedroom and modern family bathroom with ample storage throughout.

- Two Bed
- Two Bathrooms
- Private Balcony
- Close to Clissold Park
- Modern development DevelopmentOffered Unfurnished or Part-Furnished
- Wooden Floors

• Available 20th july 2023

your most valuable