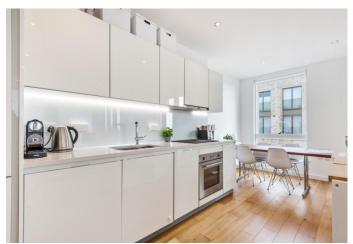

### £2,850 pcm

Stunning two bed, two bath apartment in modern new development, finished to an exacting standard, with wooden floors, lots of light and large balcony looking out to Clissold Park.

This is a beautiful apartment, briefly comprising stylish, open-plan reception room with modem, fully-fitted kitchen and private balcony, generous master bedroom with large built-in wardrobes and en-suite, good size second bedroom and modern family bathroom with ample storage throughout.