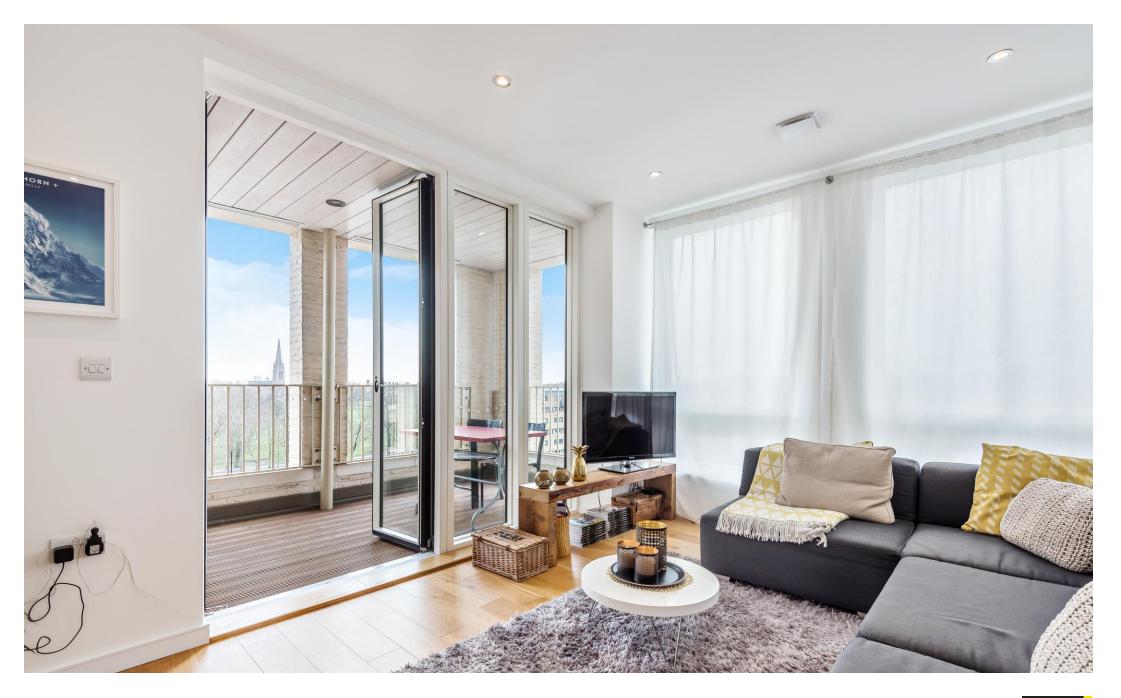

### £2,850 pcm

Stunning two bed, two bath apartment in modern new development, finished to an exacting standard, with wooden floors, lots of light and large balcony looking out to Clissold Park.

This is a beautiful apartment, briefly comprising stylish, open-plan reception room with modem, fully-fitted kitchen and private balcony, generous master bedroom with large built-in wardrobes and en-suite, good size second bedroom and modern family bathroom with ample storage throughout.

- Two Bed
- Two Bathrooms
- Private Balcony
- Close to Clissold Park
- Modern development DevelopmentOffered Unfurnished or Part-Furnished
- Wooden Floors

• Available 20th july 2023

your most valuable