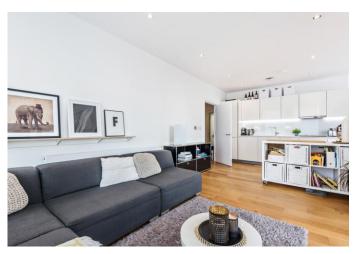

### £2,850 pcm

Stunning two bed, two bath apartment in modern new development, finished to an exacting standard, with wooden floors, lots of light and large balcony looking out to Clissold Park.

This is a beautiful apartment, briefly comprising stylish, open-plan reception room with modem, fully-fitted kitchen and private balcony, generous master bedroom with large built-in wardrobes and en-suite, good size second bedroom and modern family bathroom with ample storage throughout.

- Two Bed
- Two Bathrooms
- Private Balcony
- Close to Clissold Park
- Modern development DevelopmentOffered Unfurnished or Part-Furnished
- Wooden Floors

• Available 20th july 2023

your most valuable