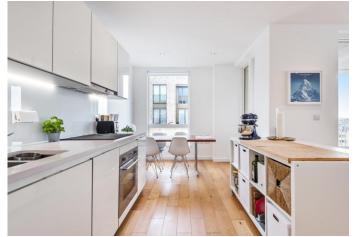

### £2,850 pcm

Stunning two bed, two bath apartment in modern new development, finished to an exacting standard, with wooden floors, lots of light and large balcony looking out to Clissold Park.

This is a beautiful apartment, briefly comprising stylish, open-plan reception room with modem, fully-fitted kitchen and private balcony, generous master bedroom with large built-in wardrobes and en-suite, good size second bedroom and modern family bathroom with ample storage throughout.