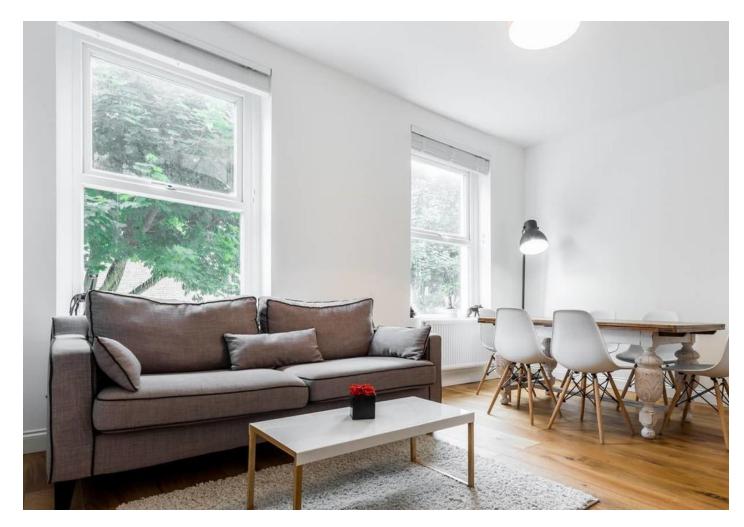

Property features include a spacious reception/dining area with large windows - encouraging lots of natural light, and a separate fully fitted modern kitchen with a dishwasher. Further features include three double bedrooms, two modern bathrooms, double glazed windows, gas central heating, wood flooring throughout, abundance of storage space and a private garden.