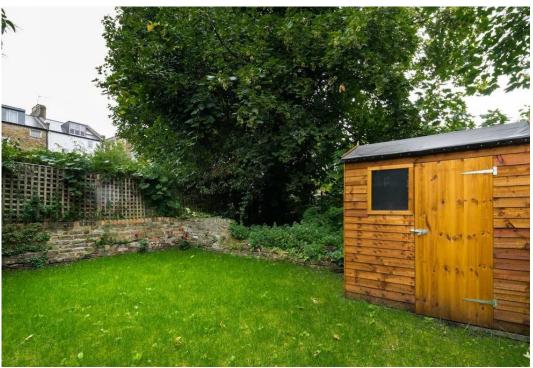

Property features include a spacious reception/dining area with large windows - encouraging lots of natural light, and a separate fully fitted modern kitchen with a dishwasher. Further features include three double bedrooms, two modern bathrooms, double glazed windows, gas central heating, wood flooring throughout, abundance of storage space and a private garden.

Located in a prime location, just a short 10 minute walk from Finsbury Park Station, as well as all the local amenities Stroud Green has to offer. Offered Furnished, Available Now.

- Three Double Bedrooms
- Two Bathrooms
- Private Garden
- Victorian Conversion
- 976Sqft/91sqmeter
- EPC Rating: C
- Offered Furnished
- Available Now