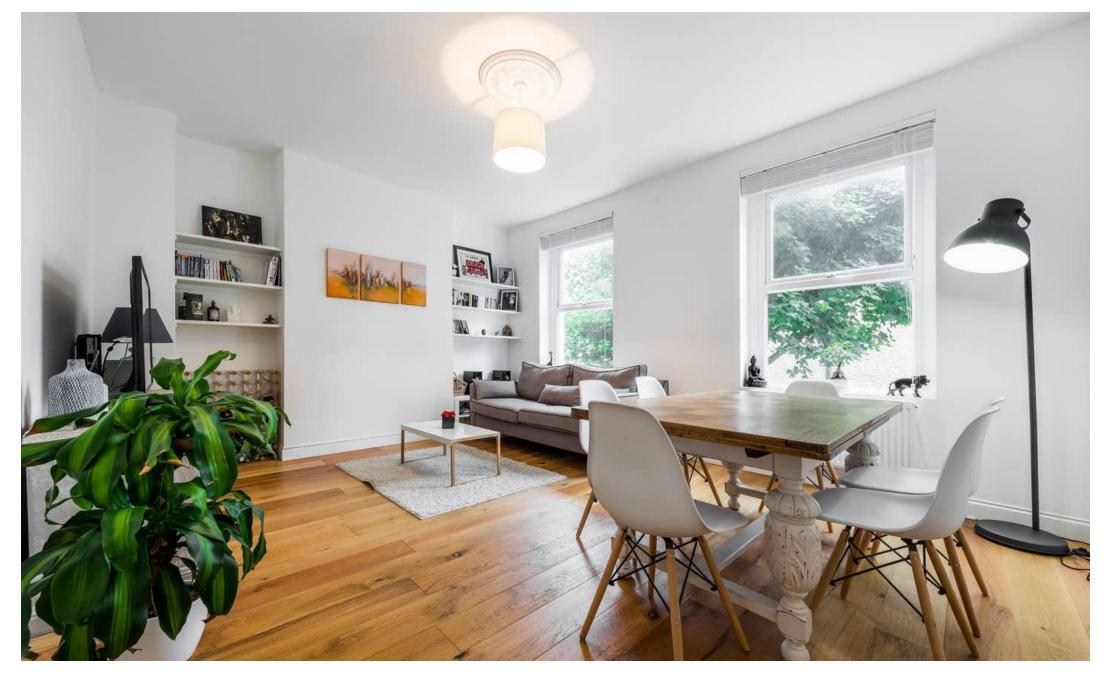

Property features include a spacious reception/dining area with large windows - encouraging lots of natural light, and a separate fully fitted modern kitchen with a dishwasher. Further features include three double bedrooms, two modern bathrooms, double glazed windows, gas central heating, wood flooring throughout, abundance of storage space and a private garden.

Located in a prime location, just a short 10 minute walk from Finsbury Park Station, as well as all the local amenities Stroud Green has to offer. Offered Furnished, Available Now.

- Three Double Bedrooms
- Two Bathrooms
- Private Garden
- Victorian Conversion
- 976Sqft/91sqmeter
- EPC Rating: C
- Offered Furnished
- Available Now