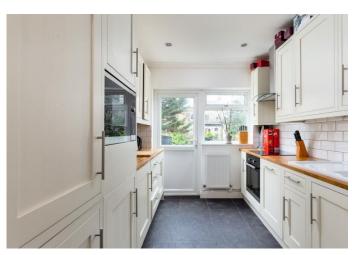

Property features include a spacious reception/dining area with large windows - encouraging lots of natural light, and a separate fully fitted modern kitchen with a dishwasher. Further features include three double bedrooms, two modern bathrooms, double glazed windows, gas central heating, wood flooring throughout, abundance of storage space and a private garden.