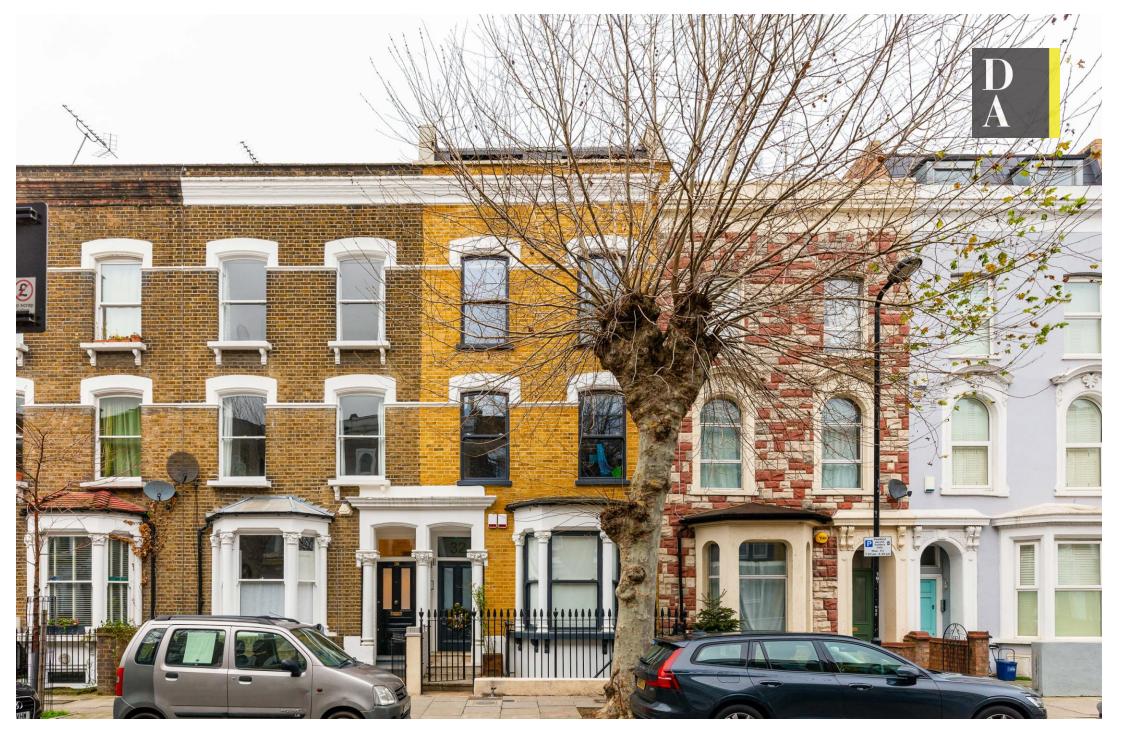

# Dunlace Road, E5 ONE

£475 pw

### £475 pw

Stylish two bedroom apartment set in a period conversion with easy access to Stoke Newington.

The property comprises two bedrooms and a bright open plan kitchen/living space. Further features include high ceilings, wood flooring, carpets in the bedroom, gas central heating, double glazed windows, and ample storage throughout. Located moments from Clapton over ground station, connecting to Liverpool Street in minutes and all the amenities of Clapton and Stoke Newington High Street. An abundance of local bus routes are also available with access in and out of the City. Available 17th of January. Offered Unfurnished.