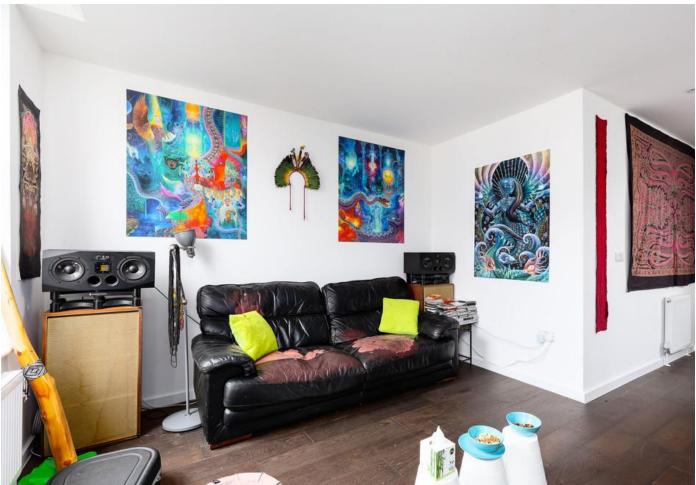

### £475 pw

Stylish two bedroom apartment set in a period conversion with easy access to Stoke Newington.

The property comprises two bedrooms and a bright open plan kitchen/living space. Further features include high ceilings, wood flooring, carpets in the bedroom, gas central heating, double glazed windows, and ample storage throughout. Located moments from Clapton over ground station, connecting to Liverpool Street in minutes and all the amenities of Clapton and Stoke Newington High Street. An abundance of local bus routes are also available with access in and out of the City. Available 17th of January. Offered Unfurnished.

- Two Double Bedrooms
- Period Conversion
- Great Location
- Newly converted
- Open Plan Living Room / Kitchen
- One bathroom
- Close to Transport Links