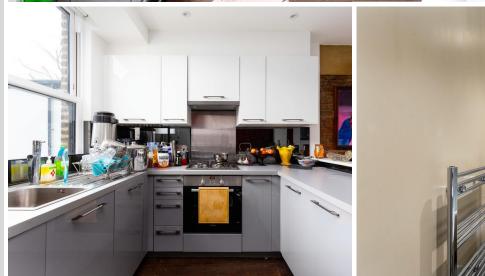

### £475 pw

Stylish two bedroom apartment set in a period conversion with easy access to Stoke Newington.

The property comprises two bedrooms and a bright open plan kitchen/living space. Further features include high ceilings, wood flooring, carpets in the bedroom, gas central heating, double glazed windows, and ample storage throughout. Located moments from Clapton over ground station, connecting to Liverpool Street in minutes and all the amenities of Clapton and Stoke Newington High Street. An abundance of local bus routes are also available with access in and out of the City. Available 17th of January. Offered Unfurnished.