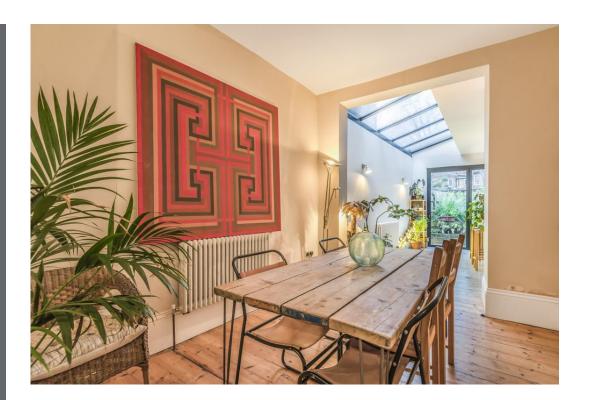

# £450 pw

Two storey three double bedroom Victorian house with the benefit of a full width kitchen extension creating a calm and relaxed living space.

Accommodation comprises, attractive reception with stripped original wooden floorboards, exposed brick feature fireplace and large bay window open plan to a defined dining space flowing naturally into a stylish modern fitted kitchen. At the rear bi-fold doors lead to a large private rear garden. The upper level offers three double bedrooms and a smart white three-piece bathroom suite.