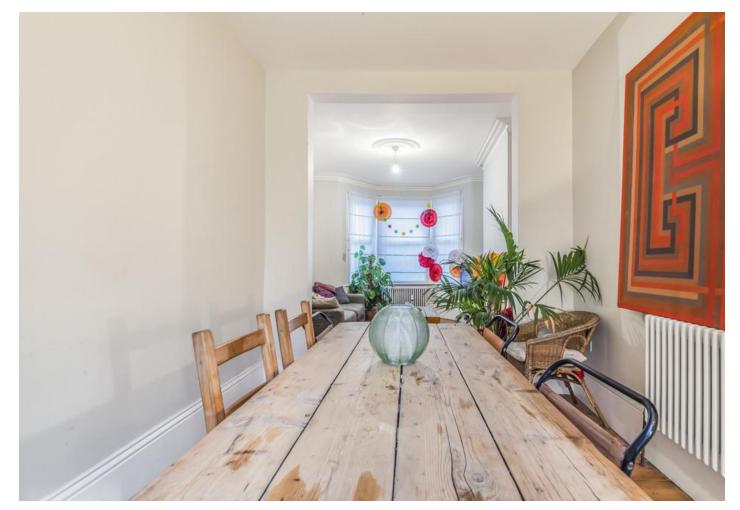

# £450 pw

Two storey three double bedroom Victorian house with the benefit of a full width kitchen extension creating a calm and relaxed living space.

Accommodation comprises, attractive reception with stripped original wooden floorboards, exposed brick feature fireplace and large bay window open plan to a defined dining space flowing naturally into a stylish modern fitted kitchen. At the rear bi-fold doors lead to a large private rear garden. The upper level offers three double bedrooms and a smart white three-piece bathroom suite.