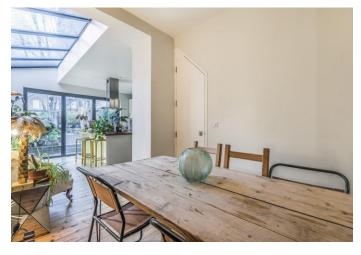

# £450 pw

Two storey three double bedroom Victorian house with the benefit of a full width kitchen extension creating a calm and relaxed living space.

Accommodation comprises, attractive reception with stripped original wooden floorboards, exposed brick feature fireplace and large bay window open plan to a defined dining space flowing naturally into a stylish modern fitted kitchen. At the rear bi-fold doors lead to a large private rear garden. The upper level offers three double bedrooms and a smart white three-piece bathroom suite.