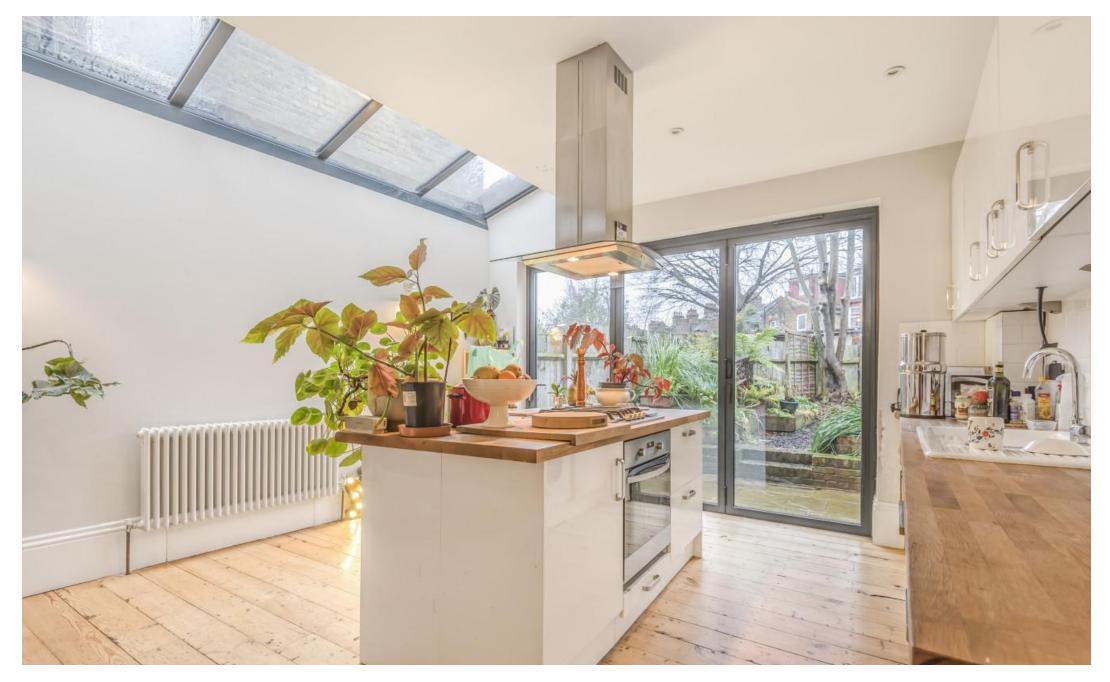

# £450 pw

Two storey three double bedroom Victorian house with the benefit of a full width kitchen extension creating a calm and relaxed living space.

Accommodation comprises, attractive reception with stripped original wooden floorboards, exposed brick feature fireplace and large bay window open plan to a defined dining space flowing naturally into a stylish modern fitted kitchen. At the rear bi-fold doors lead to a large private rear garden. The upper level offers three double bedrooms and a smart white three-piece bathroom suite.