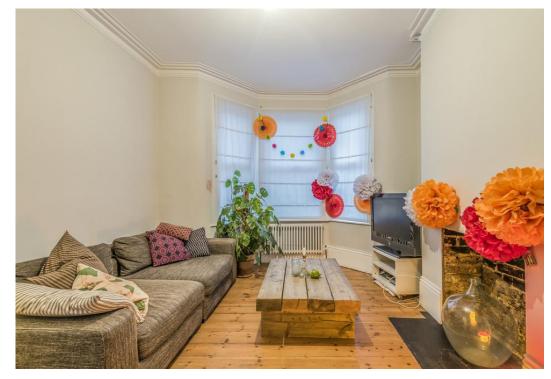

# £450 pw

Two storey three double bedroom Victorian house with the benefit of a full width kitchen extension creating a calm and relaxed living space.

Accommodation comprises, attractive reception with stripped original wooden floorboards, exposed brick feature fireplace and large bay window open plan to a defined dining space flowing naturally into a stylish modern fitted kitchen. At the rear bi-fold doors lead to a large private rear garden. The upper level offers three double bedrooms and a smart white three-piece bathroom suite.