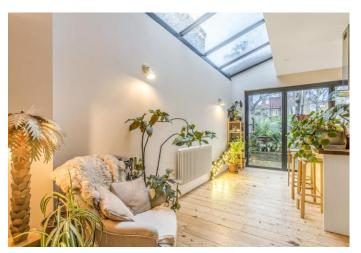

# £450 pw

Two storey three double bedroom Victorian house with the benefit of a full width kitchen extension creating a calm and relaxed living space.

Accommodation comprises, attractive reception with stripped original wooden floorboards, exposed brick feature fireplace and large bay window open plan to a defined dining space flowing naturally into a stylish modern fitted kitchen. At the rear bi-fold doors lead to a large private rear garden. The upper level offers three double bedrooms and a smart white three-piece bathroom suite.