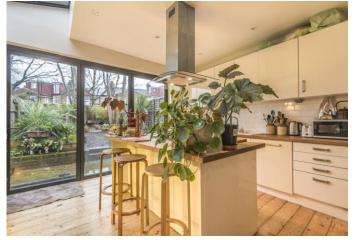

# £450 pw

Two storey three double bedroom Victorian house with the benefit of a full width kitchen extension creating a calm and relaxed living space.

Accommodation comprises, attractive reception with stripped original wooden floorboards, exposed brick feature fireplace and large bay window open plan to a defined dining space flowing naturally into a stylish modern fitted kitchen. At the rear bi-fold doors lead to a large private rear garden. The upper level offers three double bedrooms and a smart white three-piece bathroom suite.