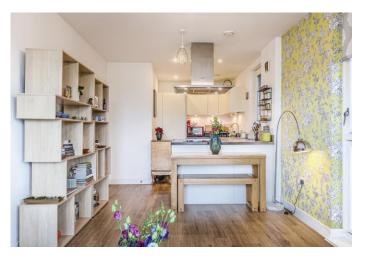

This stunning one bed is very spacious at just under 600 sqft. Briefly it comprises a stylish open-plan reception with modern, fully-fitted kitchen including Bosch oven, washer/dryer, fridge freezer & dishwasher, balcony overlooking Finsbury Park, large double bedroom with built-in wardrobes, contemporary bathroom with under-floor heating, wooden floors and triple glazing. There is also a secure bike storage.