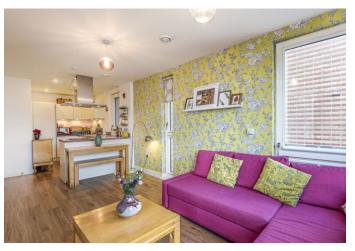

This stunning one bed is very spacious at just under 600 sqft. Briefly it comprises a stylish open-plan reception with modern, fully-fitted kitchen including Bosch oven, washer/dryer, fridge freezer & dishwasher, balcony overlooking Finsbury Park, large double bedroom with built-in wardrobes, contemporary bathroom with under-floor heating, wooden floors and triple glazing. There is also a secure bike storage.