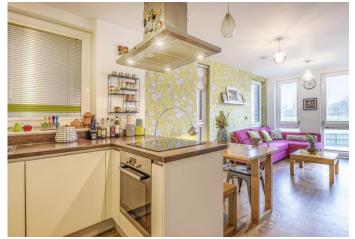

This stunning one bed is very spacious at just under 600 sqft. Briefly it comprises a stylish open-plan reception with modern, fully-fitted kitchen including Bosch oven, washer/dryer, fridge freezer & dishwasher, balcony overlooking Finsbury Park, large double bedroom with built-in wardrobes, contemporary bathroom with under-floor heating, wooden floors and triple glazing. There is also a secure bike storage.