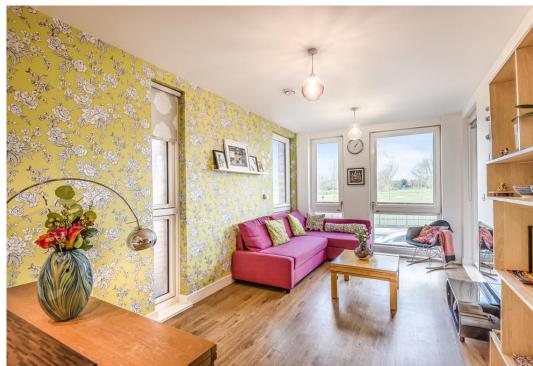

This stunning one bed is very spacious at just under 600 sqft. Briefly it comprises a stylish open-plan reception with modern, fully-fitted kitchen including Bosch oven, washer/dryer, fridge freezer & dishwasher, balcony overlooking Finsbury Park, large double bedroom with built-in wardrobes, contemporary bathroom with under-floor heating, wooden floors and triple glazing. There is also a secure bike storage.

Located close to Finsbury Park Station, with the park itself opposite and the many amenities of Blackstock Road just around the corner, this sought-after apartment occupies an excellent location. An abundance of local bus routes are also available for easy access in and out of the city. Offered Furnished or Part-Furnished. Available