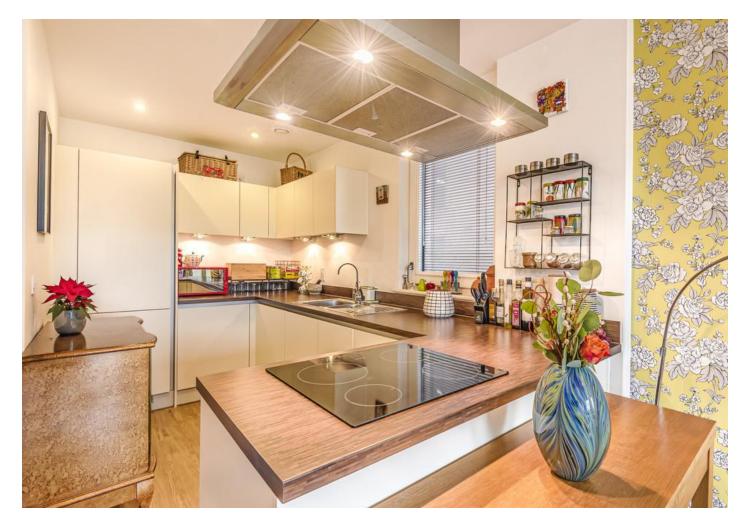

This stunning one bed is very spacious at just under 600 sqft. Briefly it comprises a stylish open-plan reception with modern, fully-fitted kitchen including Bosch oven, washer/dryer, fridge freezer & dishwasher, balcony overlooking Finsbury Park, large double bedroom with built-in wardrobes, contemporary bathroom with under-floor heating, wooden floors and triple glazing. There is also a secure bike storage.