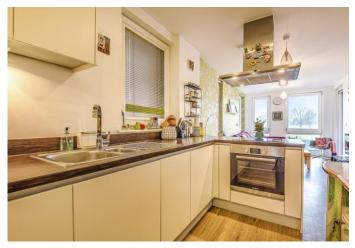

This stunning one bed is very spacious at just under 600 sqft. Briefly it comprises a stylish open-plan reception with modern, fully-fitted kitchen including Bosch oven, washer/dryer, fridge freezer & dishwasher, balcony overlooking Finsbury Park, large double bedroom with built-in wardrobes, contemporary bathroom with under-floor heating, wooden floors and triple glazing. There is also a secure bike storage.