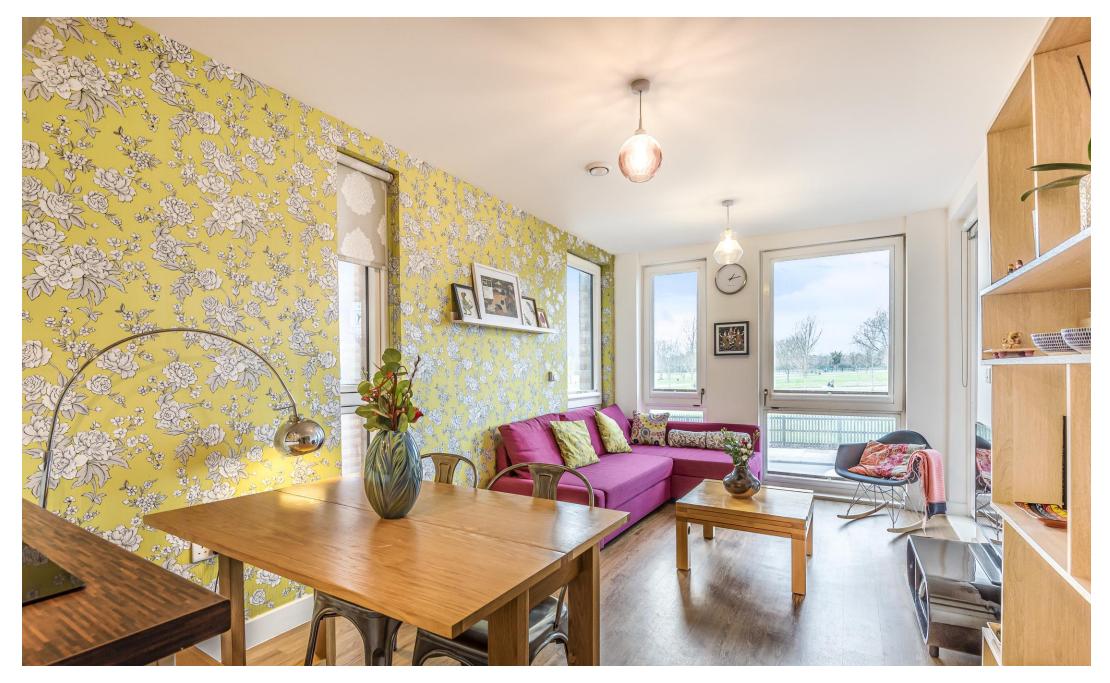

This stunning one bed is very spacious at just under 600 sqft. Briefly it comprises a stylish open-plan reception with modern, fully-fitted kitchen including Bosch oven, washer/dryer, fridge freezer & dishwasher, balcony overlooking Finsbury Park, large double bedroom with built-in wardrobes, contemporary bathroom with under-floor heating, wooden floors and triple glazing. There is also a secure bike storage.

Located close to Finsbury Park Station, with the park itself opposite and the many amenities of Blackstock Road just around the corner, this sought-after apartment occupies an excellent location. An abundance of local bus routes are also available for easy access in and out of the city. Offered Furnished or Part-Furnished. Available