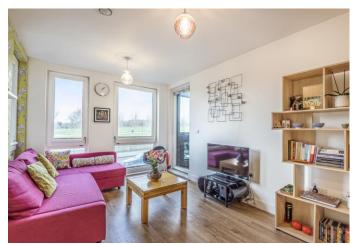

This stunning one bed is very spacious at just under 600 sqft. Briefly it comprises a stylish open-plan reception with modern, fully-fitted kitchen including Bosch oven, washer/dryer, fridge freezer & dishwasher, balcony overlooking Finsbury Park, large double bedroom with built-in wardrobes, contemporary bathroom with under-floor heating, wooden floors and triple glazing. There is also a secure bike storage.