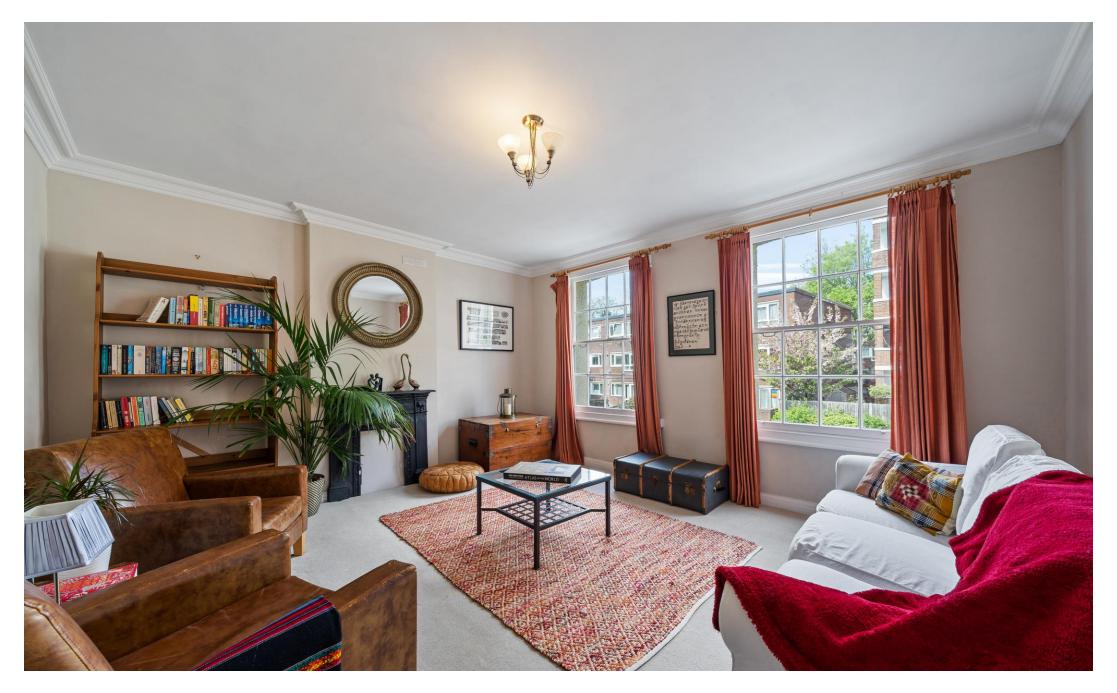

Arranged over the first floor and offering an impressive 878 SQ FT/81.6 SQ M of internal living space, features include an extremely spacious hall way with beautiful wooden flooring, coving to ceiling, large sash window at one end and a practical storage cupboard. There's a charming separate reception room with two beautiful sash windows allowing copious amounts of natural light, a cast-iron fireplace feature and coving to ceiling. Across the hallway, a wonderfully light kitchen/diner with an abundance of wall and base units and plenty of room for a dining table with a lovely large southerly-facing double sash window overlooking the neighbouring gardens. Next door, a white threepiece bathroom suite with fitted shower, built-in storage, and a frosted sash window. Lastly, two very well-proportioned bedrooms with further built-in storage, again with an amazing amount of natural light through sash windows. The bedrooms are located at opposing ends, ensuring great privacy particularly if renting a second room. The property further benefits from access to well-maintained communal gardens and the option to rent a resident's parking space.

Internal viewings are a must to fully appreciate the generous proportions and abundance of period charm on offer!

- 878 SQ FT/ 81.6 SQ M
- Chain Free Sale
- Victorian Mansion block
- Generous proportions throughout
- Green and leafy location
- Abundance of charm and character
- Glorious sash windows
- Large kitchen and separate reception