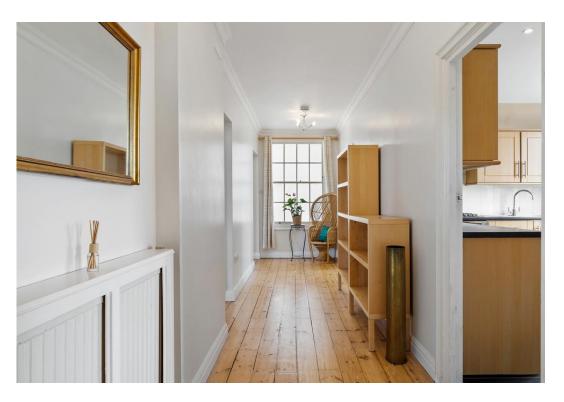

Arranged over the first floor and offering an impressive 878 SQ FT/81.6 SQ M of internal living space, features include an extremely spacious hall way with beautiful wooden flooring, coving to ceiling, large sash window at one end and a practical storage cupboard. There's a charming separate reception room with two beautiful sash windows allowing copious amounts of natural light, a cast-iron fireplace feature and coving to ceiling. Across the hallway, a wonderfully light kitchen/diner with an abundance of wall and base units and plenty of room for a dining table with a lovely large southerly-facing double sash window overlooking the neighbouring gardens. Next door, a white threepiece bathroom suite with fitted shower, built-in storage, and a frosted sash window. Lastly, two very well-proportioned bedrooms with further built-in storage, again with an amazing amount of natural light through sash windows. The bedrooms are located at opposing ends, ensuring great privacy particularly if renting a second room. The property further benefits from access to well-maintained communal gardens and the option to rent a resident's parking space.