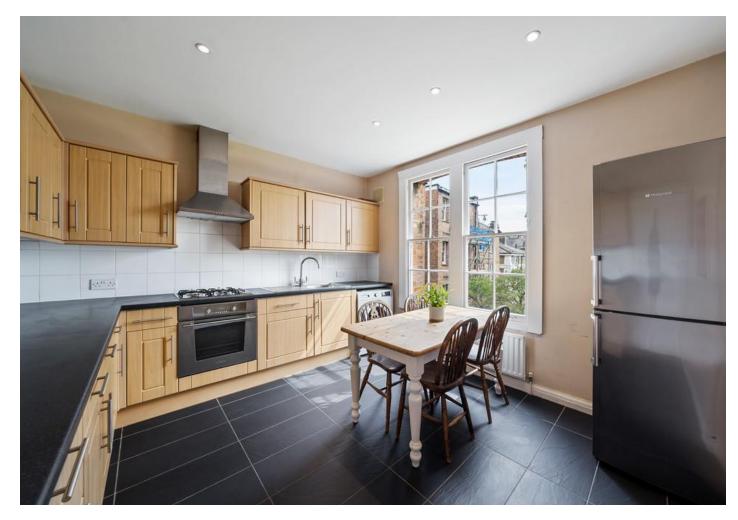

Arranged over the first floor and offering an impressive 878 SQ FT/81.6 SQ M of internal living space, features include an extremely spacious hall way with beautiful wooden flooring, coving to ceiling, large sash window at one end and a practical storage cupboard. There's a charming separate reception room with two beautiful sash windows allowing copious amounts of natural light, a cast-iron fireplace feature and coving to ceiling. Across the hallway, a wonderfully light kitchen/diner with an abundance of wall and base units and plenty of room for a dining table with a lovely large southerly-facing double sash window overlooking the neighbouring gardens. Next door, a white threepiece bathroom suite with fitted shower, built-in storage, and a frosted sash window. Lastly, two very well-proportioned bedrooms with further built-in storage, again with an amazing amount of natural light through sash windows. The bedrooms are located at opposing ends, ensuring great privacy particularly if renting a second room. The property further benefits from access to well-maintained communal gardens and the option to rent a resident's parking space.