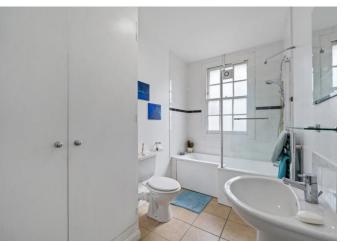

Arranged over the first floor and offering an impressive 878 SQ FT/81.6 SQ M of internal living space, features include an extremely spacious hall way with beautiful wooden flooring, coving to ceiling, large sash window at one end and a practical storage cupboard. There's a charming separate reception room with two beautiful sash windows allowing copious amounts of natural light, a cast-iron fireplace feature and coving to ceiling. Across the hallway, a wonderfully light kitchen/diner with an abundance of wall and base units and plenty of room for a dining table with a lovely large southerly-facing double sash window overlooking the neighbouring gardens. Next door, a white threepiece bathroom suite with fitted shower, built-in storage, and a frosted sash window. Lastly, two very well-proportioned bedrooms with further built-in storage, again with an amazing amount of natural light through sash windows. The bedrooms are located at opposing ends, ensuring great privacy particularly if renting a second room. The property further benefits from access to well-maintained communal gardens and the option to rent a resident's parking space.