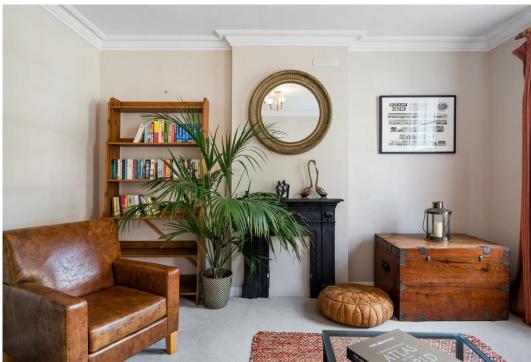

Arranged over the first floor and offering an impressive 878 SQ FT/81.6 SQ M of internal living space, features include an extremely spacious hall way with beautiful wooden flooring, coving to ceiling, large sash window at one end and a practical storage cupboard. There's a charming separate reception room with two beautiful sash windows allowing copious amounts of natural light, a cast-iron fireplace feature and coving to ceiling. Across the hallway, a wonderfully light kitchen/diner with an abundance of wall and base units and plenty of room for a dining table with a lovely large southerly-facing double sash window overlooking the neighbouring gardens. Next door, a white threepiece bathroom suite with fitted shower, built-in storage, and a frosted sash window. Lastly, two very well-proportioned bedrooms with further built-in storage, again with an amazing amount of natural light through sash windows. The bedrooms are located at opposing ends, ensuring great privacy particularly if renting a second room. The property further benefits from access to well-maintained communal gardens and the option to rent a resident's parking space.