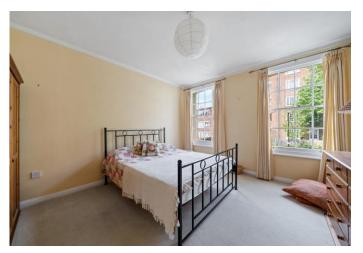

Arranged over the first floor and offering an impressive 878 SQ FT/81.6 SQ M of internal living space, features include an extremely spacious hall way with beautiful wooden flooring, coving to ceiling, large sash window at one end and a practical storage cupboard. There's a charming separate reception room with two beautiful sash windows allowing copious amounts of natural light, a cast-iron fireplace feature and coving to ceiling. Across the hallway, a wonderfully light kitchen/diner with an abundance of wall and base units and plenty of room for a dining table with a lovely large southerly-facing double sash window overlooking the neighbouring gardens. Next door, a white threepiece bathroom suite with fitted shower, built-in storage, and a frosted sash window. Lastly, two very well-proportioned bedrooms with further built-in storage, again with an amazing amount of natural light through sash windows. The bedrooms are located at opposing ends, ensuring great privacy particularly if renting a second room. The property further benefits from access to well-maintained communal gardens and the option to rent a resident's parking space.

Internal viewings are a must to fully appreciate the generous proportions and abundance of period charm on offer!

- 878 SQ FT/ 81.6 SQ M
- Chain Free Sale
- Victorian Mansion block
- Generous proportions throughout
- Green and leafy location
- Abundance of charm and character
- Glorious sash windows
- Large kitchen and separate reception