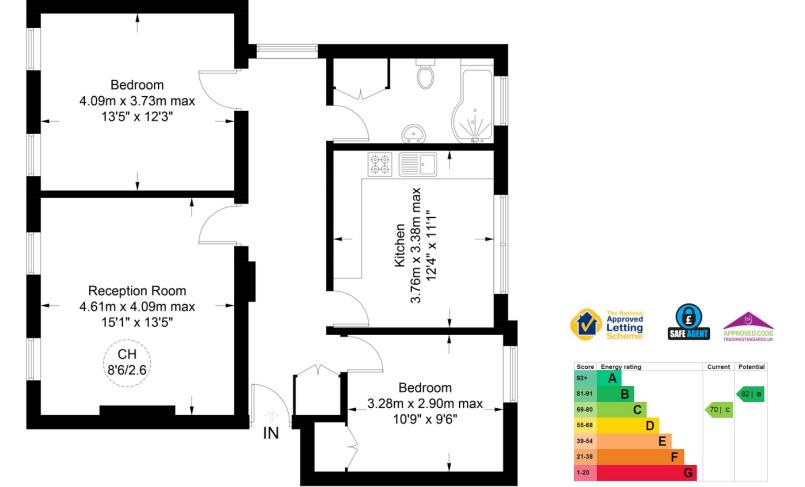

Arranged over the first floor and offering an impressive 878 SQ FT/81.6 SQ M of internal living space, features include an extremely spacious hall way with beautiful wooden flooring, coving to ceiling, large sash window at one end and a practical storage cupboard. There's a charming separate reception room with two beautiful sash windows allowing copious amounts of natural light, a cast-iron fireplace feature and coving to ceiling. Across the hallway, a wonderfully light kitchen/diner with an abundance of wall and base units and plenty of room for a dining table with a lovely large southerly-facing double sash window overlooking the neighbouring gardens. Next door, a white threepiece bathroom suite with fitted shower, built-in storage, and a frosted sash window. Lastly, two very well-proportioned bedrooms with further built-in storage, again with an amazing amount of natural light through sash windows. The bedrooms are located at opposing ends, ensuring great privacy particularly if renting a second room. The property further benefits from access to well-maintained communal gardens and the option to rent a resident's parking space.

### Lochbie Mansions, N4

Approximate Gross Internal Area = 878 sq ft / 81.6 sq m

## **First Floor**

This plan is for layout guidance only. Not drawn to scale unless stated. Windows and door openings

are approximate. Whilst every care is taken in the preparation of this plan, please check all dimensions,

shapes and compass bearings before making any decisions reliant upon them. (ID852807)