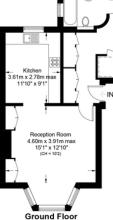

your most valuable asset

This plan is for layout guidance only. Not drawn to scale unless stated. Windows and door openings are approximate. Whilst every care is taken in the preparation of this plan, please check all dimensions, shapes and compass bearings before making any decisions reliant upon them. (ID820365)

Regina Road, N4

(Excluding Reduced Headroom)

Total = 729 sq ft / 67.7 sq m

Reduced Headroom = 17 sq ft / 1.6 sq m

Approximate Gross Internal Area = 712 sq ft / 66.1 sq m

Approved Letting

Score Energy rating