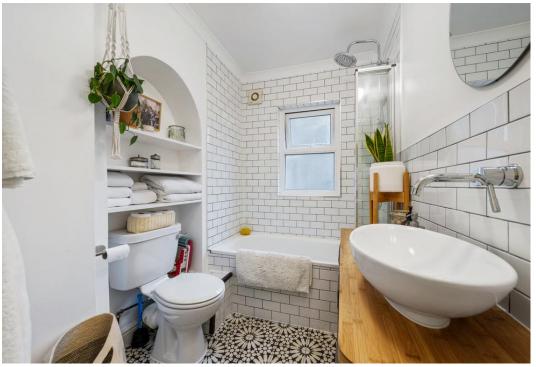

Offering 712 SQ FT / 66.1 SQ M of light and airy living accommodation, features include a sizable reception with large double glazed bay window and solid wooden flooring throughout the majority of the apartment. A dado rail, picture rail and coving help retain the character feel of this period home, shelving and storage to either alcove add a touch of practicality. Semi open plan to a wellproportioned kitchen/ diner, there's a range of white wall and base units, wooden work surfaces and shelving with a Herringbone backsplash add texture and style. Thoughtfully designed to allow space for a large fridge freezer, plumbing for washing machine and dishwasher. There's a freestanding cooker with fitted extractor hood and a ceramic white sink. A large double glazed sash window creates a clear line of sight through the front of the apartment ensuring great natural lighting. The hallway features a range of useful built-in cupboards providing lots of useful storage. Next a beautifully designed white three-piece bathroom suite with fitted shower attachment and folding shower screen, a metro brick tiled backsplash, striking tiled floor and industrial style wooden shelving really enhance the space. At the rear, two well balanced bedrooms both with double glazing and light and neutral décor. The main bedroom allows direct access to a private wooden decked terrace, stairs lead down to a landscaped rear garden, principally laid to lawn with patio seating area, new wooden fencing and shed complete this pleasant and private outside space.