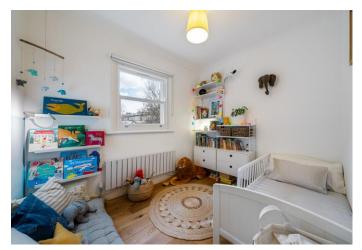

Offering 712 SQ FT / 66.1 SQ M of light and airy living accommodation, features include a sizable reception with large double glazed bay window and solid wooden flooring throughout the majority of the apartment. A dado rail, picture rail and coving help retain the character feel of this period home, shelving and storage to either alcove add a touch of practicality. Semi open plan to a wellproportioned kitchen/ diner, there's a range of white wall and base units, wooden work surfaces and shelving with a Herringbone backsplash add texture and style. Thoughtfully designed to allow space for a large fridge freezer, plumbing for washing machine and dishwasher. There's a freestanding cooker with fitted extractor hood and a ceramic white sink. A large double glazed sash window creates a clear line of sight through the front of the apartment ensuring great natural lighting. The hallway features a range of useful built-in cupboards providing lots of useful storage. Next a beautifully designed white three-piece bathroom suite with fitted shower attachment and folding shower screen, a metro brick tiled backsplash, striking tiled floor and industrial style wooden shelving really enhance the space. At the rear, two well balanced bedrooms both with double glazing and light and neutral décor. The main bedroom allows direct access to a private wooden decked terrace, stairs lead down to a landscaped rear garden, principally laid to lawn with patio seating area, new wooden fencing and shed complete this pleasant and private outside space.