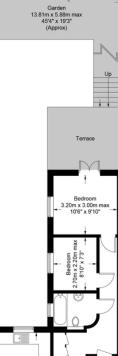

your most valuable asset

This plan is for layout guidance only. Not drawn to scale unless stated. Windows and door openings are approximate. Whilst every care is taken in the preparation of this plan, please check all dimensions, shapes and compass bearings before making any decisions reliant upon them. (ID820365)

Regina Road, N4

(Excluding Reduced Headroom)

Total = 729 sq ft / 67.7 sq m

Reduced Headroom = 17 sq ft / 1.6 sq m

Approximate Gross Internal Area = 712 sq ft / 66.1 sq m

Approved Letting

Score Energy rating