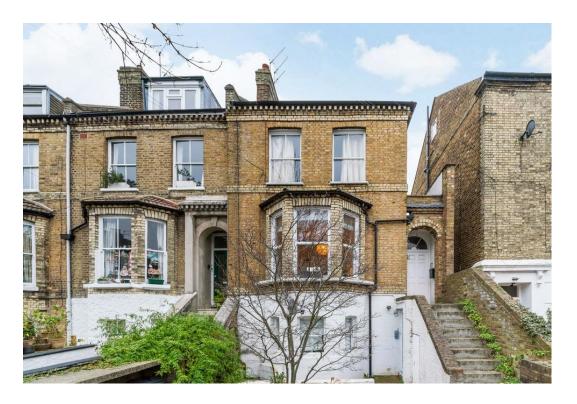

## Regina Road, N4 3PP

Guide Price £675,000 Share of Freehold

Regina Road N4 3PP

Regina Road is a pleasant tree-lined residential turning in close proximity to Finsbury Park station (Victoria & Piccadilly lines) and Crouch Hill station (overground). While on a quiet road, the property is a stone's throw from a wonderful selection of local bars, restaurants, cafes, supermarkets, and shopping amenities along Stroud Green Road. Don't forget to check out the exciting new City North development adding yet more interest to location rapidly growing in popularity.