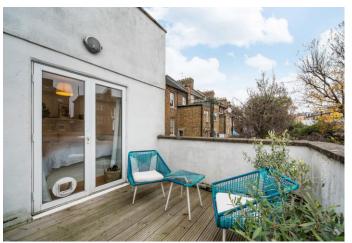

Offering 712 SQ FT / 66.1 SQ M of light and airy living accommodation, features include a sizable reception with large double glazed bay window and solid wooden flooring throughout the majority of the apartment. A dado rail, picture rail and coving help retain the character feel of this period home, shelving and storage to either alcove add a touch of practicality. Semi open plan to a wellproportioned kitchen/ diner, there's a range of white wall and base units, wooden work surfaces and shelving with a Herringbone backsplash add texture and style. Thoughtfully designed to allow space for a large fridge freezer, plumbing for washing machine and dishwasher. There's a freestanding cooker with fitted extractor hood and a ceramic white sink. A large double glazed sash window creates a clear line of sight through the front of the apartment ensuring great natural lighting. The hallway features a range of useful built-in cupboards providing lots of useful storage. Next a beautifully designed white three-piece bathroom suite with fitted shower attachment and folding shower screen, a metro brick tiled backsplash, striking tiled floor and industrial style wooden shelving really enhance the space. At the rear, two well balanced bedrooms both with double glazing and light and neutral décor. The main bedroom allows direct access to a private wooden decked terrace, stairs lead down to a landscaped rear garden, principally laid to lawn with patio seating area, new wooden fencing and shed complete this pleasant and private outside space.