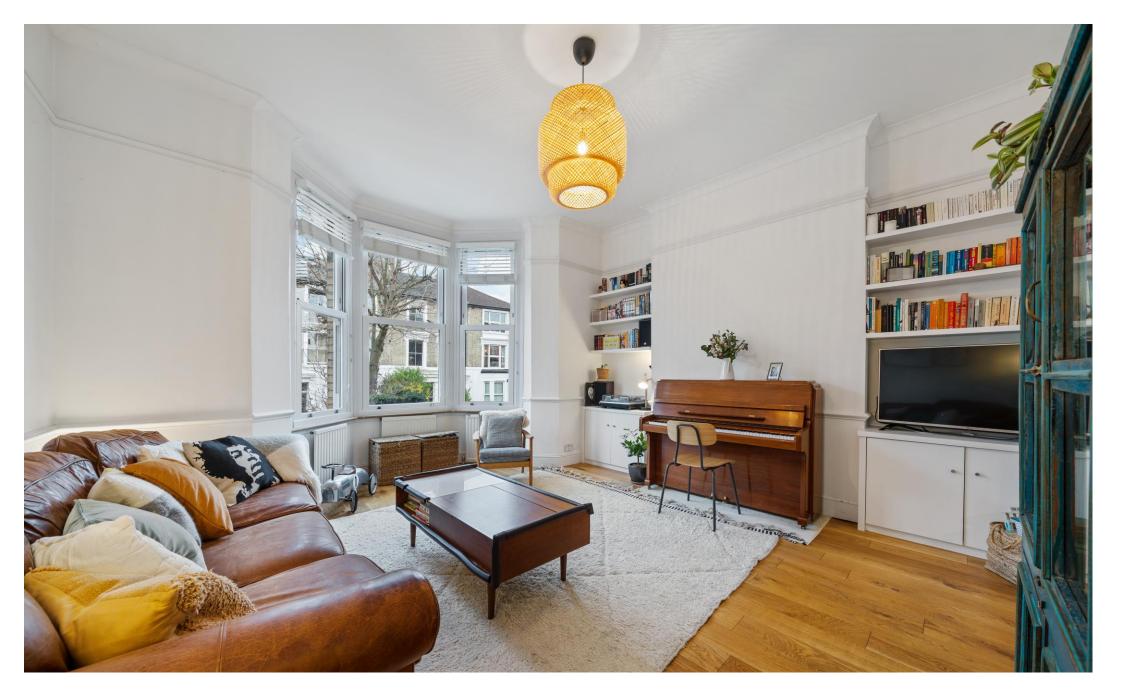

## Guide Price £675,000 - Share of Freehold

Arranged over the raised ground floor of this attractive period property, a beautifully presented twobedroom converted flat with the benefit of a private terrace and own section of rear garden.

Offering 712 SQ FT / 66.1 SQ M of light and airy living accommodation, features include a sizable reception with large double glazed bay window and solid wooden flooring throughout the majority of the apartment. A dado rail, picture rail and coving help retain the character feel of this period home, shelving and storage to either alcove add a touch of practicality. Semi open plan to a wellproportioned kitchen/ diner, there's a range of white wall and base units, wooden work surfaces and shelving with a Herringbone backsplash add texture and style. Thoughtfully designed to allow space for a large fridge freezer, plumbing for washing machine and dishwasher. There's a freestanding cooker with fitted extractor hood and a ceramic white sink. A large double glazed sash window creates a clear line of sight through the front of the apartment ensuring great natural lighting. The hallway features a range of useful built-in cupboards providing lots of useful storage. Next a beautifully designed white three-piece bathroom suite with fitted shower attachment and folding shower screen, a metro brick tiled backsplash, striking tiled floor and industrial style wooden shelving really enhance the space. At the rear, two well balanced bedrooms both with double glazing and light and neutral décor. The main bedroom allows direct access to a private wooden decked terrace, stairs lead down to a landscaped rear garden, principally laid to lawn with patio seating area, new wooden fencing and shed complete this pleasant and private outside space.