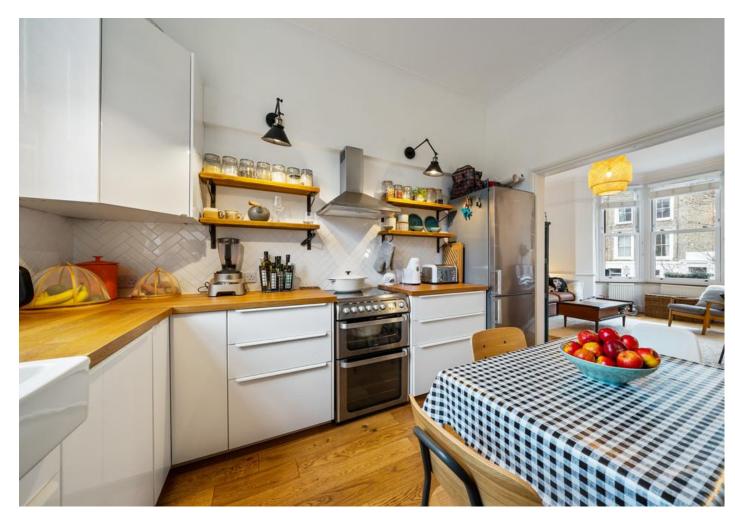

Offering 712 SQ FT / 66.1 SQ M of light and airy living accommodation, features include a sizable reception with large double glazed bay window and solid wooden flooring throughout the majority of the apartment. A dado rail, picture rail and coving help retain the character feel of this period home, shelving and storage to either alcove add a touch of practicality. Semi open plan to a wellproportioned kitchen/ diner, there's a range of white wall and base units, wooden work surfaces and shelving with a Herringbone backsplash add texture and style. Thoughtfully designed to allow space for a large fridge freezer, plumbing for washing machine and dishwasher. There's a freestanding cooker with fitted extractor hood and a ceramic white sink. A large double glazed sash window creates a clear line of sight through the front of the apartment ensuring great natural lighting. The hallway features a range of useful built-in cupboards providing lots of useful storage. Next a beautifully designed white three-piece bathroom suite with fitted shower attachment and folding shower screen, a metro brick tiled backsplash, striking tiled floor and industrial style wooden shelving really enhance the space. At the rear, two well balanced bedrooms both with double glazing and light and neutral décor. The main bedroom allows direct access to a private wooden decked terrace, stairs lead down to a landscaped rear garden, principally laid to lawn with patio seating area, new wooden fencing and shed complete this pleasant and private outside space.