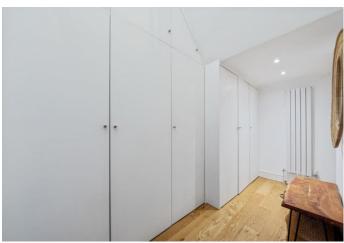

Offering 712 SQ FT / 66.1 SQ M of light and airy living accommodation, features include a sizable reception with large double glazed bay window and solid wooden flooring throughout the majority of the apartment. A dado rail, picture rail and coving help retain the character feel of this period home, shelving and storage to either alcove add a touch of practicality. Semi open plan to a wellproportioned kitchen/ diner, there's a range of white wall and base units, wooden work surfaces and shelving with a Herringbone backsplash add texture and style. Thoughtfully designed to allow space for a large fridge freezer, plumbing for washing machine and dishwasher. There's a freestanding cooker with fitted extractor hood and a ceramic white sink. A large double glazed sash window creates a clear line of sight through the front of the apartment ensuring great natural lighting. The hallway features a range of useful built-in cupboards providing lots of useful storage. Next a beautifully designed white three-piece bathroom suite with fitted shower attachment and folding shower screen, a metro brick tiled backsplash, striking tiled floor and industrial style wooden shelving really enhance the space. At the rear, two well balanced bedrooms both with double glazing and light and neutral décor. The main bedroom allows direct access to a private wooden decked terrace, stairs lead down to a landscaped rear garden, principally laid to lawn with patio seating area, new wooden fencing and shed complete this pleasant and private outside space.