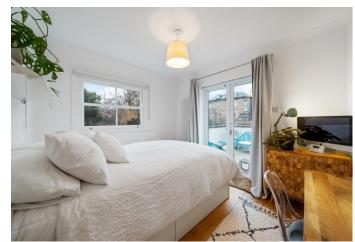

Offering 712 SQ FT / 66.1 SQ M of light and airy living accommodation, features include a sizable reception with large double glazed bay window and solid wooden flooring throughout the majority of the apartment. A dado rail, picture rail and coving help retain the character feel of this period home, shelving and storage to either alcove add a touch of practicality. Semi open plan to a wellproportioned kitchen/ diner, there's a range of white wall and base units, wooden work surfaces and shelving with a Herringbone backsplash add texture and style. Thoughtfully designed to allow space for a large fridge freezer, plumbing for washing machine and dishwasher. There's a freestanding cooker with fitted extractor hood and a ceramic white sink. A large double glazed sash window creates a clear line of sight through the front of the apartment ensuring great natural lighting. The hallway features a range of useful built-in cupboards providing lots of useful storage. Next a beautifully designed white three-piece bathroom suite with fitted shower attachment and folding shower screen, a metro brick tiled backsplash, striking tiled floor and industrial style wooden shelving really enhance the space. At the rear, two well balanced bedrooms both with double glazing and light and neutral décor. The main bedroom allows direct access to a private wooden decked terrace, stairs lead down to a landscaped rear garden, principally laid to lawn with patio seating area, new wooden fencing and shed complete this pleasant and private outside space.