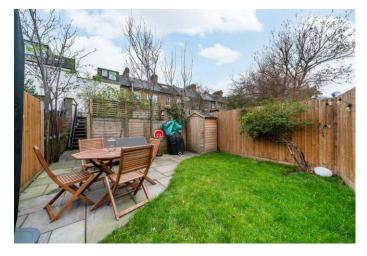

## Guide Price £675,000 - Share of Freehold

Arranged over the raised ground floor of this attractive period property, a beautifully presented twobedroom converted flat with the benefit of a private terrace and own section of rear garden.

Offering 712 SQ FT / 66.1 SQ M of light and airy living accommodation, features include a sizable reception with large double glazed bay window and solid wooden flooring throughout the majority of the apartment. A dado rail, picture rail and coving help retain the character feel of this period home, shelving and storage to either alcove add a touch of practicality. Semi open plan to a wellproportioned kitchen/ diner, there's a range of white wall and base units, wooden work surfaces and shelving with a Herringbone backsplash add texture and style. Thoughtfully designed to allow space for a large fridge freezer, plumbing for washing machine and dishwasher. There's a freestanding cooker with fitted extractor hood and a ceramic white sink. A large double glazed sash window creates a clear line of sight through the front of the apartment ensuring great natural lighting. The hallway features a range of useful built-in cupboards providing lots of useful storage. Next a beautifully designed white three-piece bathroom suite with fitted shower attachment and folding shower screen, a metro brick tiled backsplash, striking tiled floor and industrial style wooden shelving really enhance the space. At the rear, two well balanced bedrooms both with double glazing and light and neutral décor. The main bedroom allows direct access to a private wooden decked terrace, stairs lead down to a landscaped rear garden, principally laid to lawn with patio seating area, new wooden fencing and shed complete this pleasant and private outside space.

- Quiet and convenient location
- Attractive period property
- Arranged over the raised ground floor
- Roof terrace and garden

- Beautifully presented
  - Great inbuilt storage
- Ideally suited to a couple
- 712 sq ft / 66.1 sqm