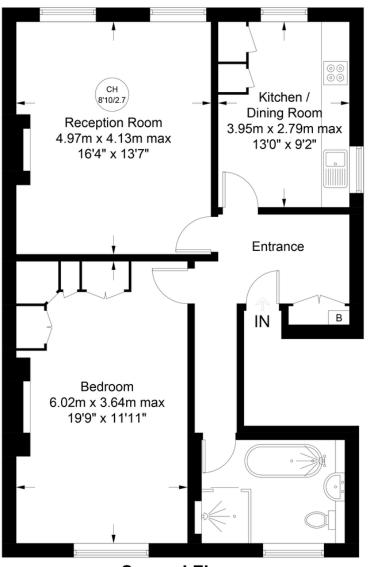

### Stroud Green, N4

Approximate Gross Internal Area = 777 sq ft / 72.2 sq m

## Second Floor

This plan is for layout guidance only. Not drawn to scale unless stated. Windows and door openings are approximate. Whilst every care is taken in the preparation of this plan, please check all dimensions, shapes and compass bearings before making any decisions reliant upon them. (ID847901)

Arranged over an impressive 777 SQ FT/ 72.2 SQ M, features include wooden flooring, high ceilings, double glazing, and beautiful decorative order throughout, a spacious hallway with enough space for a working from home station and practical built-in storage cupboard, next a fully fitted kitchen/diner with shaker wall and base units, guartz style splash back, newly installed boiler, and plenty of space for a dining table. Dual aspect windows allow beautiful natural light throughout the day.Next door, a large separate reception room, with an abundance of space for entertaining and relaxing. Two southwesterly facing sash windows with plantation shutters provide the room with a light and airy feel, enhancing the sense of space. To the rear, an impressive bedroom measuring a 221 SQ FT (approx.) providing a versatile space that will fit much more than just a bed, there's a lounge area and a full wall of storage. Beautiful coving to the ceilings and feature fireplace adds charm and character, a sash window with wooden shutters floods the room with natural light offering a pleasant outlook over the neighbouring gardens. Further down the lengthy hallway, a luxurious bathroom suite with stylish tiling and matte black fittings, a freestanding bathtub and double walk-in shower. Again a large window with plantation shutters completes the space beautifully and creates an oasis for relaxing.