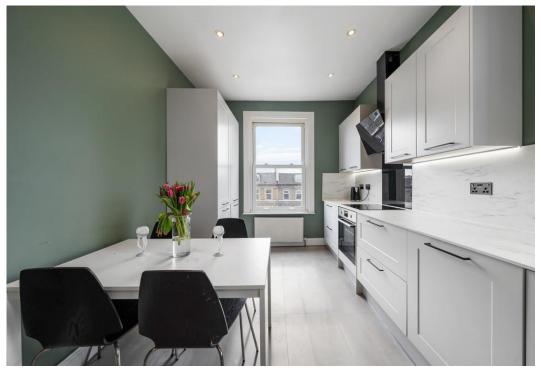

Arranged over an impressive 777 SQ FT/ 72.2 SQ M, features include wooden flooring, high ceilings, double glazing, and beautiful decorative order throughout, a spacious hallway with enough space for a working from home station and practical built-in storage cupboard, next a fully fitted kitchen/diner with shaker wall and base units, guartz style splash back, newly installed boiler, and plenty of space for a dining table. Dual aspect windows allow beautiful natural light throughout the day.Next door, a large separate reception room, with an abundance of space for entertaining and relaxing. Two southwesterly facing sash windows with plantation shutters provide the room with a light and airy feel, enhancing the sense of space. To the rear, an impressive bedroom measuring a 221 SQ FT (approx.) providing a versatile space that will fit much more than just a bed, there's a lounge area and a full wall of storage. Beautiful coving to the ceilings and feature fireplace adds charm and character, a sash window with wooden shutters floods the room with natural light offering a pleasant outlook over the neighbouring gardens. Further down the lengthy hallway, a luxurious bathroom suite with stylish tiling and matte black fittings, a freestanding bathtub and double walk-in shower. Again a large window with plantation shutters completes the space beautifully and creates an oasis for relaxing.