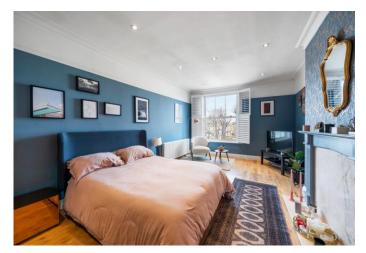

Arranged over an impressive 777 SQ FT/ 72.2 SQ M, features include wooden flooring, high ceilings, double glazing, and beautiful decorative order throughout, a spacious hallway with enough space for a working from home station and practical built-in storage cupboard, next a fully fitted kitchen/diner with shaker wall and base units, guartz style splash back, newly installed boiler, and plenty of space for a dining table. Dual aspect windows allow beautiful natural light throughout the day.Next door, a large separate reception room, with an abundance of space for entertaining and relaxing. Two southwesterly facing sash windows with plantation shutters provide the room with a light and airy feel, enhancing the sense of space. To the rear, an impressive bedroom measuring a 221 SQ FT (approx.) providing a versatile space that will fit much more than just a bed, there's a lounge area and a full wall of storage. Beautiful coving to the ceilings and feature fireplace adds charm and character, a sash window with wooden shutters floods the room with natural light offering a pleasant outlook over the neighbouring gardens. Further down the lengthy hallway, a luxurious bathroom suite with stylish tiling and matte black fittings, a freestanding bathtub and double walk-in shower. Again a large window with plantation shutters completes the space beautifully and creates an oasis for relaxing.