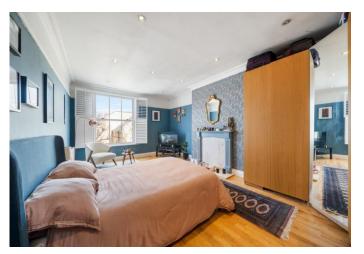

Arranged over an impressive 777 SQ FT/ 72.2 SQ M, features include wooden flooring, high ceilings, double glazing, and beautiful decorative order throughout, a spacious hallway with enough space for a working from home station and practical built-in storage cupboard, next a fully fitted kitchen/diner with shaker wall and base units, guartz style splash back, newly installed boiler, and plenty of space for a dining table. Dual aspect windows allow beautiful natural light throughout the day.Next door, a large separate reception room, with an abundance of space for entertaining and relaxing. Two southwesterly facing sash windows with plantation shutters provide the room with a light and airy feel, enhancing the sense of space. To the rear, an impressive bedroom measuring a 221 SQ FT (approx.) providing a versatile space that will fit much more than just a bed, there's a lounge area and a full wall of storage. Beautiful coving to the ceilings and feature fireplace adds charm and character, a sash window with wooden shutters floods the room with natural light offering a pleasant outlook over the neighbouring gardens. Further down the lengthy hallway, a luxurious bathroom suite with stylish tiling and matte black fittings, a freestanding bathtub and double walk-in shower. Again a large window with plantation shutters completes the space beautifully and creates an oasis for relaxing.