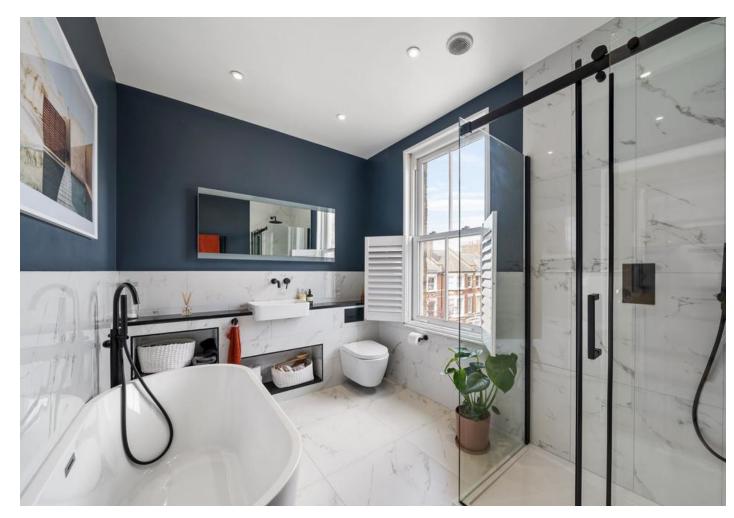

Arranged over an impressive 777 SQ FT/ 72.2 SQ M, features include wooden flooring, high ceilings, double glazing, and beautiful decorative order throughout, a spacious hallway with enough space for a working from home station and practical built-in storage cupboard, next a fully fitted kitchen/diner with shaker wall and base units, guartz style splash back, newly installed boiler, and plenty of space for a dining table. Dual aspect windows allow beautiful natural light throughout the day.Next door, a large separate reception room, with an abundance of space for entertaining and relaxing. Two southwesterly facing sash windows with plantation shutters provide the room with a light and airy feel, enhancing the sense of space. To the rear, an impressive bedroom measuring a 221 SQ FT (approx.) providing a versatile space that will fit much more than just a bed, there's a lounge area and a full wall of storage. Beautiful coving to the ceilings and feature fireplace adds charm and character, a sash window with wooden shutters floods the room with natural light offering a pleasant outlook over the neighbouring gardens. Further down the lengthy hallway, a luxurious bathroom suite with stylish tiling and matte black fittings, a freestanding bathtub and double walk-in shower. Again a large window with plantation shutters completes the space beautifully and creates an oasis for relaxing.