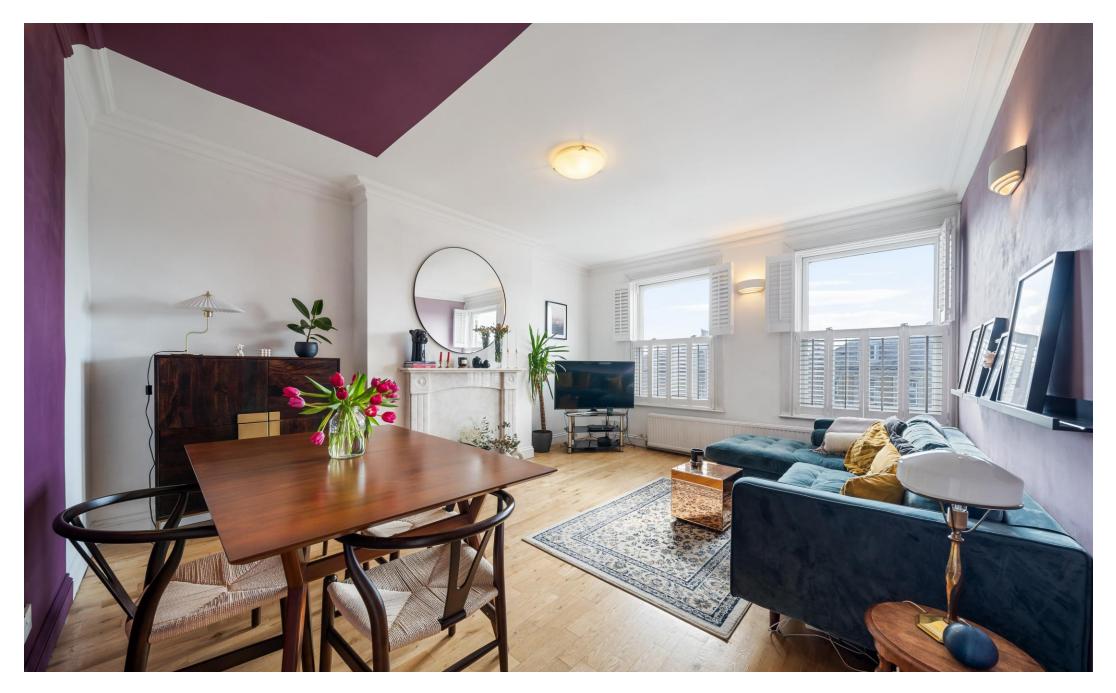

Arranged over an impressive 777 SQ FT/ 72.2 SQ M, features include wooden flooring, high ceilings, double glazing, and beautiful decorative order throughout, a spacious hallway with enough space for a working from home station and practical built-in storage cupboard, next a fully fitted kitchen/diner with shaker wall and base units, guartz style splash back, newly installed boiler, and plenty of space for a dining table. Dual aspect windows allow beautiful natural light throughout the day.Next door, a large separate reception room, with an abundance of space for entertaining and relaxing. Two southwesterly facing sash windows with plantation shutters provide the room with a light and airy feel, enhancing the sense of space. To the rear, an impressive bedroom measuring a 221 SQ FT (approx.) providing a versatile space that will fit much more than just a bed, there's a lounge area and a full wall of storage. Beautiful coving to the ceilings and feature fireplace adds charm and character, a sash window with wooden shutters floods the room with natural light offering a pleasant outlook over the neighbouring gardens. Further down the lengthy hallway, a luxurious bathroom suite with stylish tiling and matte black fittings, a freestanding bathtub and double walk-in shower. Again a large window with plantation shutters completes the space beautifully and creates an oasis for relaxing.