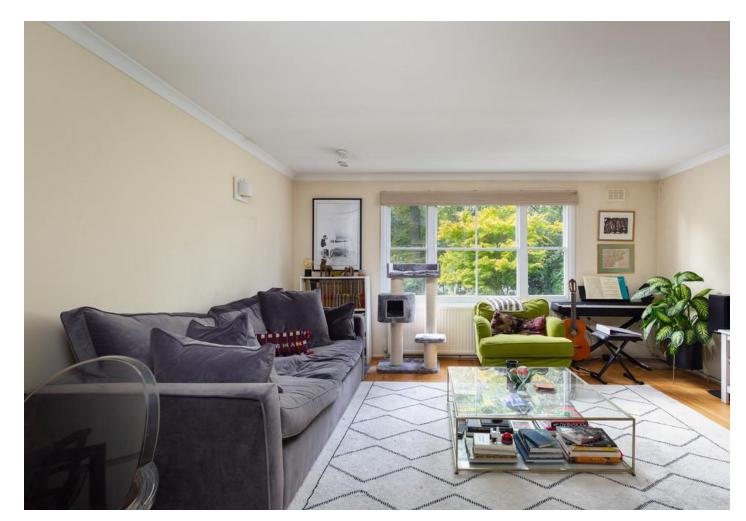

Property features include a large reception room with wooden flooring and pretty outlook, open-plan modern kitchen, double bedroom with great storage and modern fully-fitted bathroom, with wooden flooring throughout.