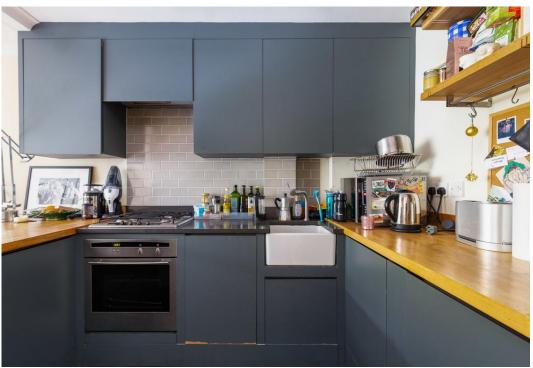

Property features include a large reception room with wooden flooring and pretty outlook, open-plan modern kitchen, double bedroom with great storage and modern fully-fitted bathroom, with wooden flooring throughout.