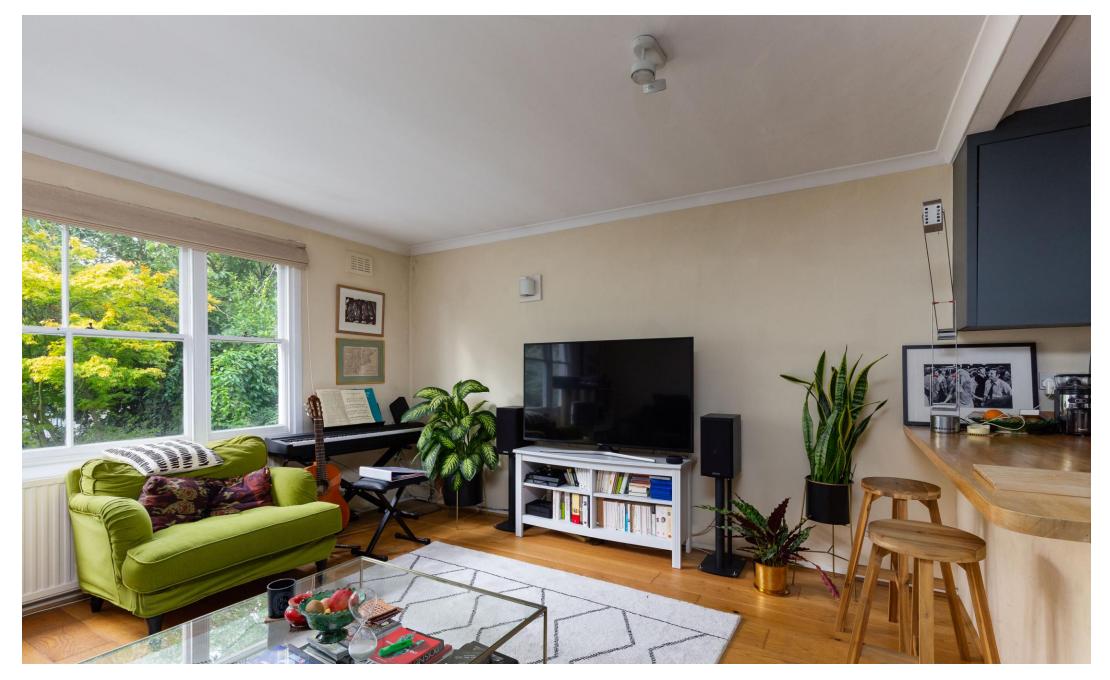

Property features include a large reception room with wooden flooring and pretty outlook, open-plan modern kitchen, double bedroom with great storage and modern fully-fitted bathroom, with wooden flooring throughout.