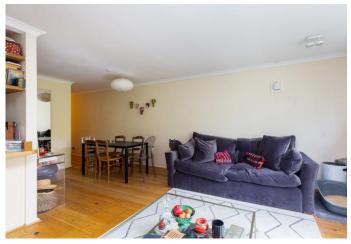

Property features include a large reception room with wooden flooring and pretty outlook, open-plan modern kitchen, double bedroom with great storage and modern fully-fitted bathroom, with wooden flooring throughout.