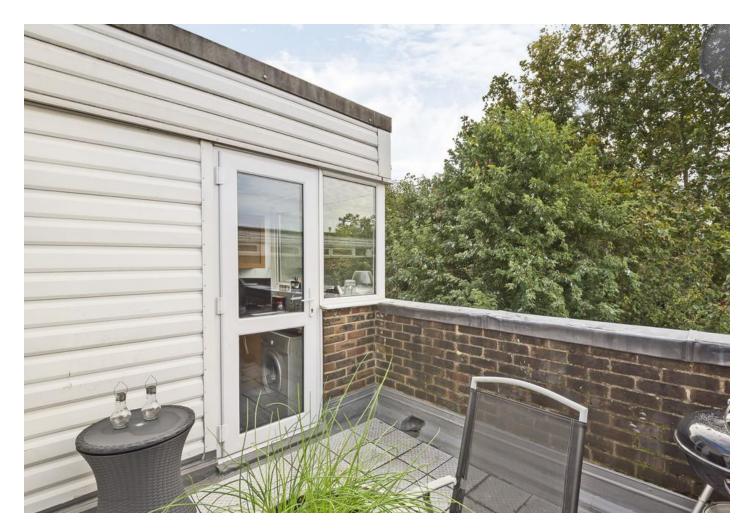

This bright and welcoming home features a 17ft / 5.3m reception room leading on to a private south facing spacious balcony, a modern fitted kitchen, two well-proportioned bedrooms, shower room, separate WC and separate storage room.