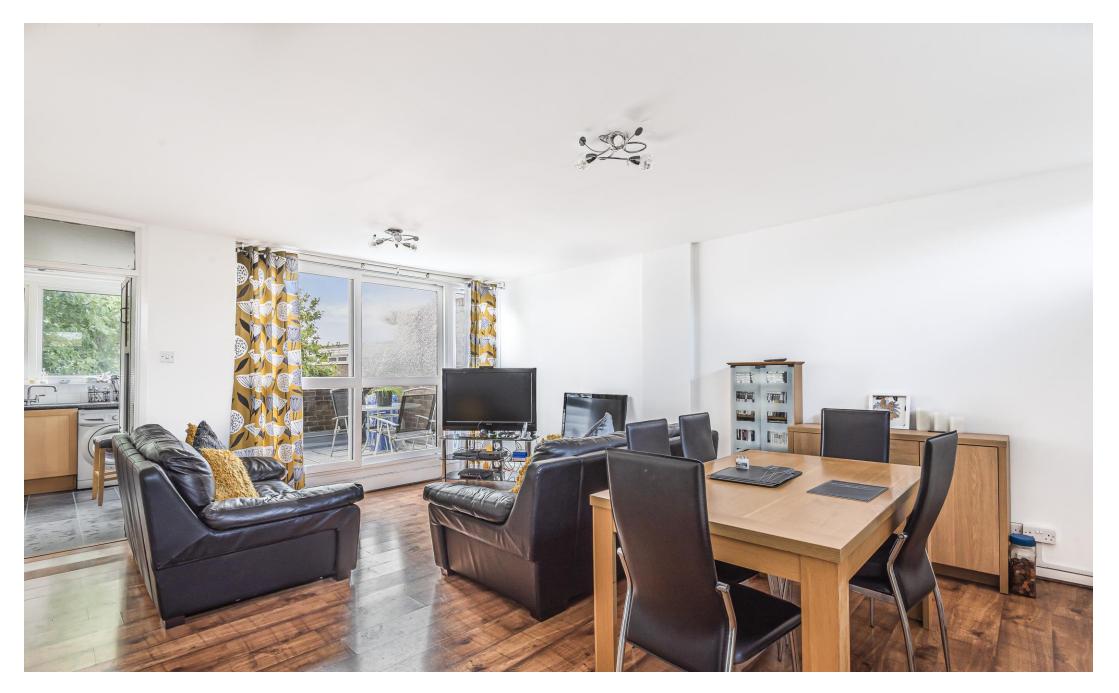

This bright and welcoming home features a 17ft / 5.3m reception room leading on to a private south facing spacious balcony, a modern fitted kitchen, two well-proportioned bedrooms, shower room, separate WC and separate storage room.

This charming property is ideally located within close proximity to Archway station (Northern Line), Upper Holloway station (Overground) and a good selection of shops, restaurants and bars.

- 756 SQFT / 70.2 SQM
- Two Double Bedrooms
- South Facing Private Balcony
- Fitted Kitchen