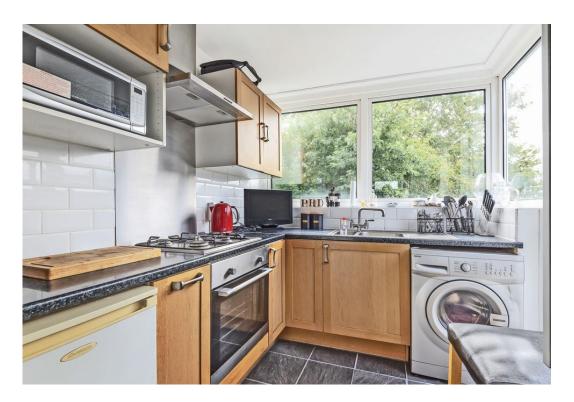

This bright and welcoming home features a 17ft / 5.3m reception room leading on to a private south facing spacious balcony, a modern fitted kitchen, two well-proportioned bedrooms, shower room, separate WC and separate storage room.