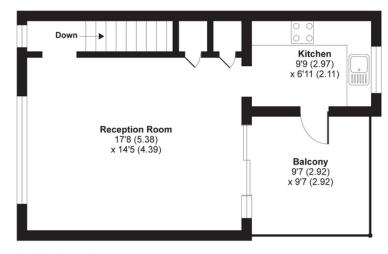

This bright and welcoming home features a 17ft / 5.3m reception room leading on to a private south facing spacious balcony, a modern fitted kitchen, two well-proportioned bedrooms, shower room, separate WC and separate storage room.

# Marlborough Road, London, N19

APPROX. GROSS INTERNAL FLOOR AREA 756 SQ FT 70.2 SQ METRES