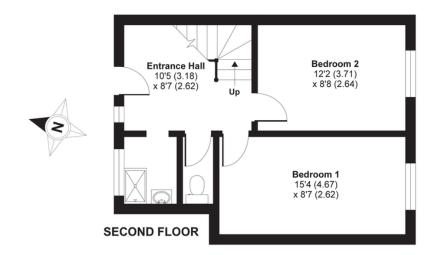

This bright and welcoming home features a 17ft / 5.3m reception room leading on to a private south facing spacious balcony, a modern fitted kitchen, two well-proportioned bedrooms, shower room, separate WC and separate storage room.

# Marlborough Road, London, N19

APPROX. GROSS INTERNAL FLOOR AREA 756 SQ FT 70.2 SQ METRES

#### THIRD FLOOR

Whilst every attempt has been made to ensure the accuracy of the floor plan contained here, measurements of doors, windows and rooms are approximate and no responsibility is taken for any error, omission or misstatement. These plans are for representation purposes only as defined by RICS Code of Measuring Practice and should be used as such by any prospective purchaser. Specifically no guarantee is given on the total square footage of the property if quoted on this plan. Any figure given is for initial guidance only and should not be relied on as a basis of valuation.