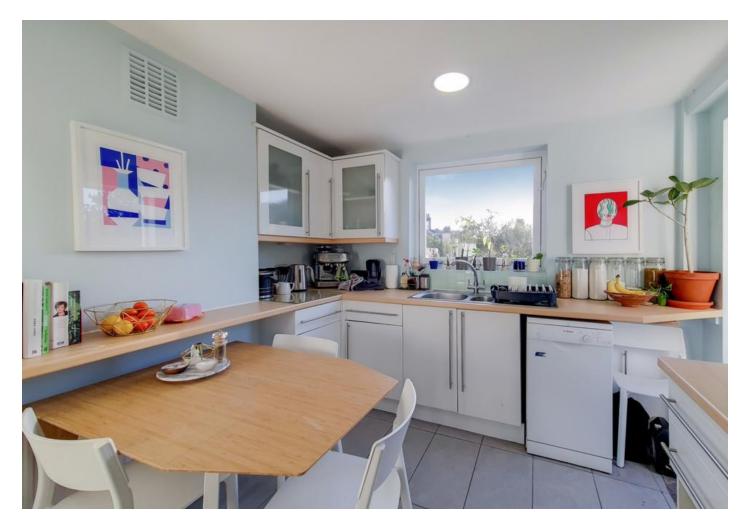

Recently renovated and split over two floors, the property offers three double bedrooms, a separate reception room, high ceilings, gas central heating, carpets throughout and a lovely shared garden.

Conveniently located within a stone throw of Yerbury school and is equally within a short stroll to Archway (Northern Line) Station & local amenities. Offered unfurnished. Available 18th of March.

- Three double bedrooms
- Separate Reception
- Split Level
- Shared Garden

- Comprising 888SQFT/82.58SQM
- EPC Rating: C
- Offered unfurnished
- Available 18th of March