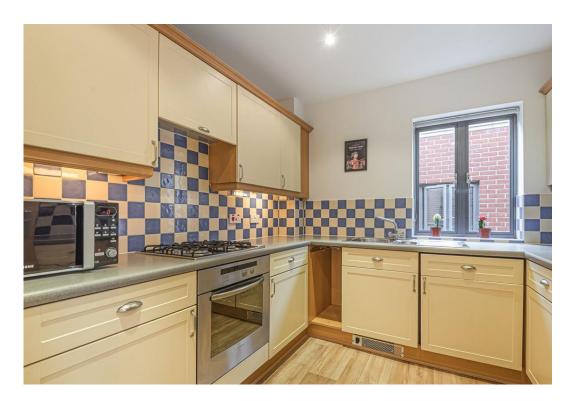

# Tollington Way

Guide Price £575,000 Leasehold

An outstanding two bedroom apartment comprising 969 sqft / 90 sqm on the third floor (top) of this highly regarded private gated development.

This bright and very spacious welcoming home is presented in good condition affording open-aspect views over the communal gardens. The property further benefits from a 20'5ft / 6.22m south-west facing reception room with doors leading on to a private balcony, two double bedrooms, two bathrooms (one ensuite), fully fitted modern kitchen, useful storage space and a private parking space.

- 969 SQFT / 90 SQM
- Two Double Bedrooms
- Two Bathrooms
- Modern Fitted Kitchen
- Private Balcony
- Communal Gardens
- Parking Space
- Private Gated Development