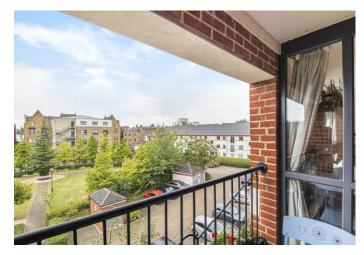

# Tollington Way

Guide Price £575,000 Leasehold

An outstanding two bedroom apartment comprising 969 sqft / 90 sqm on the third floor (top) of this highly regarded private gated development.

This bright and very spacious welcoming home is presented in good condition affording open-aspect views over the communal gardens. The property further benefits from a 20'5ft / 6.22m south-west facing reception room with doors leading on to a private balcony, two double bedrooms, two bathrooms (one ensuite), fully fitted modern kitchen, useful storage space and a private parking space.

- 969 SQFT / 90 SQM
- Two Double Bedrooms
- Two Bathrooms
- Modern Fitted Kitchen
- Private Balcony
- Communal Gardens
- Parking Space
- Private Gated Development