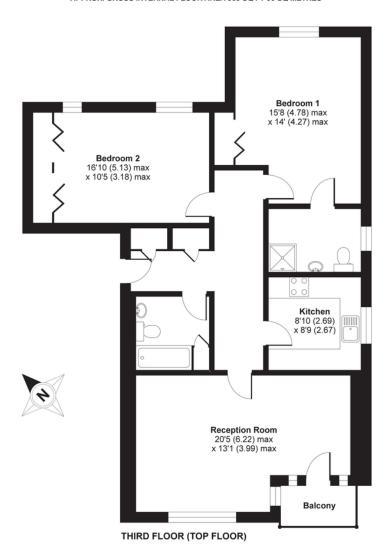

# Statham Court, Tollington Way N7 6FN

APPROX. GROSS INTERNAL FLOOR AREA 969 SQ FT 90 SQ METRES

Whilst every attempt has been made to ensure the accuracy of the floor plan contained here, measurements of doors, windows and rooms are approximate and no responsibility is taken for any error, omission or misstatement. These plans are for representation purposes only as defined by RICS Code of Measuring Practice and should be used as such by any prospective purchaser. Specifically no guarantee is given on the total square footage of the property if quoted on this plan. Any figure given is for initial guidance only and should not be relied on as a basis of valuation.

# Tollington Way

Guide Price £575,000 Leasehold

An outstanding two bedroom apartment comprising 969 sqft / 90 sqm on the third floor (top) of this highly regarded private gated development.

This bright and very spacious welcoming home is presented in good condition affording open-aspect views over the communal gardens. The property further benefits from a 20'5ft / 6.22m south-west facing reception room with doors leading on to a private balcony, two double bedrooms, two bathrooms (one ensuite), fully fitted modern kitchen, useful storage space and a private parking space.

- 969 SQFT / 90 SQM
- Two Double Bedrooms
- Two Bathrooms
- Modern Fitted Kitchen
- Private Balcony
- Communal Gardens
- Parking Space
- Private Gated Development