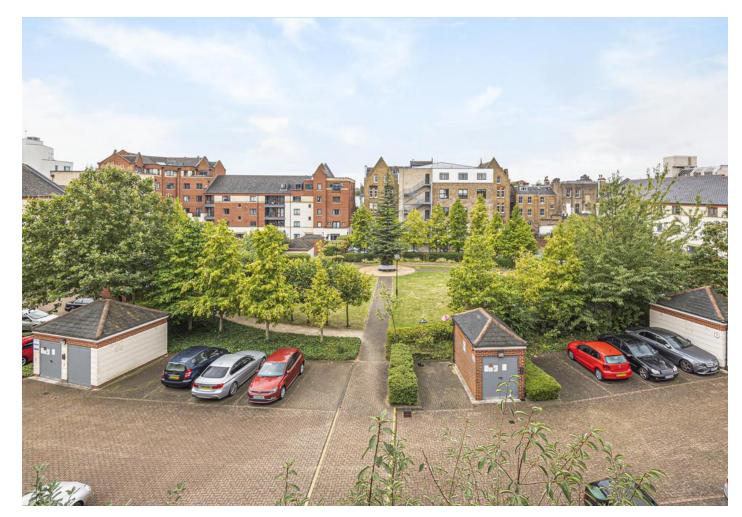

# Tollington Way

Guide Price £575,000 Leasehold

An outstanding two bedroom apartment comprising 969 sqft / 90 sqm on the third floor (top) of this highly regarded private gated development.

This bright and very spacious welcoming home is presented in good condition affording open-aspect views over the communal gardens. The property further benefits from a 20'5ft / 6.22m south-west facing reception room with doors leading on to a private balcony, two double bedrooms, two bathrooms (one ensuite), fully fitted modern kitchen, useful storage space and a private parking space.