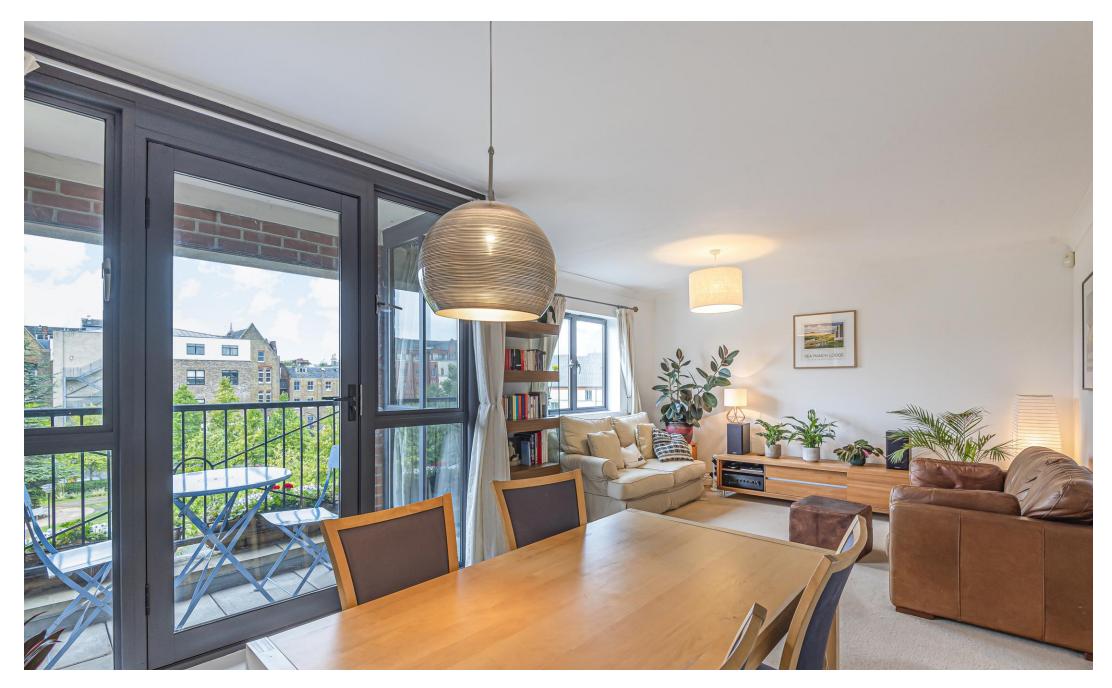

# Tollington Way

Guide Price £575,000 Leasehold

An outstanding two bedroom apartment comprising 969 sqft / 90 sqm on the third floor (top) of this highly regarded private gated development.

This bright and very spacious welcoming home is presented in good condition affording open-aspect views over the communal gardens. The property further benefits from a 20'5ft / 6.22m south-west facing reception room with doors leading on to a private balcony, two double bedrooms, two bathrooms (one ensuite), fully fitted modern kitchen, useful storage space and a private parking space.

- 969 SQFT / 90 SQM
- Two Double Bedrooms
- Two Bathrooms
- Modern Fitted Kitchen
- Private Balcony
- Communal Gardens
- Parking Space
- Private Gated Development