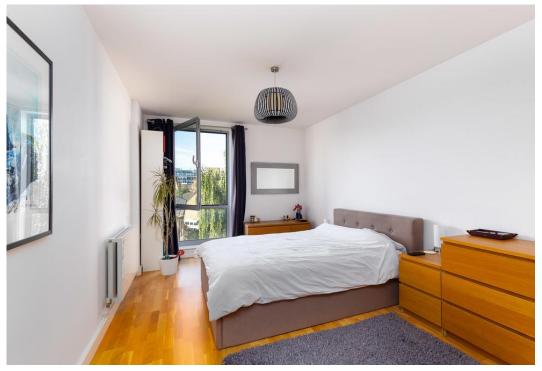

The property boasts modern features throughout, open plan, fully fitted modern kitchen, spacious bedroom, hard wood flooring throughout, ample storage, gas central heating, double glazed windows, videocam entry systems, lift access and secure bike storage.

- One Bedroom
- Modern Features
- Third Floor & Lift Access
- Bike Storage

- Comprising 484.38SQFT/45SQM
- EPC Rating: C
- Offered Unfurnished
- Available 23rd of November