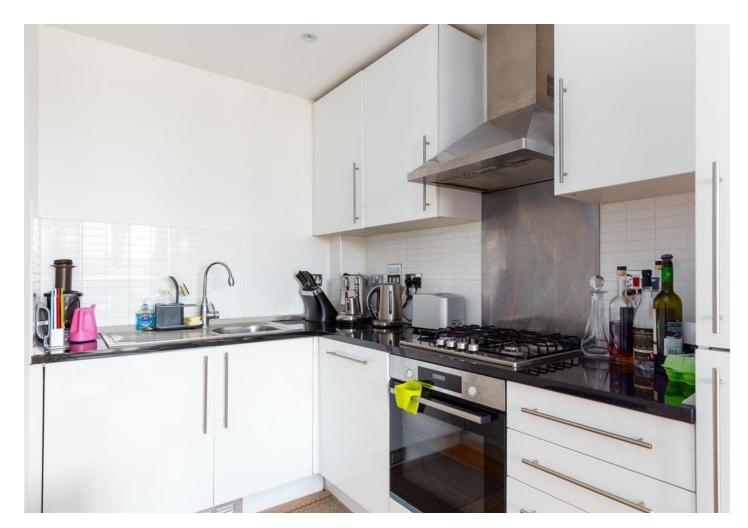

The property boasts modern features throughout, open plan, fully fitted modern kitchen, spacious bedroom, hard wood flooring throughout, ample storage, gas central heating, double glazed windows, videocam entry systems, lift access and secure bike storage.