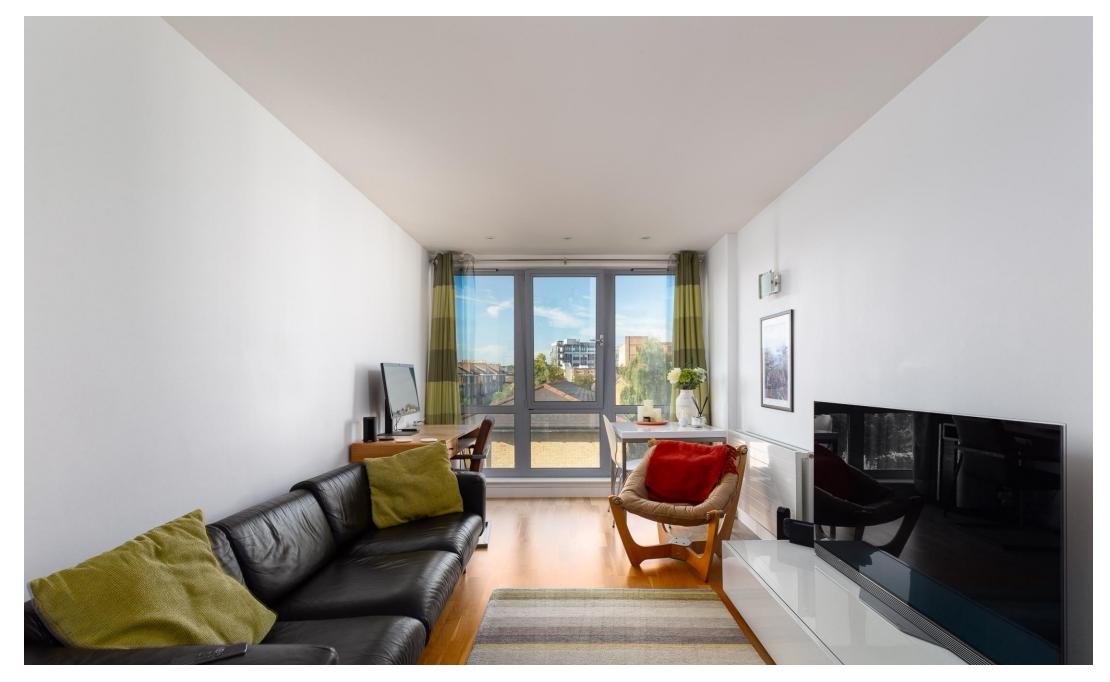

The property boasts modern features throughout, open plan, fully fitted modern kitchen, spacious bedroom, hard wood flooring throughout, ample storage, gas central heating, double glazed windows, videocam entry systems, lift access and secure bike storage.

- One Bedroom
- Modern Features
- Third Floor & Lift Access
- Bike Storage

- Comprising 484.38SQFT/45SQM
- EPC Rating: C
- Offered Unfurnished
- Available 23rd of November