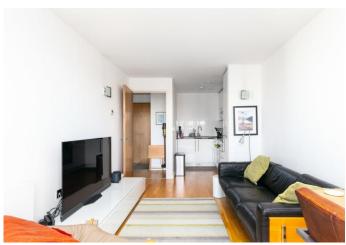

The property boasts modern features throughout, open plan, fully fitted modern kitchen, spacious bedroom, hard wood flooring throughout, ample storage, gas central heating, double glazed windows, videocam entry systems, lift access and secure bike storage.

- One Bedroom
- Modern Features
- Third Floor & Lift Access
- Bike Storage

- Comprising 484.38SQFT/45SQM
- EPC Rating: C
- Offered Unfurnished
- Available 23rd of November