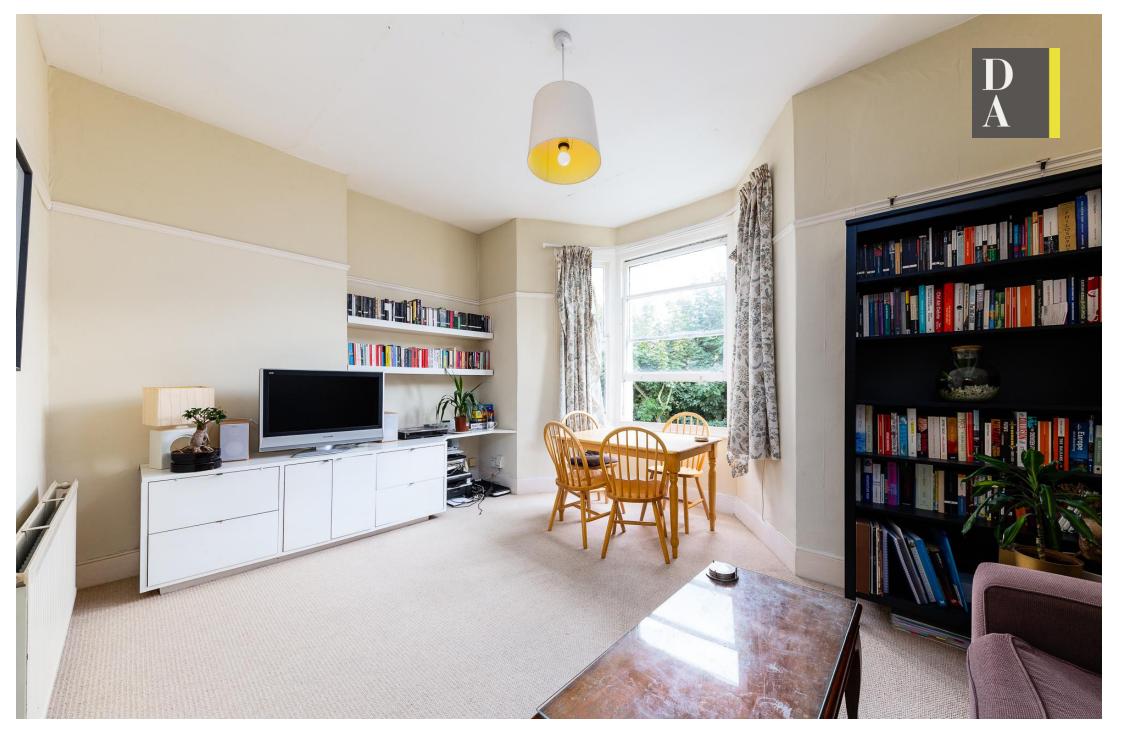

# £288 pw

A bright first floor period property on a sought after residential road in N4. Located 0.2 miles from Harringay Great Northern line and 0.8 miles from Finsbury Park station (Victoria & Piccadilly lines). The accommodation comprises a spacious lounge with large bay window offering wonderful natural light, good storage, a comfortable double bedroom with built in wardrobes, bathroom with bath and shower facilities and separate kitchen.