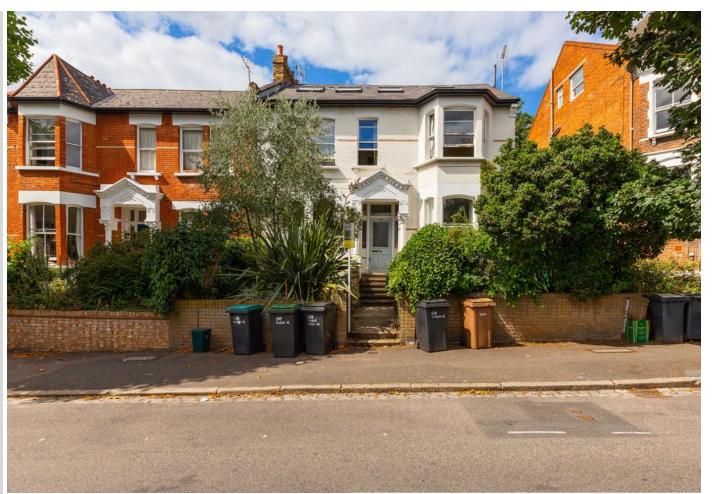

Mount View Road, N4 4JH

# Mount View Road

# £288 pw

A bright first floor period property on a sought after residential road in N4. Located 0.2 miles from Harringay Great Northern line and 0.8 miles from Finsbury Park station (Victoria & Piccadilly lines). The accommodation comprises a spacious lounge with large bay window offering wonderful natural light, good storage, a comfortable double bedroom with built in wardrobes, bathroom with bath and shower facilities and separate kitchen.

- One bedroom apartment
- Period property
- Large bay window
- Spacious lounge
- 0.8 to Finsbury Park tube
- Furnished
- Gas central heating
- Access to a shared garden

















## Agent's Note:

Whilst Care has been excercised in the preparation of these sales particulars, statements about the property must not be relied upon as representations of statements or fact. Prospective purchasers must make and rely upon their own enquiries and those of professional representatives. The company accept not liability for any error contained in these particulars.

# Archway Office

671 Holloway Road London, N19 5SE

T (0)20 7619 3750

# Highbury Office

90 Highbury Park London N5 2XE

T (0)20 7354 9111

### Stroud Green Office

167 Stroud Green Road London N4 3PZ

T (0)207281 2000

### General Contact

E info@davidandrew.co.uk

W www.davidandrew.co.uk