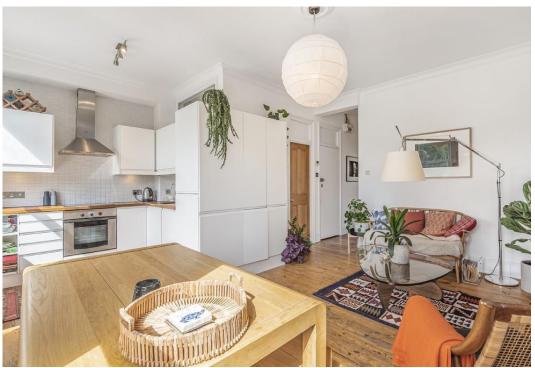

Presented in excellent decorative order throughout features include a beautiful semi open plan reception / kitchen space with three large sash windows allowing abundance of natural light further enhanced by the South Easterly orientation. Exposed original timber floor boards, shelving to both alcoves and a smart kitchen with a range of white wall and base units create a calm and relaxing environment. The stylish three piece shower room features a double shower, we and contemporary wash hand basin. A high level window, large vanity mirror surrounded by the modern tiled splash back with accents of stained wood perfectly blend together with the rest of the apartment. At the rear two well-proportioned double bedrooms will really appeal to those seeking a second bedroom to rent out.