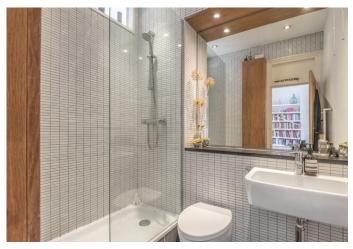

Presented in excellent decorative order throughout features include a beautiful semi open plan reception / kitchen space with three large sash windows allowing abundance of natural light further enhanced by the South Easterly orientation. Exposed original timber floor boards, shelving to both alcoves and a smart kitchen with a range of white wall and base units create a calm and relaxing environment. The stylish three piece shower room features a double shower, we and contemporary wash hand basin. A high level window, large vanity mirror surrounded by the modern tiled splash back with accents of stained wood perfectly blend together with the rest of the apartment. At the rear two well-proportioned double bedrooms will really appeal to those seeking a second bedroom to rent out.