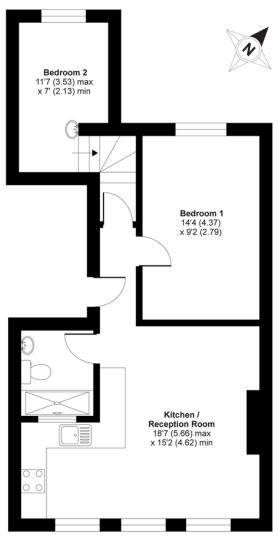

# **Endymion Road, London, N4**

APPROX. GROSS INTERNAL FLOOR AREA 542 SQ FT 50.3 SQ METRES

# FIRST FLOOR

Whilst every attempt has been made to ensure the accuracy of the floor plan contained here, measurements of doors, windows and rooms are approximate and no responsibility is taken for any error, omission or misstatement. These plans are for representation purposes only as defined by RICS Code of Measuring Practice and should be used as such by any prospective purchaser. Specifically no guarantee is given on the total square footage of the property if quoted on this plan. Any figure given is for initial guidance only and should not be relied on as a basis of valuation.