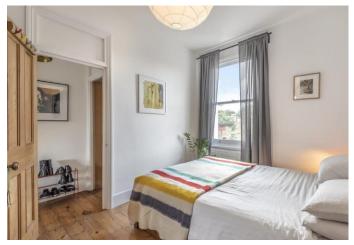

Presented in excellent decorative order throughout features include a beautiful semi open plan reception / kitchen space with three large sash windows allowing abundance of natural light further enhanced by the South Easterly orientation. Exposed original timber floor boards, shelving to both alcoves and a smart kitchen with a range of white wall and base units create a calm and relaxing environment. The stylish three piece shower room features a double shower, we and contemporary wash hand basin. A high level window, large vanity mirror surrounded by the modern tiled splash back with accents of stained wood perfectly blend together with the rest of the apartment. At the rear two well-proportioned double bedrooms will really appeal to those seeking a second bedroom to rent out.