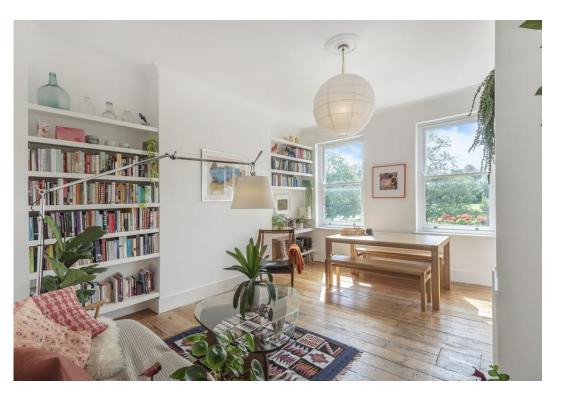

Presented in excellent decorative order throughout features include a beautiful semi open plan reception / kitchen space with three large sash windows allowing abundance of natural light further enhanced by the South Easterly orientation. Exposed original timber floor boards, shelving to both alcoves and a smart kitchen with a range of white wall and base units create a calm and relaxing environment. The stylish three piece shower room features a double shower, we and contemporary wash hand basin. A high level window, large vanity mirror surrounded by the modern tiled splash back with accents of stained wood perfectly blend together with the rest of the apartment. At the rear two well-proportioned double bedrooms will really appeal to those seeking a second bedroom to rent out.