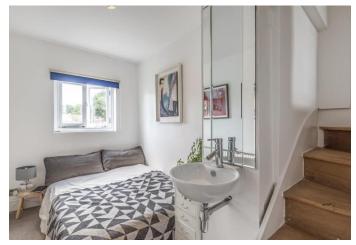

Presented in excellent decorative order throughout features include a beautiful semi open plan reception / kitchen space with three large sash windows allowing abundance of natural light further enhanced by the South Easterly orientation. Exposed original timber floor boards, shelving to both alcoves and a smart kitchen with a range of white wall and base units create a calm and relaxing environment. The stylish three piece shower room features a double shower, we and contemporary wash hand basin. A high level window, large vanity mirror surrounded by the modern tiled splash back with accents of stained wood perfectly blend together with the rest of the apartment. At the rear two well-proportioned double bedrooms will really appeal to those seeking a second bedroom to rent out.