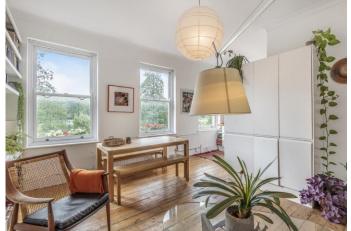

Presented in excellent decorative order throughout features include a beautiful semi open plan reception / kitchen space with three large sash windows allowing abundance of natural light further enhanced by the South Easterly orientation. Exposed original timber floor boards, shelving to both alcoves and a smart kitchen with a range of white wall and base units create a calm and relaxing environment. The stylish three piece shower room features a double shower, we and contemporary wash hand basin. A high level window, large vanity mirror surrounded by the modern tiled splash back with accents of stained wood perfectly blend together with the rest of the apartment. At the rear two well-proportioned double bedrooms will really appeal to those seeking a second bedroom to rent out.