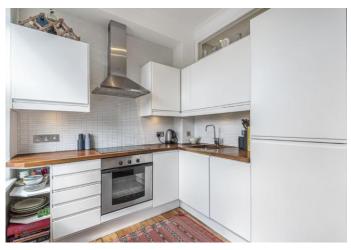

Presented in excellent decorative order throughout features include a beautiful semi open plan reception / kitchen space with three large sash windows allowing abundance of natural light further enhanced by the South Easterly orientation. Exposed original timber floor boards, shelving to both alcoves and a smart kitchen with a range of white wall and base units create a calm and relaxing environment. The stylish three piece shower room features a double shower, we and contemporary wash hand basin. A high level window, large vanity mirror surrounded by the modern tiled splash back with accents of stained wood perfectly blend together with the rest of the apartment. At the rear two well-proportioned double bedrooms will really appeal to those seeking a second bedroom to rent out.