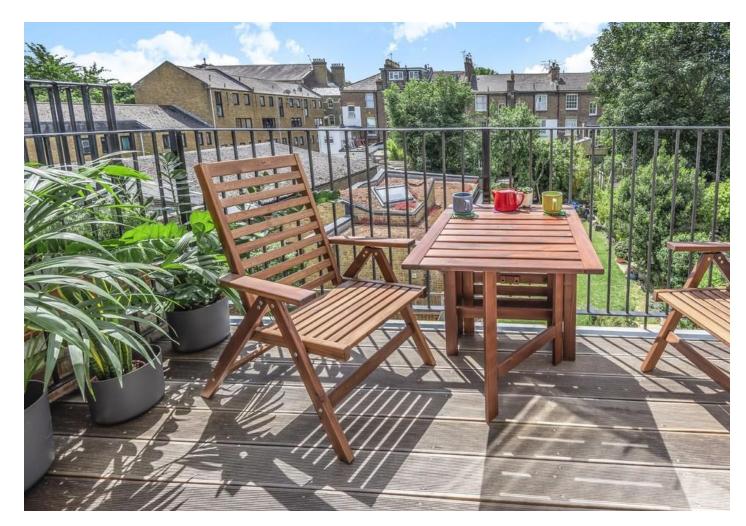

Arranged over the first floor of this attractive semi-detached period residence and presented in exquisite decorative order, features include a stunning open plan kitchen reception space with large double glazed sash windows, traditional white column radiators and to each alcove striking bespoke shelving. The modern fitted kitchen is cleverly separated by a freestanding island / breakfast bar. To the rear a comfortable bedroom with excellent fitted storage and direct access to a private pretty roof terrace. This wonderful home has a real sense of both style and practicality further enhanced by a contemporary shower room with excellent concealed vanity storage.

Offers with a share of the freehold internal viewing is simply a must!

- Attractive period property
- Arranged over the first floor
- Private wooden decked terrace
- Beautifully presented throughout
- Excellent bespoke storage
- Popular and convenient location
- Double glazed throughout
- 404 SQ FT / 37.5 SQM