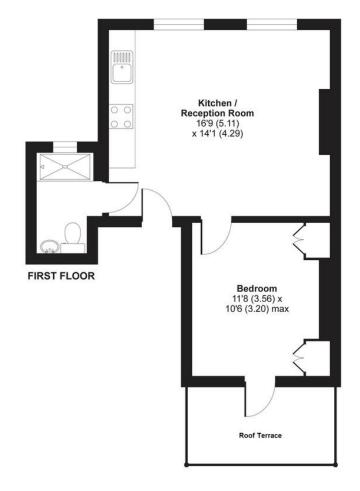

# Regina Road, London, N4

APPROX. GROSS INTERNAL FLOOR AREA 404 SQ FT 37.5 SQ METRES

Whilst every attempt has been made to ensure the accuracy of the floor plan contained here, measurements of doors, windows and rooms are approximate and no responsibility is taken for any error, omission or misstatement. These plans are for representation purposes only as defined by RICS Code of Measuring Practice and should be used as such by any prospective purchaser. Specifically no guarantee is given on the total square footage of the property if quoted on this plan. Any figure given is for initial guidance only and should not be relied on as a basis of valuation.

Copyright nichecom.co.uk 2019 Produced for David Andrew REF: 490594