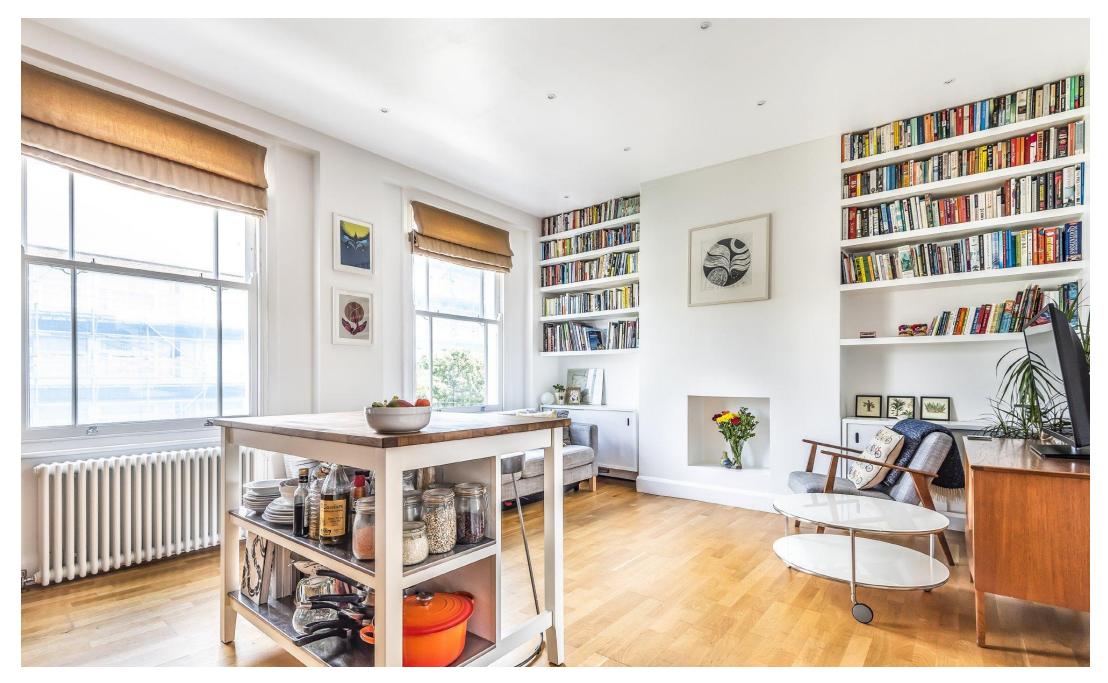

Arranged over the first floor of this attractive semi-detached period residence and presented in exquisite decorative order, features include a stunning open plan kitchen reception space with large double glazed sash windows, traditional white column radiators and to each alcove striking bespoke shelving. The modern fitted kitchen is cleverly separated by a freestanding island / breakfast bar. To the rear a comfortable bedroom with excellent fitted storage and direct access to a private pretty roof terrace. This wonderful home has a real sense of both style and practicality further enhanced by a contemporary shower room with excellent concealed vanity storage.

Offers with a share of the freehold internal viewing is simply a must!

- Attractive period property
- Arranged over the first floor
- Private wooden decked terrace
- Beautifully presented throughout
- Excellent bespoke storage
- Popular and convenient location
- Double glazed throughout
- 404 SQ FT / 37.5 SQM