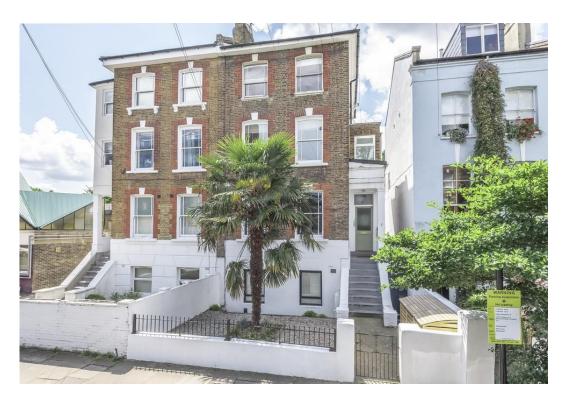

Arranged over the first floor of this attractive semi-detached period residence and presented in exquisite decorative order, features include a stunning open plan kitchen reception space with large double glazed sash windows, traditional white column radiators and to each alcove striking bespoke shelving. The modern fitted kitchen is cleverly separated by a freestanding island / breakfast bar. To the rear a comfortable bedroom with excellent fitted storage and direct access to a private pretty roof terrace. This wonderful home has a real sense of both style and practicality further enhanced by a contemporary shower room with excellent concealed vanity storage.

Regina Road is a really convenient location just a short stroll to Finsbury Park Station (Victoria & Piccadilly Lines) and nestled in the heart of Stroud Green N4, perfectly placed to enjoy a growing selection of bars, restaurants and shopping amenities.