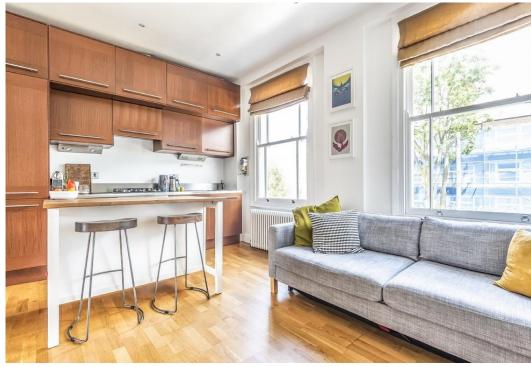

Arranged over the first floor of this attractive semi-detached period residence and presented in exquisite decorative order, features include a stunning open plan kitchen reception space with large double glazed sash windows, traditional white column radiators and to each alcove striking bespoke shelving. The modern fitted kitchen is cleverly separated by a freestanding island / breakfast bar. To the rear a comfortable bedroom with excellent fitted storage and direct access to a private pretty roof terrace. This wonderful home has a real sense of both style and practicality further enhanced by a contemporary shower room with excellent concealed vanity storage.