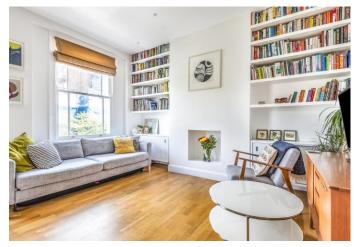

Arranged over the first floor of this attractive semi-detached period residence and presented in exquisite decorative order, features include a stunning open plan kitchen reception space with large double glazed sash windows, traditional white column radiators and to each alcove striking bespoke shelving. The modern fitted kitchen is cleverly separated by a freestanding island / breakfast bar. To the rear a comfortable bedroom with excellent fitted storage and direct access to a private pretty roof terrace. This wonderful home has a real sense of both style and practicality further enhanced by a contemporary shower room with excellent concealed vanity storage.