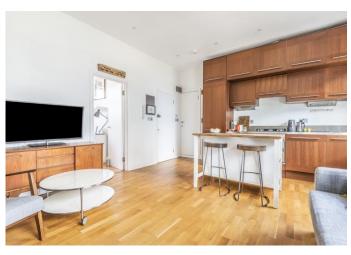

Arranged over the first floor of this attractive semi-detached period residence and presented in exquisite decorative order, features include a stunning open plan kitchen reception space with large double glazed sash windows, traditional white column radiators and to each alcove striking bespoke shelving. The modern fitted kitchen is cleverly separated by a freestanding island / breakfast bar. To the rear a comfortable bedroom with excellent fitted storage and direct access to a private pretty roof terrace. This wonderful home has a real sense of both style and practicality further enhanced by a contemporary shower room with excellent concealed vanity storage.