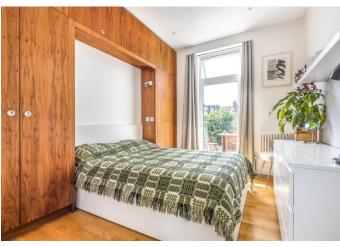

Arranged over the first floor of this attractive semi-detached period residence and presented in exquisite decorative order, features include a stunning open plan kitchen reception space with large double glazed sash windows, traditional white column radiators and to each alcove striking bespoke shelving. The modern fitted kitchen is cleverly separated by a freestanding island / breakfast bar. To the rear a comfortable bedroom with excellent fitted storage and direct access to a private pretty roof terrace. This wonderful home has a real sense of both style and practicality further enhanced by a contemporary shower room with excellent concealed vanity storage.