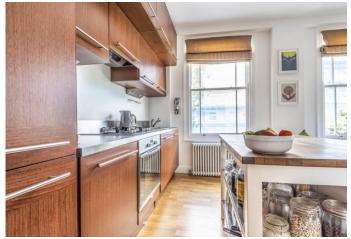

Arranged over the first floor of this attractive semi-detached period residence and presented in exquisite decorative order, features include a stunning open plan kitchen reception space with large double glazed sash windows, traditional white column radiators and to each alcove striking bespoke shelving. The modern fitted kitchen is cleverly separated by a freestanding island / breakfast bar. To the rear a comfortable bedroom with excellent fitted storage and direct access to a private pretty roof terrace. This wonderful home has a real sense of both style and practicality further enhanced by a contemporary shower room with excellent concealed vanity storage.