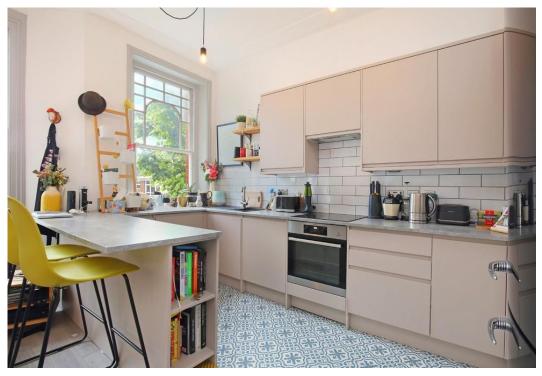

Property features a spacious and airy open plan living room, fully fitted brand new modern kitchen with a breakfast bar, two very good sized double bedrooms, a fully fitted modern bathroom with designer tiles, separate W.C, wood flooring, high ceilings, gas central heating, stunning period features and ample storage throughout the apartment.