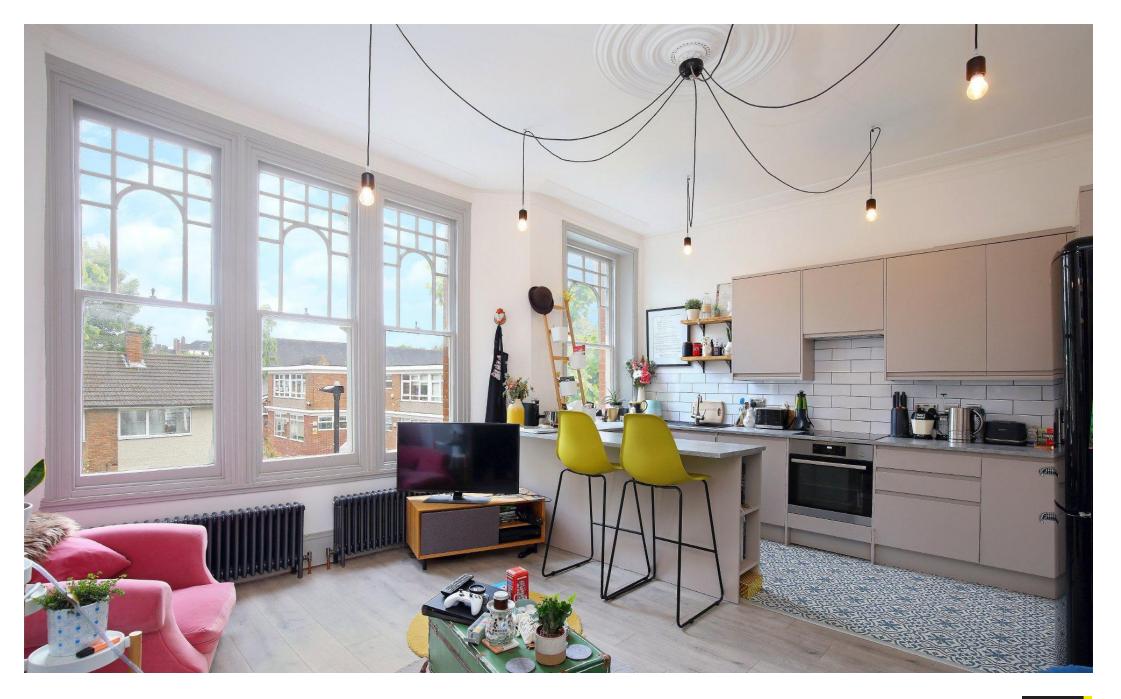

## £500 pw

Completely refurbished from top to bottom, stunning two bedroom apartment set in this period conversion on the first floor, located in a sought after tree lined residential street close to Highbury Bam N5.

Property features a spacious and airy open plan living room, fully fitted brand new modern kitchen with a breakfast bar, two very good sized double bedrooms, a fully fitted modern bathroom with designer tiles, separate W.C, wood flooring, high ceilings, gas central heating, stunning period features and ample storage throughout the apartment.