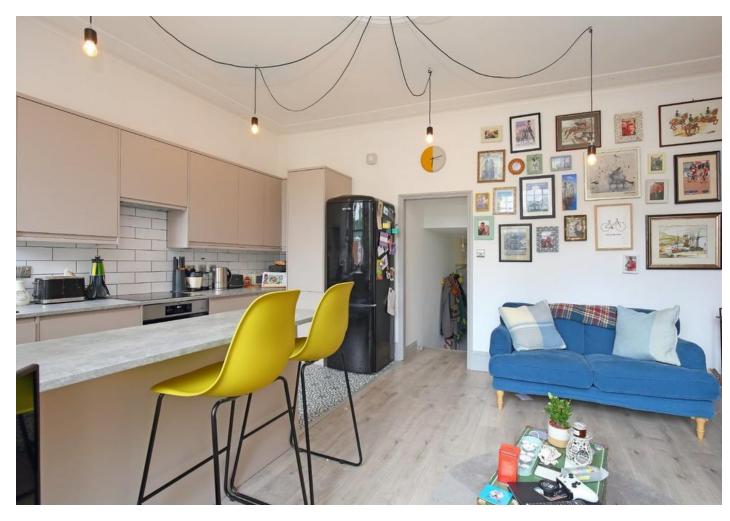

Property features a spacious and airy open plan living room, fully fitted brand new modern kitchen with a breakfast bar, two very good sized double bedrooms, a fully fitted modern bathroom with designer tiles, separate W.C, wood flooring, high ceilings, gas central heating, stunning period features and ample storage throughout the apartment.