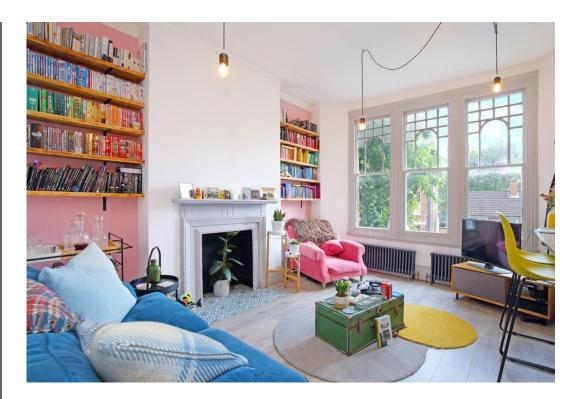

Property features a spacious and airy open plan living room, fully fitted brand new modern kitchen with a breakfast bar, two very good sized double bedrooms, a fully fitted modern bathroom with designer tiles, separate W.C, wood flooring, high ceilings, gas central heating, stunning period features and ample storage throughout the apartment.