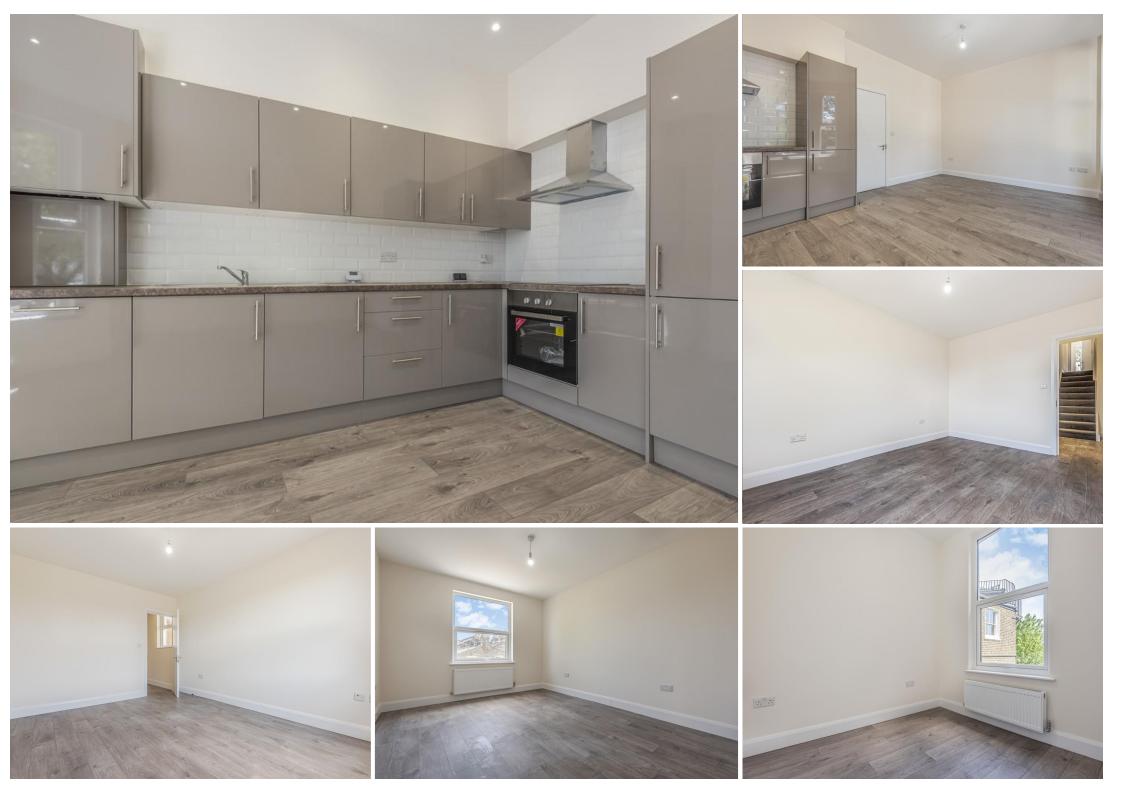

# Hanley Road

£415 pw Fees Apply

\*\*\* No Tenant Fees \*\*\* Offering a rare opportunity to rent a newly renovated first floor two bedroom flat in this impressive three story mid terrace Victorian conversion in Stroud green. Located 0.5 miles to Finsbury tube station offering 55 Sq. meters / 592 Sq. feet of living space that is bursting with natural light, a large double and large single room / study room. A perfect flat for a couple or professional sharers. Hanley road is located on a tree lined turning of the ever more popular Stroud Green N4. Finsbury Park (Victoria & Piccadilly lines) allows convenient access to the City & West End.

- \*\*\* No Tenant Fees \*\*\*
- Renovated Victorian conversion
- Two bedrooms
- First floor flat
- 0.5 to Finsbury Park tube station
- Offered furnished / Part
- Energy Efficient Design
- Available now