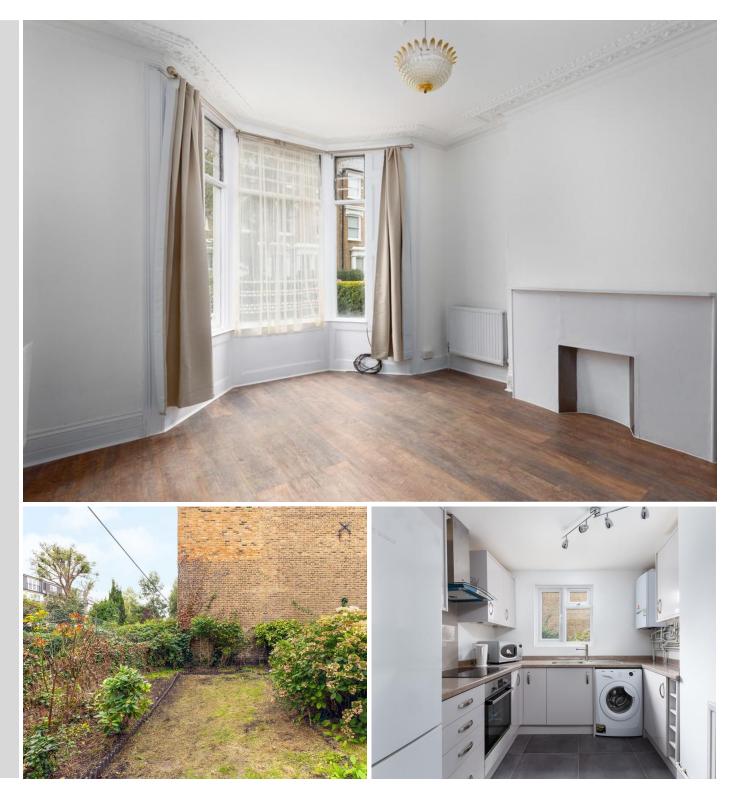

### £3,900 pcm

\*\*\*PRIVATE GARDEN\*\*\*

A spacious five bedroom three story mid terrace Victorian house located 0.4 miles from Finsbury Park tube station.

This home has been renovated to an excellent standard and includes five double bedrooms, two new bathroom installations plus a ground floor toilet, a new fully fitted modern kitchen overlooking your own well kept private garden with direct access. The house has been decorated to maximise the natural light and offer a feeling a space and light for its guests which is executed perfectly. Plenty of storage throughout and overall an excellent options and opportunity to live in a lovely house on a quiet street in prime Stroud green. Viewings highly

- Five bedroom three storey house
- Beautiful Victorian house
- 0.4 from Finsbury Park tube
- Renovated through out
- Two bathrooms & three WCs
- Perfect for professional sharers
- Offered furnished
- Available October