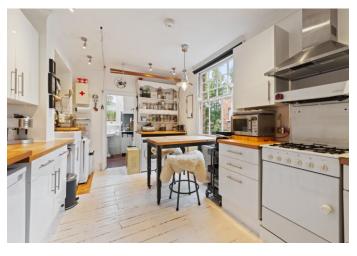

The ground floor offers a separate reception space with large bay window and period fireplace, behind this a bedroom with sash window, cast iron fireplace and Victorian cupboard to the alcove. At the rear a large kitchen, bathroom and wc plus access to the mature rear garden with pond. The upper level features an attractive large kitchen with white wall and base units and wooden work surfaces. A bathroom with panelled bath and stylish tiled splash back, Victorian pedestal wash hand basin and separate wc. Stairs lead up to a double bedroom and spacious main bedroom or reception space with additional smaller study/ bedroom. This level also provides access to a large loft space.