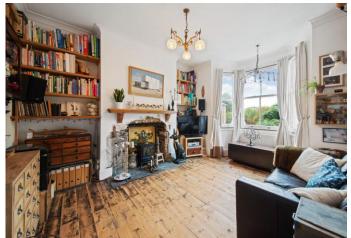

The ground floor offers a separate reception space with large bay window and period fireplace, behind this a bedroom with sash window, cast iron fireplace and Victorian cupboard to the alcove. At the rear a large kitchen, bathroom and wc plus access to the mature rear garden with pond. The upper level features an attractive large kitchen with white wall and base units and wooden work surfaces. A bathroom with panelled bath and stylish tiled splash back, Victorian pedestal wash hand basin and separate wc. Stairs lead up to a double bedroom and spacious main bedroom or reception space with additional smaller study/ bedroom. This level also provides access to a large loft space.