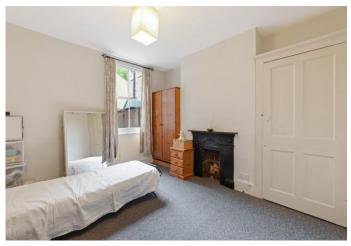

The ground floor offers a separate reception space with large bay window and period fireplace, behind this a bedroom with sash window, cast iron fireplace and Victorian cupboard to the alcove. At the rear a large kitchen, bathroom and wc plus access to the mature rear garden with pond. The upper level features an attractive large kitchen with white wall and base units and wooden work surfaces. A bathroom with panelled bath and stylish tiled splash back, Victorian pedestal wash hand basin and separate wc. Stairs lead up to a double bedroom and spacious main bedroom or reception space with additional smaller study/ bedroom. This level also provides access to a large loft space.