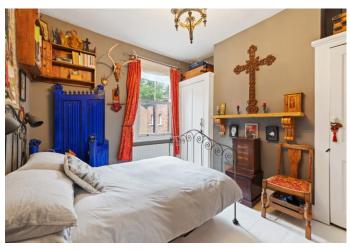

The ground floor offers a separate reception space with large bay window and period fireplace, behind this a bedroom with sash window, cast iron fireplace and Victorian cupboard to the alcove. At the rear a large kitchen, bathroom and wc plus access to the mature rear garden with pond. The upper level features an attractive large kitchen with white wall and base units and wooden work surfaces. A bathroom with panelled bath and stylish tiled splash back, Victorian pedestal wash hand basin and separate wc. Stairs lead up to a double bedroom and spacious main bedroom or reception space with additional smaller study/ bedroom. This level also provides access to a large loft space.