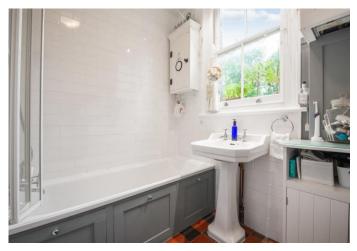

The ground floor offers a separate reception space with large bay window and period fireplace, behind this a bedroom with sash window, cast iron fireplace and Victorian cupboard to the alcove. At the rear a large kitchen, bathroom and wc plus access to the mature rear garden with pond. The upper level features an attractive large kitchen with white wall and base units and wooden work surfaces. A bathroom with panelled bath and stylish tiled splash back, Victorian pedestal wash hand basin and separate wc. Stairs lead up to a double bedroom and spacious main bedroom or reception space with additional smaller study/ bedroom. This level also provides access to a large loft space.