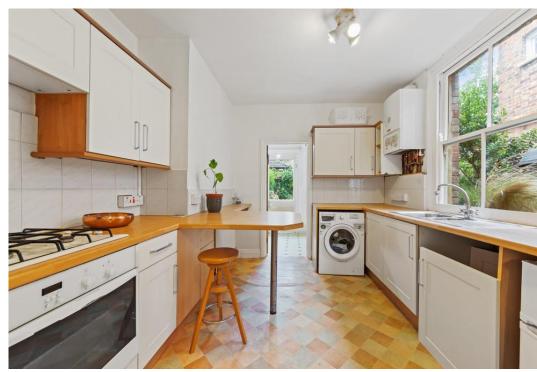

The ground floor offers a separate reception space with large bay window and period fireplace, behind this a bedroom with sash window, cast iron fireplace and Victorian cupboard to the alcove. At the rear a large kitchen, bathroom and wc plus access to the mature rear garden with pond. The upper level features an attractive large kitchen with white wall and base units and wooden work surfaces. A bathroom with panelled bath and stylish tiled splash back, Victorian pedestal wash hand basin and separate wc. Stairs lead up to a double bedroom and spacious main bedroom or reception space with additional smaller study/ bedroom. This level also provides access to a large loft space.