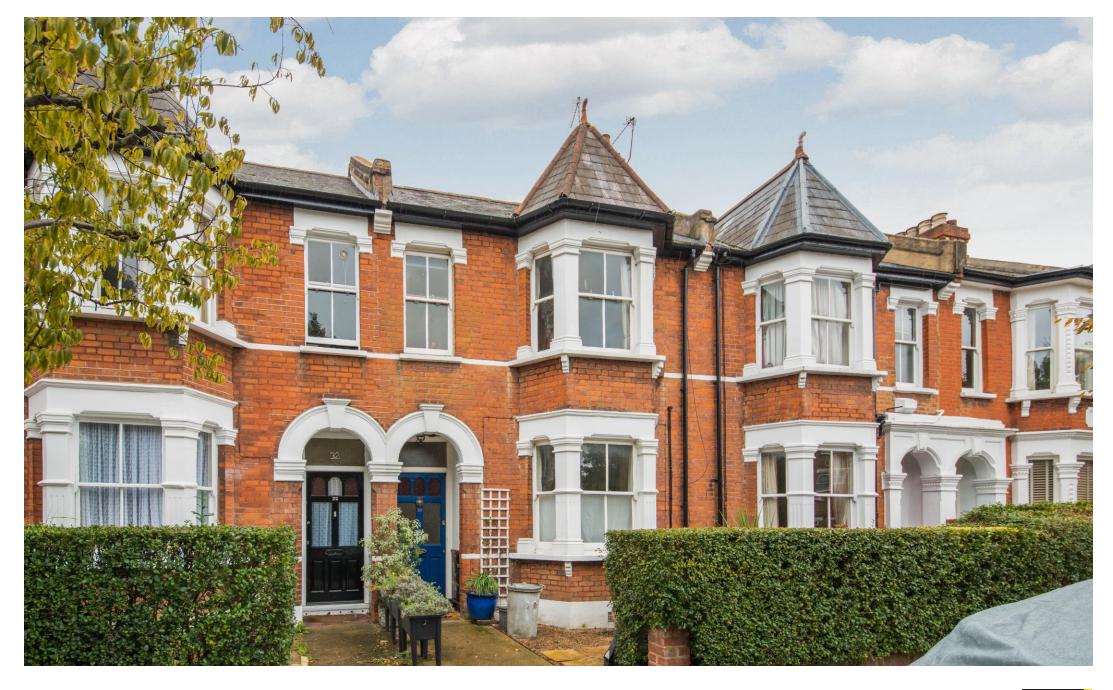

# Grenville Road N19

Guide Price Of £900,000 Freehold

Attractive two storey Freehold house presently arranged as a ground floor one-bedroom garden flat and a two-bedroom first floor flat, retaining much charm and character offering a great deal of potential.

Offering 1254 SQ FT / 116 SQ M of light and characterful living space in a pleasant residential turning between Finsbury Park (Victoria and Piccadilly lines) and Archway (Northern line).

- Attractive period property
- Freehold house
- Presently arranged as two units
- Retaining a wealth of character
- Scope to extend and improve
- Quiet and convenient location
- Internal viewings recommended
  - 1254 SQ FT 116.5 SQ M