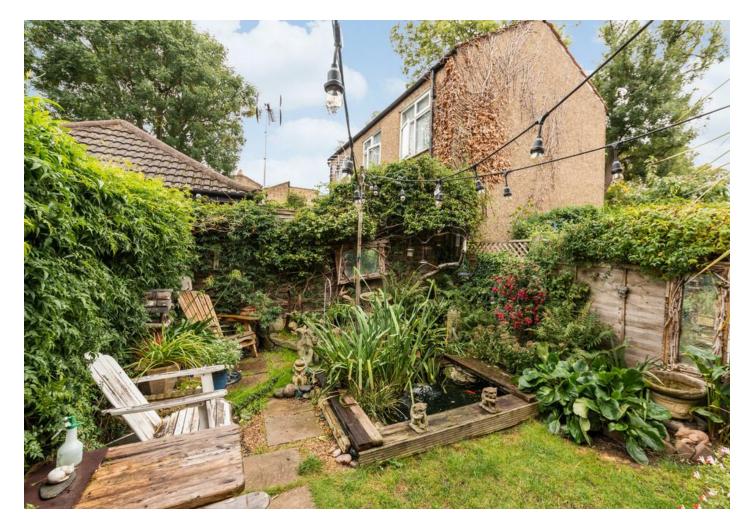

The ground floor offers a separate reception space with large bay window and period fireplace, behind this a bedroom with sash window, cast iron fireplace and Victorian cupboard to the alcove. At the rear a large kitchen, bathroom and wc plus access to the mature rear garden with pond. The upper level features an attractive large kitchen with white wall and base units and wooden work surfaces. A bathroom with panelled bath and stylish tiled splash back, Victorian pedestal wash hand basin and separate wc. Stairs lead up to a double bedroom and spacious main bedroom or reception space with additional smaller study/ bedroom. This level also provides access to a large loft space.