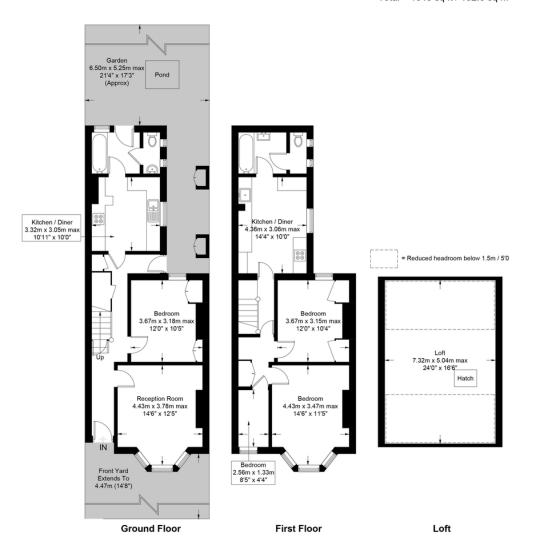

# Grenville Road, N19

Approximate Gross Internal Area = 1254 sq ft / 116.5 sq m

Loft = 154 sq ft / 14.3 sq m

(Excluding Reduced Headroom)

Reduced Headroom = 235 sq ft / 21.8 sq m

Total = 1643 sq ft / 152.6 sq m

This plan is for layout guidance only. Not drawn to scale unless stated. Windows and door openings are approximate. Whilst every care is taken in the preparation of this plan, please check all dimensions, shapes and compass bearings before making any decisions reliant upon them. (ID690985)