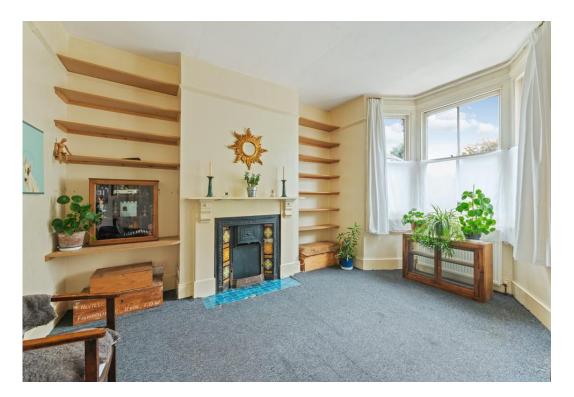

The ground floor offers a separate reception space with large bay window and period fireplace, behind this a bedroom with sash window, cast iron fireplace and Victorian cupboard to the alcove. At the rear a large kitchen, bathroom and wc plus access to the mature rear garden with pond. The upper level features an attractive large kitchen with white wall and base units and wooden work surfaces. A bathroom with panelled bath and stylish tiled splash back, Victorian pedestal wash hand basin and separate wc. Stairs lead up to a double bedroom and spacious main bedroom or reception space with additional smaller study/ bedroom. This level also provides access to a large loft space.