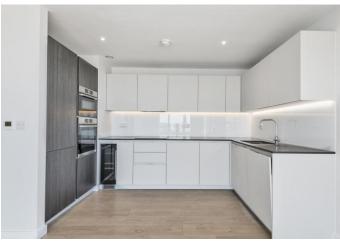

Property features include three double bedrooms, two modern bathrooms, master bedroom with en suite shower and built in wardrobes. Further features include a spectacular open plan living arrangement with views over the city, a bright and spacious reception with a large private terrace again over looking the beautiful nature reservoir & amazing views over the city. A fully fitted modern designer kitchen, ample storage off the hallway, built in wardrobes, wood flooring through out, carpets in the bedroom, built in surround sound systems, access to on site Gym/Pool and a 24hr Concierge.