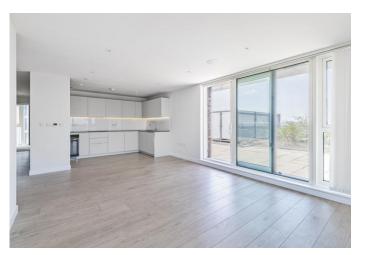

Property features include three double bedrooms, two modern bathrooms, master bedroom with en suite shower and built in wardrobes. Further features include a spectacular open plan living arrangement with views over the city, a bright and spacious reception with a large private terrace again over looking the beautiful nature reservoir & amazing views over the city. A fully fitted modern designer kitchen, ample storage off the hallway, built in wardrobes, wood flooring through out, carpets in the bedroom, built in surround sound systems, access to on site Gym/Pool and a 24hr Concierge.