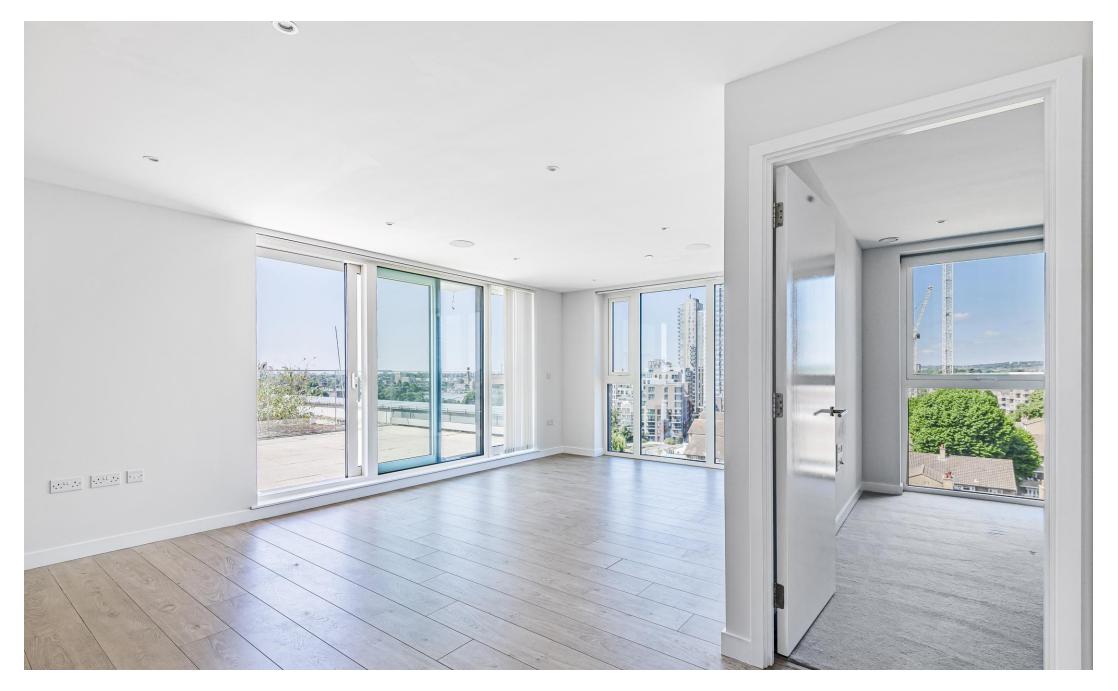

## £3,500 pcm

A stunning brand new sub-penthouse consisting of three double bedrooms, two bathrooms and a private spacious terrace over looking the nature reservoir and amazing views over the city. Rental Includes Secure Parking.

Property features include three double bedrooms, two modern bathrooms, master bedroom with en suite shower and built in wardrobes. Further features include a spectacular open plan living arrangement with views over the city, a bright and spacious reception with a large private terrace again over looking the beautiful nature reservoir & amazing views over the city. A fully fitted modern designer kitchen, ample storage off the hallway, built in wardrobes, wood flooring through out, carpets in the bedroom, built in surround sound systems, access to on site Gym/Pool and a 24hr Concierge.