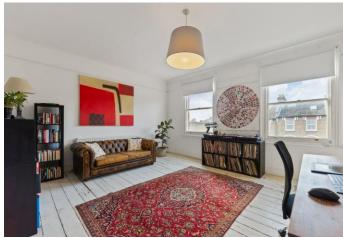

### £1,400,000 Freehold

Retaining a wealth of period charm and character, offering an impressive 2429 sq ft / 225.7 sq m of versatile internal living space. Accommodation comprises two interconnecting reception rooms with ornate ceilings, original wood panelled bay window, French doors with stained glass, feature fireplace in both rooms and exposed painted wooden floorboards. Off the hallway, access to a cellar and a practical ground floor cloakroom. At the rear, a large family kitchen diner with a multitude of windows leading to a green and leafy rear garden, backing onto the popular Parkland Walk nature reserve. The first floor comprises two bedrooms, bathroom and separate wc. The second floor, a further two bedrooms, utility room and additional bathroom. The sizeable home also has the advantage of a versatile top floor loft room.