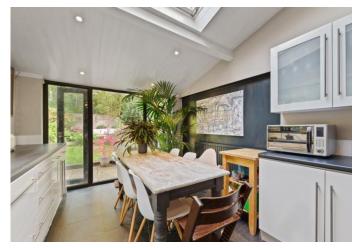

### £1,400,000 Freehold

Retaining a wealth of period charm and character, offering an impressive 2429 sq ft / 225.7 sq m of versatile internal living space. Accommodation comprises two interconnecting reception rooms with ornate ceilings, original wood panelled bay window, French doors with stained glass, feature fireplace in both rooms and exposed painted wooden floorboards. Off the hallway, access to a cellar and a practical ground floor cloakroom. At the rear, a large family kitchen diner with a multitude of windows leading to a green and leafy rear garden, backing onto the popular Parkland Walk nature reserve. The first floor comprises two bedrooms, bathroom and separate wc. The second floor, a further two bedrooms, utility room and additional bathroom. The sizeable home also has the advantage of a versatile top floor loft room.