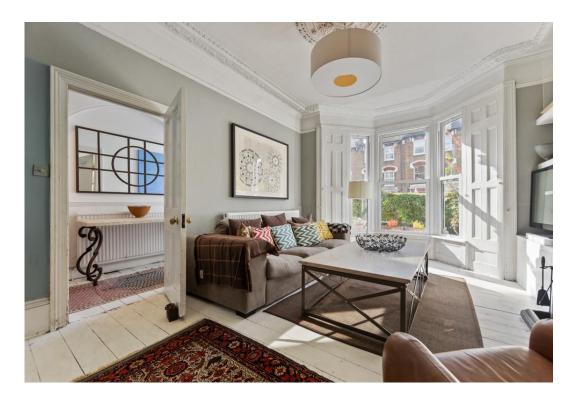

### £1,400,000 Freehold

Retaining a wealth of period charm and character, offering an impressive 2429 sq ft / 225.7 sq m of versatile internal living space. Accommodation comprises two interconnecting reception rooms with ornate ceilings, original wood panelled bay window, French doors with stained glass, feature fireplace in both rooms and exposed painted wooden floorboards. Off the hallway, access to a cellar and a practical ground floor cloakroom. At the rear, a large family kitchen diner with a multitude of windows leading to a green and leafy rear garden, backing onto the popular Parkland Walk nature reserve. The first floor comprises two bedrooms, bathroom and separate wc. The second floor, a further two bedrooms, utility room and additional bathroom. The sizeable home also has the advantage of a versatile top floor loft room.