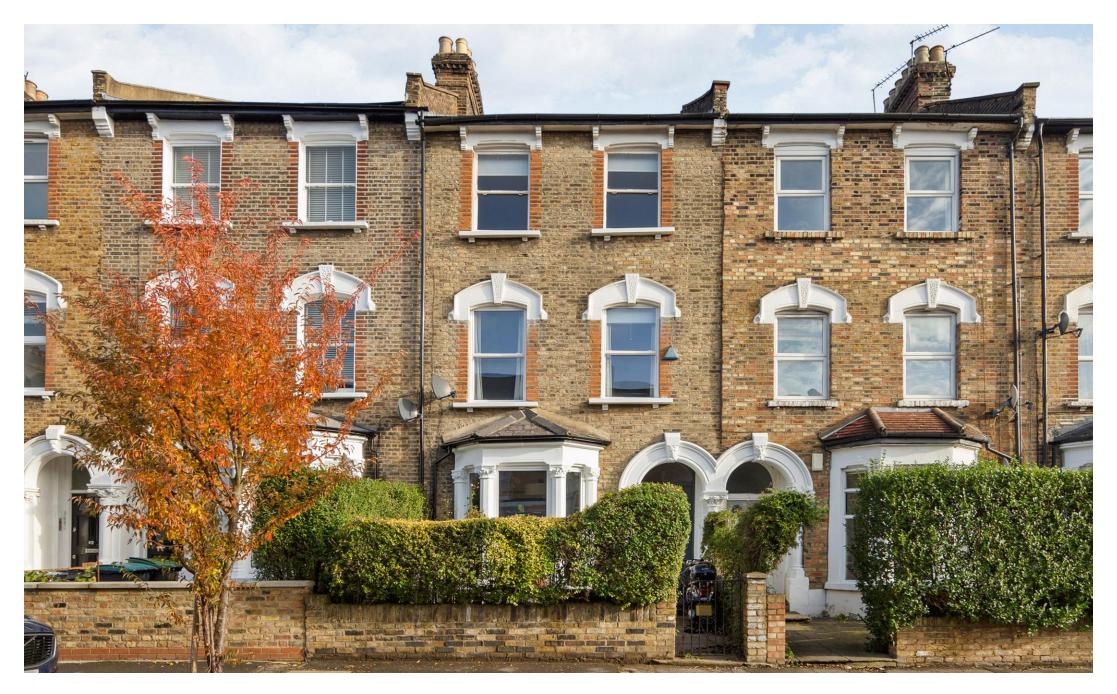

# Florence Road, N4 4DL

Florence Road N4

### £1,400,000 Freehold

Retaining a wealth of period charm and character, offering an impressive 2429 sq ft / 225.7 sq m of versatile internal living space. Accommodation comprises two interconnecting reception rooms with ornate ceilings, original wood panelled bay window, French doors with stained glass, feature fireplace in both rooms and exposed painted wooden floorboards. Off the hallway, access to a cellar and a practical ground floor cloakroom. At the rear, a large family kitchen diner with a multitude of windows leading to a green and leafy rear garden, backing onto the popular Parkland Walk nature reserve. The first floor comprises two bedrooms, bathroom and separate wc. The second floor, a further two bedrooms, utility room and additional bathroom. The sizeable home also has the advantage of a versatile top floor loft room.

This fine family home already offers wonderful living space, and for those seeking a project, planning permission is already in place for a side return extension.

Florence Road is a sought-after location in the catchment for St Aidan's Primary School (Outstanding). Well located for easy access to Finsbury Park station (Victoria & Piccadilly lines). Stroud Green Road is growing in popularity, offering a wonderful selection of local bars, restaurants, and coffee shops. Don't forget to check out the eagerly awaited City North development, coming soon.

- Attractive family house
- Quiet and convenient location
- Retaining much charm and character
- Four bedrooms and loft room

- Green and leafy rear garden
- Backing onto a nature reserve
- Planning in place for side return
- 2429 sq ft / 225.7 sq m