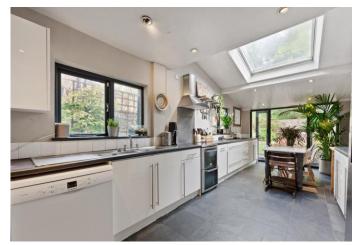

### £1,400,000 Freehold

Retaining a wealth of period charm and character, offering an impressive 2429 sq ft / 225.7 sq m of versatile internal living space. Accommodation comprises two interconnecting reception rooms with ornate ceilings, original wood panelled bay window, French doors with stained glass, feature fireplace in both rooms and exposed painted wooden floorboards. Off the hallway, access to a cellar and a practical ground floor cloakroom. At the rear, a large family kitchen diner with a multitude of windows leading to a green and leafy rear garden, backing onto the popular Parkland Walk nature reserve. The first floor comprises two bedrooms, bathroom and separate wc. The second floor, a further two bedrooms, utility room and additional bathroom. The sizeable home also has the advantage of a versatile top floor loft room.