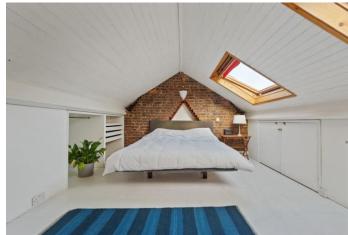

### £1,400,000 Freehold

Retaining a wealth of period charm and character, offering an impressive 2429 sq ft / 225.7 sq m of versatile internal living space. Accommodation comprises two interconnecting reception rooms with ornate ceilings, original wood panelled bay window, French doors with stained glass, feature fireplace in both rooms and exposed painted wooden floorboards. Off the hallway, access to a cellar and a practical ground floor cloakroom. At the rear, a large family kitchen diner with a multitude of windows leading to a green and leafy rear garden, backing onto the popular Parkland Walk nature reserve. The first floor comprises two bedrooms, bathroom and separate wc. The second floor, a further two bedrooms, utility room and additional bathroom. The sizeable home also has the advantage of a versatile top floor loft room.