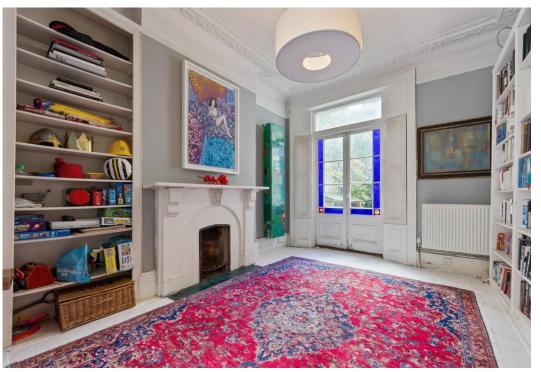

### £1,400,000 Freehold

Retaining a wealth of period charm and character, offering an impressive 2429 sq ft / 225.7 sq m of versatile internal living space. Accommodation comprises two interconnecting reception rooms with ornate ceilings, original wood panelled bay window, French doors with stained glass, feature fireplace in both rooms and exposed painted wooden floorboards. Off the hallway, access to a cellar and a practical ground floor cloakroom. At the rear, a large family kitchen diner with a multitude of windows leading to a green and leafy rear garden, backing onto the popular Parkland Walk nature reserve. The first floor comprises two bedrooms, bathroom and separate wc. The second floor, a further two bedrooms, utility room and additional bathroom. The sizeable home also has the advantage of a versatile top floor loft room.