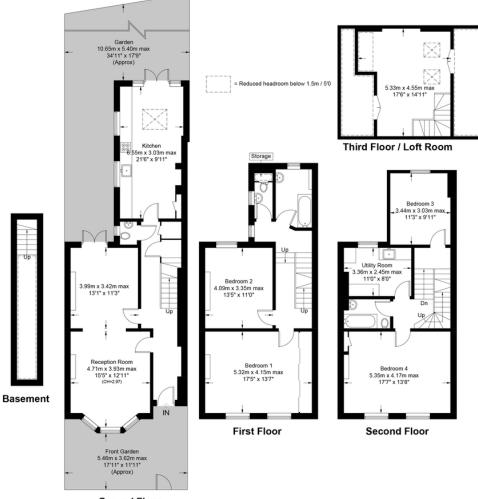

## Florence Road, N4

Approximate Gross Internal Area = 2166 sq ft / 201.2 sq m (Excluding Reduced Headroom) Basement = 19 sq ft / 1.8 sq m Reduced Headroom = 244 sq ft / 22.7 sq m Total = 2429 sq ft / 225.7 sq m

Ground Floor

This plan is for layout guidance only. Not drawn to scale unless stated. Windows and door openings are approximate. Whilst every care is taken in the preparation of this plan, please check all dimensions, shapes and compass bearings before making any decisions reliant upon them. (ID702181)