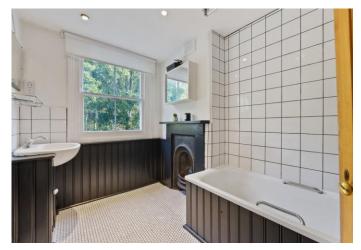

### £1,400,000 Freehold

Retaining a wealth of period charm and character, offering an impressive 2429 sq ft / 225.7 sq m of versatile internal living space. Accommodation comprises two interconnecting reception rooms with ornate ceilings, original wood panelled bay window, French doors with stained glass, feature fireplace in both rooms and exposed painted wooden floorboards. Off the hallway, access to a cellar and a practical ground floor cloakroom. At the rear, a large family kitchen diner with a multitude of windows leading to a green and leafy rear garden, backing onto the popular Parkland Walk nature reserve. The first floor comprises two bedrooms, bathroom and separate wc. The second floor, a further two bedrooms, utility room and additional bathroom. The sizeable home also has the advantage of a versatile top floor loft room.