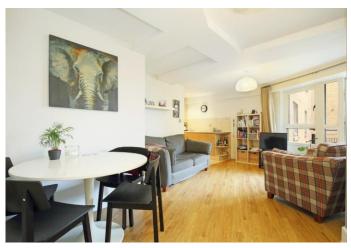

The property features a spacious open-plan living space with modern fully fitted kitchen, two double bedrooms - one master with en-suite bathroom, fully-fitted modern bathroom, spacious hallway with storage, gas central heating, double glazed windows and a private balcony. Finished to an excellent standard throughout, with wood flooring in the living room and communal areas.

- Two Double Bedrooms
- Private Balcony
- Off Street Parking Space
- Open Plan

- Rent Indudes Water Rates
- Excellent Location
- Offered Furnished
- Available Mid December 2020