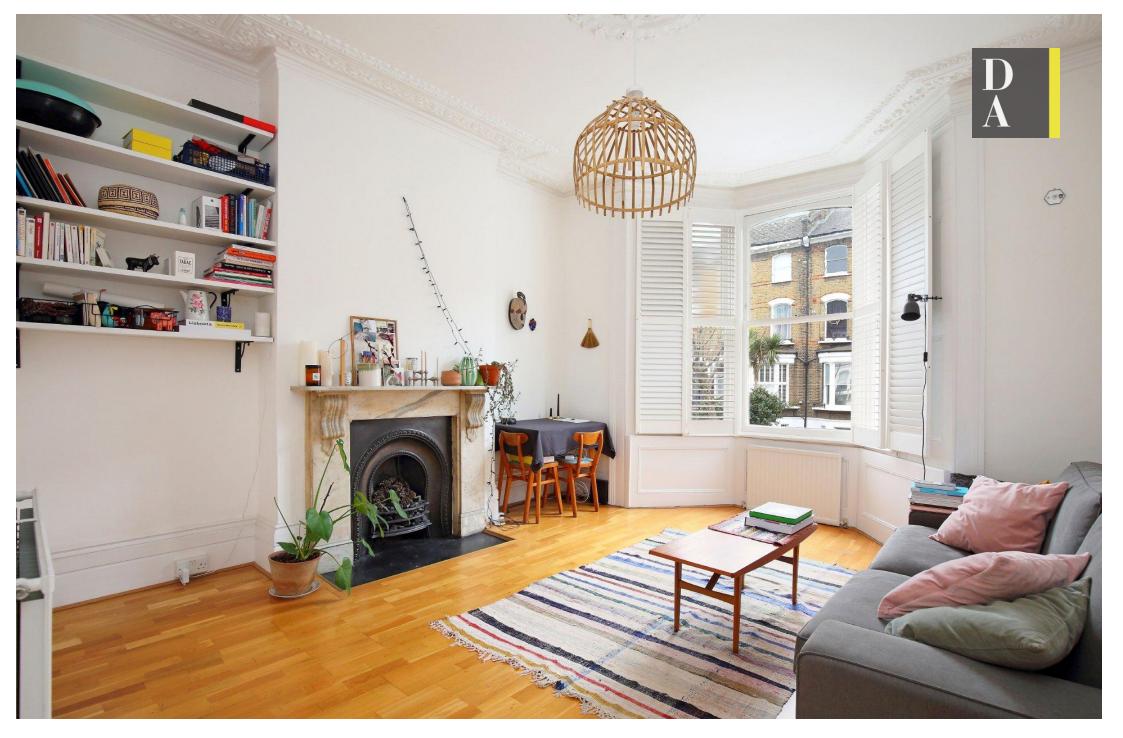

### £385 pw Fees Apply

A spacious one bedroom apartment set on the raised ground floor of this period conversion, located on a quiet and sought after street Close to Highbury N5 & Newington Green.

Property features include a spacious reception, a separate fully fitted kitchen, boasting original features, high ceilings, spacious double bedroom, ample storage through out the apartment, gas central heating, wood flooring and a bathroom which will be refurbished to a very high standard before the new tenants move date.

- One Bedroom
- Period Conversion
- Raised Ground Floor
- Wood Flooring
- Newly Refurbished Bathroom
- Excellent Location
- Offered Unfurnished
- Available end of March