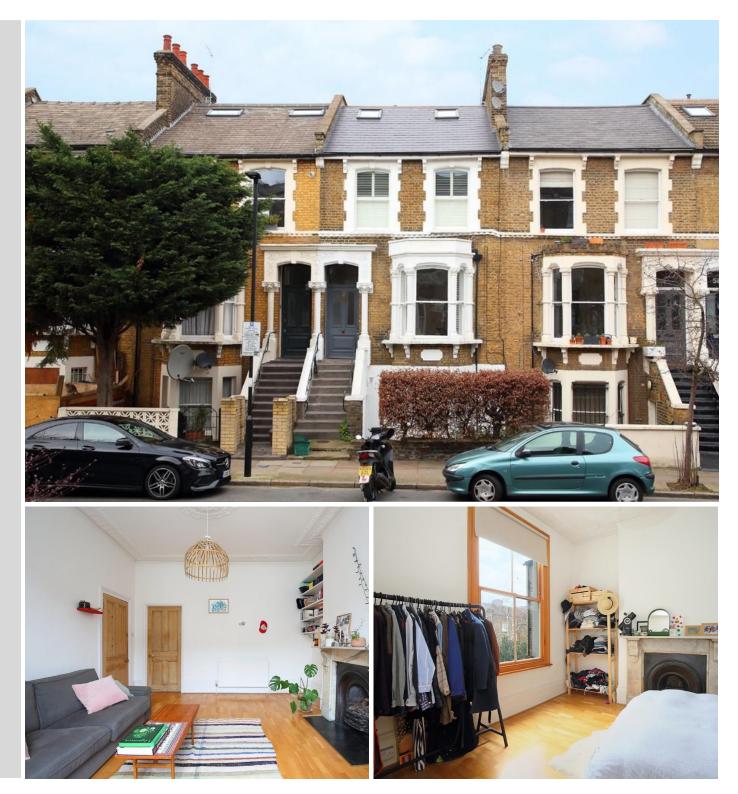

### £385 pw Fees Apply

A spacious one bedroom apartment set on the raised ground floor of this period conversion, located on a quiet and sought after street Close to Highbury N5 & Newington Green.

Property features include a spacious reception, a separate fully fitted kitchen, boasting original features, high ceilings, spacious double bedroom, ample storage through out the apartment, gas central heating, wood flooring and a bathroom which will be refurbished to a very high standard before the new tenants move date.

This well presented property is situated on a quiet residential turning off Newington Green & Highbury, short distance from Highbury & Islington Station, Capophury Station, Clissold Park & Church Street are

- One Bedroom
- Period Conversion
- Raised Ground Floor
- Wood Flooring
- Newly Refurbished Bathroom
- Excellent Location
- Offered Unfurnished
- Available end of March