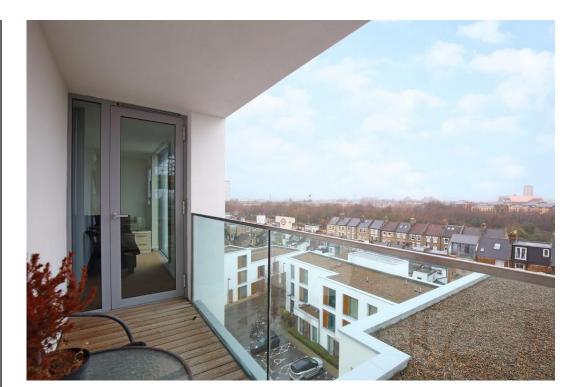

Property features include a spacious entrance hall with ample storage, a large open plan reception, a modern fully fitted kitchen, dining area, living space with double aspect windows, stunning views over north west London, double bedroom with ample storage, fully fitted modern bathroom, wood flooring through out, carpets in the bedroom, a private balcony with stunning views, communal garden, access to a gym and a swimming pool (membership required).

One Bedroom

- Sixth Floor
- Private Balcony with Stunning ViewsSecure Underground Parking Spot
- Open Plan

- Offered Furnished
- Modern Fully Fitted Kitchen
- Available now