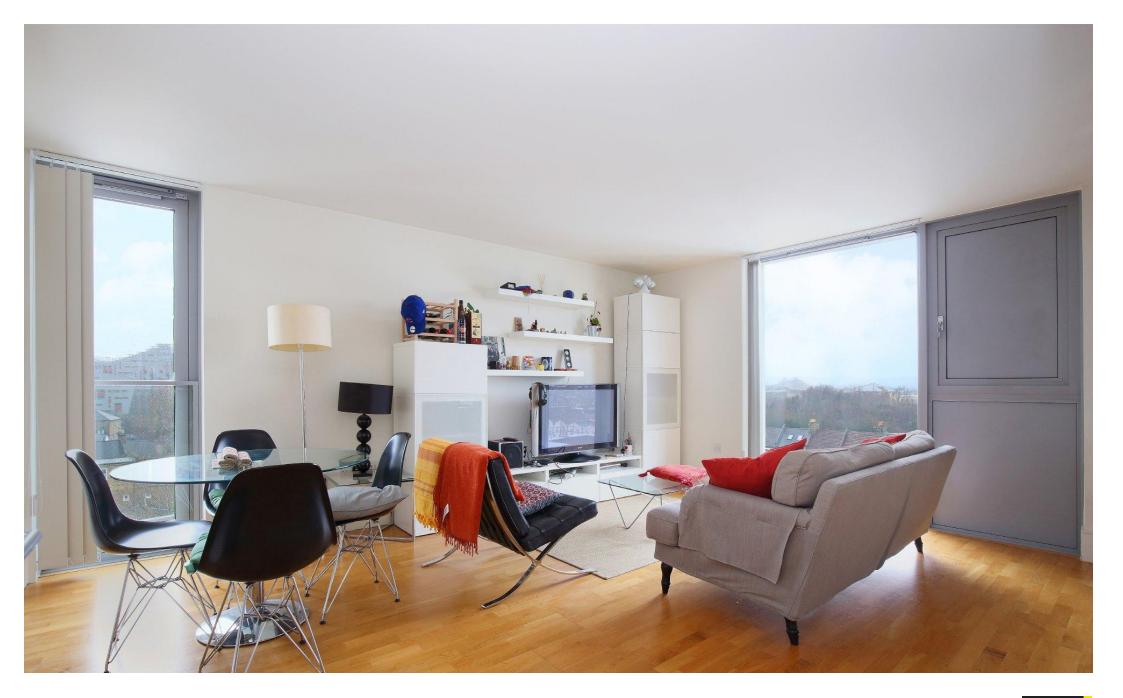

Property features include a spacious entrance hall with ample storage, a large open plan reception, a modern fully fitted kitchen, dining area, living space with double aspect windows, stunning views over north west London, double bedroom with ample storage, fully fitted modern bathroom, wood flooring through out, carpets in the bedroom, a private balcony with stunning views, communal garden, access to a gym and a swimming pool (membership required).

One Bedroom

- Sixth Floor
- Private Balcony with Stunning ViewsSecure Underground Parking Spot
- Open Plan

- Offered Furnished
- Modern Fully Fitted Kitchen
- Available now