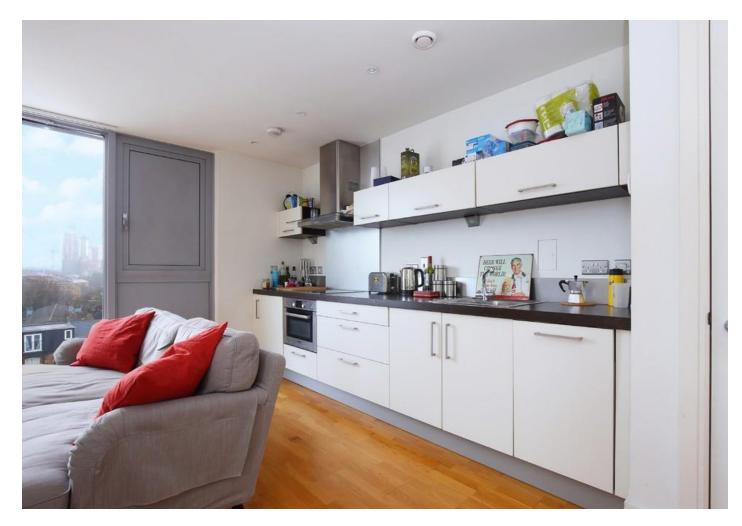

Property features include a spacious entrance hall with ample storage, a large open plan reception, a modern fully fitted kitchen, dining area, living space with double aspect windows, stunning views over north west London, double bedroom with ample storage, fully fitted modern bathroom, wood flooring through out, carpets in the bedroom, a private balcony with stunning views, communal garden, access to a gym and a swimming pool (membership required).