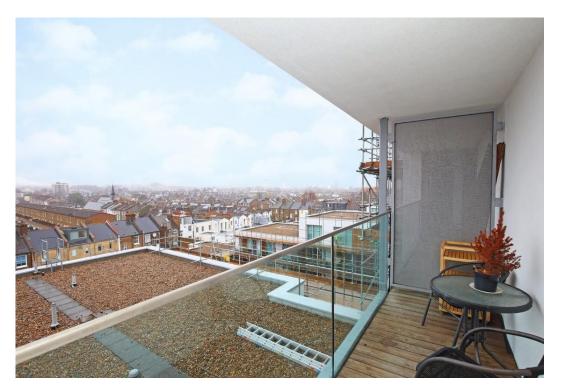

Property features include a spacious entrance hall with ample storage, a large open plan reception, a modern fully fitted kitchen, dining area, living space with double aspect windows, stunning views over north west London, double bedroom with ample storage, fully fitted modern bathroom, wood flooring through out, carpets in the bedroom, a private balcony with stunning views, communal garden, access to a gym and a swimming pool (membership required).

One Bedroom

- Sixth Floor
- Private Balcony with Stunning ViewsSecure Underground Parking Spot
- Open Plan

- Offered Furnished
- Modern Fully Fitted Kitchen
- Available now