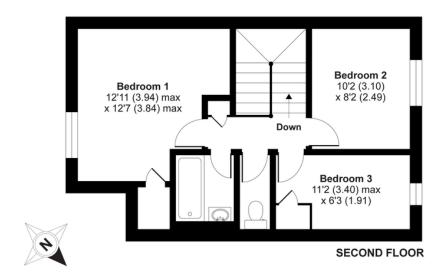

# Sanders Way

Guide Price £415,000 Leasehold

A bright and well-presented three bedroom maisonette comprising 849 sqft / 78.8 sqm over two floors in a popular modern development.

This delightful and welcoming home features a spacious reception room leading on to a private south-east facing balcony, a large kitchen/diner and on the upper floor, three well-proportioned bedrooms, bathroom and a separate WC.

# Sanders Way, London, N19

APPROX. GROSS INTERNAL FLOOR AREA 849 SQ FT 78.8 SQ METRES

Whilst every attempt has been made to ensure the accuracy of the floor plan contained here, measurements of doors, windows and rooms are approximate and no responsibility is taken for any error, omission or misstatement. These plans are for representation purposes only as defined by RIGS Code of Measuring Practice and should be used as such by any prospective purchaser. Specifically no guarantee is given on the total square footage of the property if quoted on this plan. Any figure given is for initial guidance only and should not be relied on as a basis of valuation.