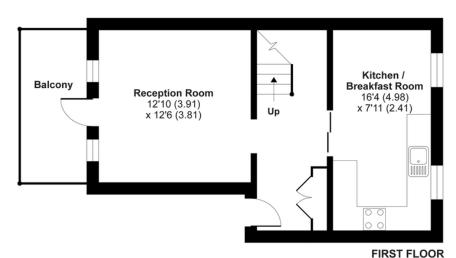

# Sanders Way

Guide Price £415,000 Leasehold

A bright and well-presented three bedroom maisonette comprising 849 sqft / 78.8 sqm over two floors in a popular modern development.

This delightful and welcoming home features a spacious reception room leading on to a private south-east facing balcony, a large kitchen/diner and on the upper floor, three well-proportioned bedrooms, bathroom and a separate WC.

# Sanders Way, London, N19

APPROX. GROSS INTERNAL FLOOR AREA 849 SQ FT 78.8 SQ METRES

Whilst every attempt has been made to ensure the accuracy of the floor plan contained here, measurements of doors, windows and rooms are approximate and no responsibility is taken for any error, omission or misstatement. These plans are for representation purposes only as defined by RIGS Code of Measuring Practice and should be used as such by any prospective purchaser. Specifically no guarantee is given on the total square footage of the property if quoted on this plan. Any figure given is for initial guidance only and should not be relied on as a basis of valuation.