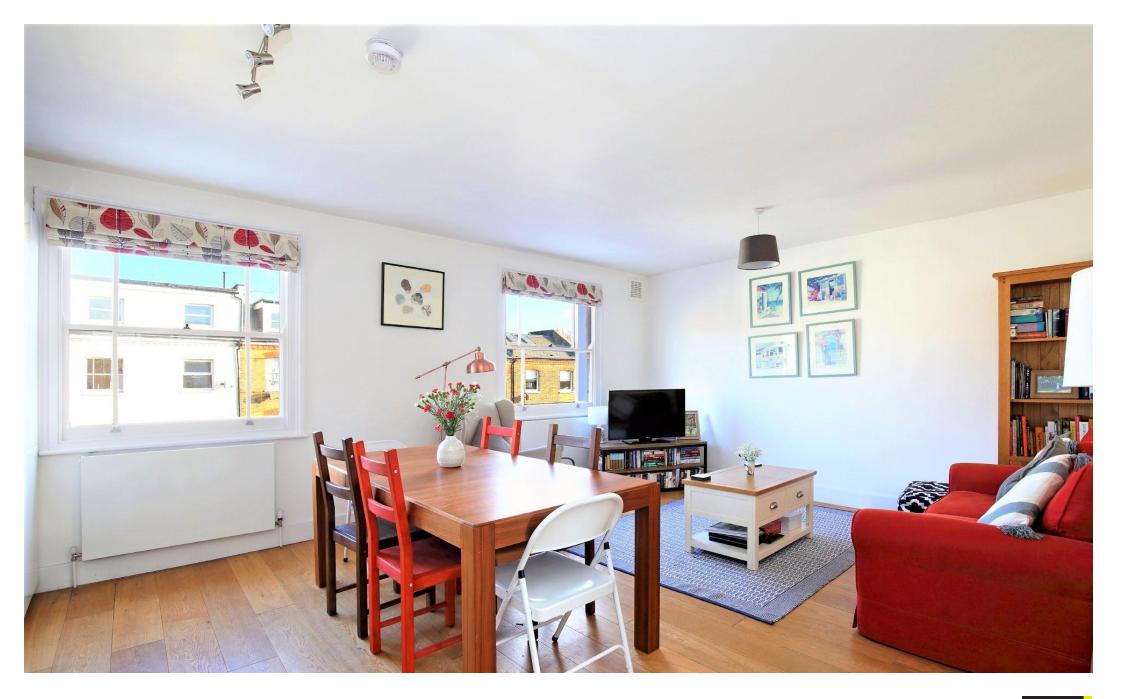

Property features include two double bedrooms, open plan, spacious and bright living room, high ceilings, modern fully fitted kitchen, wood flooring, carpets in the bedroom, ample storage through out the apartment, fully fitted modern bathroom and gas central heating,

- Two double Bedrooms
- Period Conversion
- Open Plan
- Fully Fitted Modern Kitchen
- Ample Storage
- Excellent Location
- Offered Furnished
- Available Mid April 2022