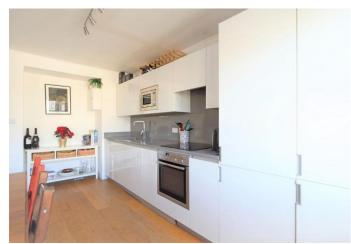

Property features include two double bedrooms, open plan, spacious and bright living room, high ceilings, modern fully fitted kitchen, wood flooring, carpets in the bedroom, ample storage through out the apartment, fully fitted modern bathroom and gas central heating,

- Two double Bedrooms
- Period Conversion
- Open Plan
- Fully Fitted Modern Kitchen
- Ample Storage
- Excellent Location
- Offered Furnished
- Available Mid April 2022