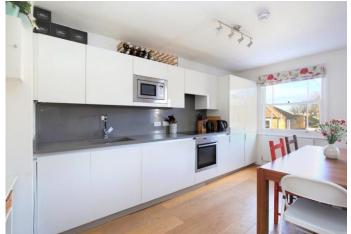

Property features include two double bedrooms, open plan, spacious and bright living room, high ceilings, modern fully fitted kitchen, wood flooring, carpets in the bedroom, ample storage through out the apartment, fully fitted modern bathroom and gas central heating,

- Two double Bedrooms
- Period Conversion
- Open Plan
- Fully Fitted Modern Kitchen
- Ample Storage
- Excellent Location
- Offered Furnished
- Available Mid April 2022