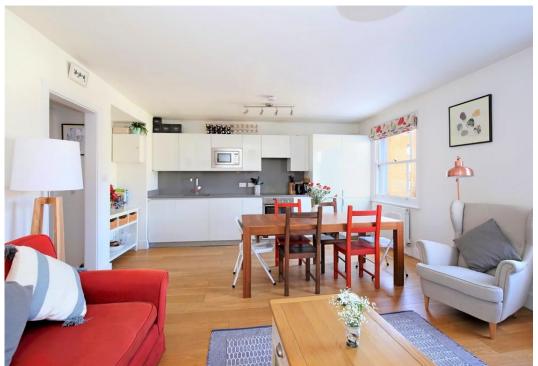

Property features include two double bedrooms, open plan, spacious and bright living room, high ceilings, modern fully fitted kitchen, wood flooring, carpets in the bedroom, ample storage through out the apartment, fully fitted modern bathroom and gas central heating,