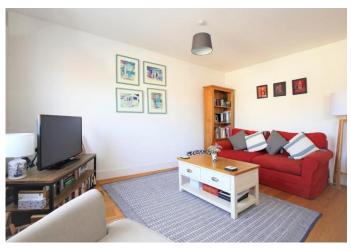

Property features include two double bedrooms, open plan, spacious and bright living room, high ceilings, modern fully fitted kitchen, wood flooring, carpets in the bedroom, ample storage through out the apartment, fully fitted modern bathroom and gas central heating,

- Two double Bedrooms
- Period Conversion
- Open Plan
- Fully Fitted Modern Kitchen
- Ample Storage
- Excellent Location
- Offered Furnished
- Available Mid April 2022