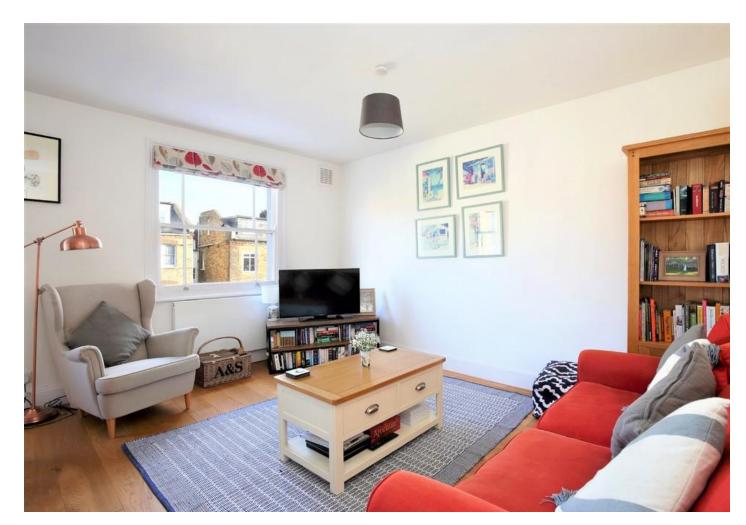

Property features include two double bedrooms, open plan, spacious and bright living room, high ceilings, modern fully fitted kitchen, wood flooring, carpets in the bedroom, ample storage through out the apartment, fully fitted modern bathroom and gas central heating,