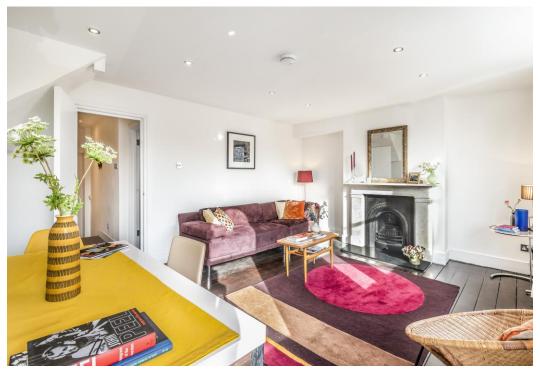

Presented in excellent decorative order, features include a separate reception with arch sash windows, stripped wooden floorboards and a period fireplace. At the rear a pleasant kitchen breakfast room with exposed brick chimney breast and a range of white base units. The well-proportioned bedrooms are on two different levels with the advantage of a bathroom suite and additional shower room in close proximity. The top floor landing also adds a flexible space currently in use as a study area.