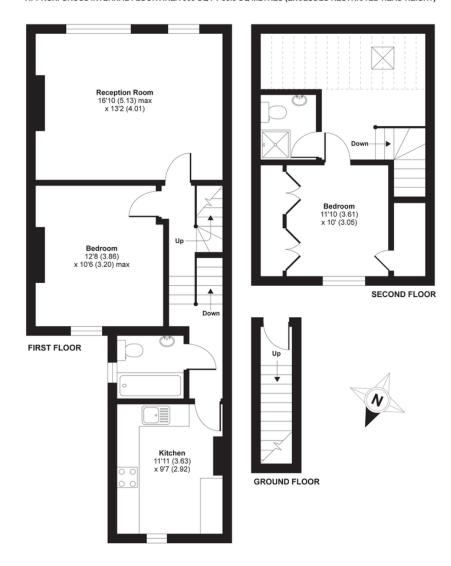

## Trinder Road, London, N19

APPROX. GROSS INTERNAL FLOOR AREA 903 SQ FT 83.8 SQ METRES (EXCLUDES RESTRICTED HEAD HEIGHT)

Whilst every attempt has been made to ensure the accuracy of the floor plan contained here, measurements of doors, windows and rooms are approximate and no responsibility is taken for any error, omission or misstatement. These plans are for representation purposes only as defined by RICS Code of Measuring Practice and should be used as such by any prospective purchaser. Specifically no guarantee is given on the total square footage of the property if quoted on this plan. Any figure given is for initial guidance only and should not be relied on as a basis of valuation.

Copyright nichecom.co.uk 2019 Produced for David Andrew REF: 423801