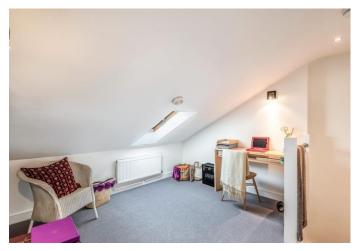

Presented in excellent decorative order, features include a separate reception with arch sash windows, stripped wooden floorboards and a period fireplace. At the rear a pleasant kitchen breakfast room with exposed brick chimney breast and a range of white base units. The well-proportioned bedrooms are on two different levels with the advantage of a bathroom suite and additional shower room in close proximity. The top floor landing also adds a flexible space currently in use as a study area.