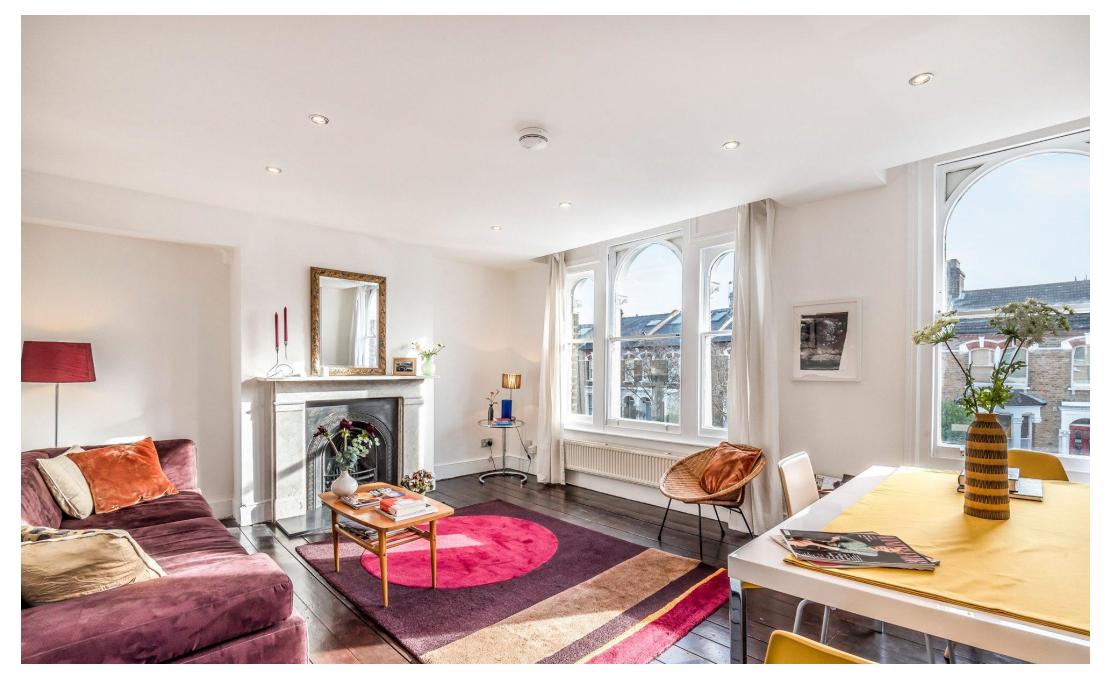

# Trinder Road N19

Asking Price Of £595,000 Share of Freehold

Gloriously light and spacious two double bedroom converted apartment arranged over three different levels, affording 903 SQ FT 83.3 SQM of attractive and versatile living space.

Presented in excellent decorative order, features include a separate reception with arch sash windows, stripped wooden floorboards and a period fireplace. At the rear a pleasant kitchen breakfast room with exposed brick chimney breast and a range of white base units. The well-proportioned bedrooms are on two different levels with the advantage of a bathroom suite and additional shower room in close proximity. The top floor landing also adds a flexible space currently in use as a study area.