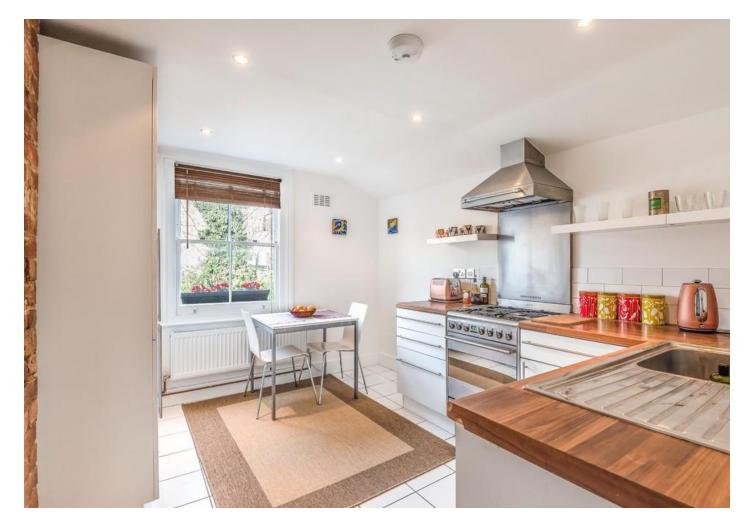

Presented in excellent decorative order, features include a separate reception with arch sash windows, stripped wooden floorboards and a period fireplace. At the rear a pleasant kitchen breakfast room with exposed brick chimney breast and a range of white base units. The well-proportioned bedrooms are on two different levels with the advantage of a bathroom suite and additional shower room in close proximity. The top floor landing also adds a flexible space currently in use as a study area.