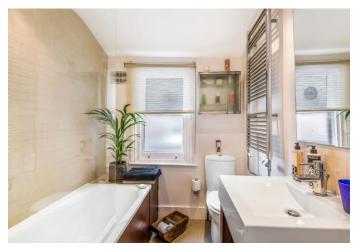

Presented in excellent decorative order, features include a separate reception with arch sash windows, stripped wooden floorboards and a period fireplace. At the rear a pleasant kitchen breakfast room with exposed brick chimney breast and a range of white base units. The well-proportioned bedrooms are on two different levels with the advantage of a bathroom suite and additional shower room in close proximity. The top floor landing also adds a flexible space currently in use as a study area.