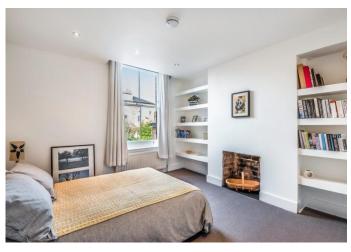

Presented in excellent decorative order, features include a separate reception with arch sash windows, stripped wooden floorboards and a period fireplace. At the rear a pleasant kitchen breakfast room with exposed brick chimney breast and a range of white base units. The well-proportioned bedrooms are on two different levels with the advantage of a bathroom suite and additional shower room in close proximity. The top floor landing also adds a flexible space currently in use as a study area.

Offered with a share of the freehold internal viewing is highly recommended.

- Attractive period home
- Quiet yet convenient location
- Two generous double bedrooms
- Excellent built in storage
- Retaining much period charm
- Wonderfully light and airy
- Arranged over three levels
- 903 SQ FT 83.8 SQM