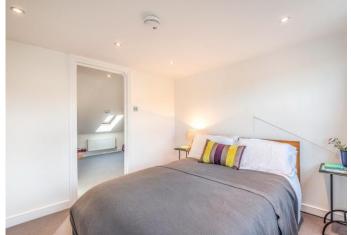

Presented in excellent decorative order, features include a separate reception with arch sash windows, stripped wooden floorboards and a period fireplace. At the rear a pleasant kitchen breakfast room with exposed brick chimney breast and a range of white base units. The well-proportioned bedrooms are on two different levels with the advantage of a bathroom suite and additional shower room in close proximity. The top floor landing also adds a flexible space currently in use as a study area.