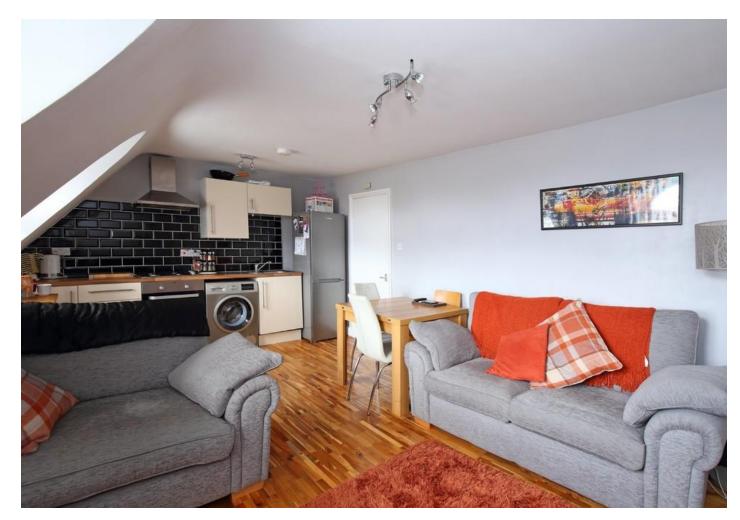

# £1,500 pcm

one bedroom top floor period conversion on Drayton Park. The apartment offers a bright and well designed living space with unique feature windows. Providing 467sqft/43.4sqm of internal space arranged across one level, the property boasts a sizeable open plan Kitchen Diner and Reception room, generous double bedroom with built in wardrobes and a modern bathroom. Drayton Park is ideally located, a short walk away from Highbury Barn, the open spaces of Highbury Fields and the Gillespie Nature Reserve. Providing excellent transport links, from Drayton Park, Arsenal, Highbury & Islington and well connected for regular local bus routes. Available now part furnished.

- One Bedroom
- Bright top floor flat
- 467sqft/43.4sqm
- Open Plan Kitchen/Living Room
- Plenty of internal storage
- Excellent Location
- Part Furnished
  - Available now