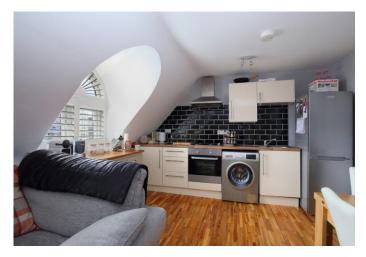

# £1,500 pcm

one bedroom top floor period conversion on Drayton Park. The apartment offers a bright and well designed living space with unique feature windows. Providing 467sqft/43.4sqm of internal space arranged across one level, the property boasts a sizeable open plan Kitchen Diner and Reception room, generous double bedroom with built in wardrobes and a modern bathroom. Drayton Park is ideally located, a short walk away from Highbury Barn, the open spaces of Highbury Fields and the Gillespie Nature Reserve. Providing excellent transport links, from Drayton Park, Arsenal, Highbury & Islington and well connected for regular local bus routes. Available now part furnished.

- One Bedroom
- Bright top floor flat
- 467sqft/43.4sqm
- Open Plan Kitchen/Living Room
- Plenty of internal storage
- Excellent Location
- Part Furnished
  - Available now