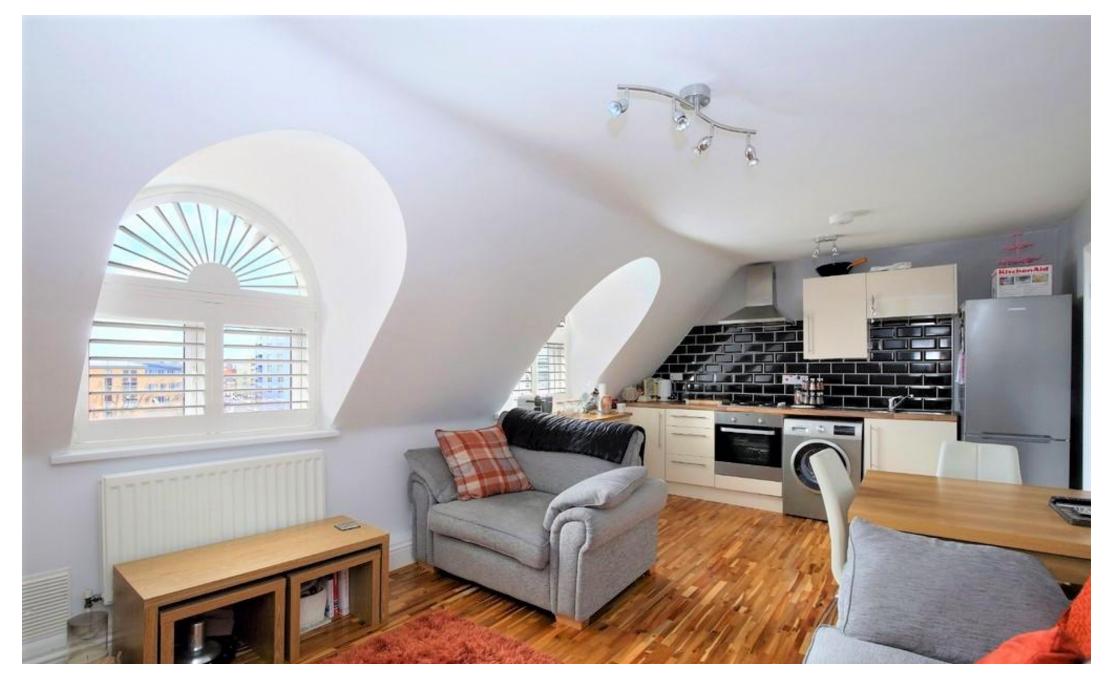

# £1,500 pcm

one bedroom top floor period conversion on Drayton Park. The apartment offers a bright and well designed living space with unique feature windows. Providing 467sqft/43.4sqm of internal space arranged across one level, the property boasts a sizeable open plan Kitchen Diner and Reception room, generous double bedroom with built in wardrobes and a modern bathroom. Drayton Park is ideally located, a short walk away from Highbury Barn, the open spaces of Highbury Fields and the Gillespie Nature Reserve. Providing excellent transport links, from Drayton Park, Arsenal, Highbury & Islington and well connected for regular local bus routes. Available now part furnished.

- One Bedroom
- Bright top floor flat
- 467sqft/43.4sqm
- Open Plan Kitchen/Living Room
- Plenty of internal storage
- Excellent Location
- Part Furnished
  - Available now