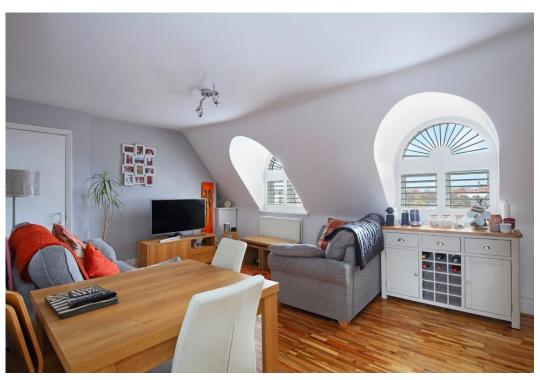

# £1,500 pcm

one bedroom top floor period conversion on Drayton Park. The apartment offers a bright and well designed living space with unique feature windows. Providing 467sqft/43.4sqm of internal space arranged across one level, the property boasts a sizeable open plan Kitchen Diner and Reception room, generous double bedroom with built in wardrobes and a modern bathroom. Drayton Park is ideally located, a short walk away from Highbury Barn, the open spaces of Highbury Fields and the Gillespie Nature Reserve. Providing excellent transport links, from Drayton Park, Arsenal, Highbury & Islington and well connected for regular local bus routes. Available now part furnished.

- One Bedroom
- Bright top floor flat
- 467sqft/43.4sqm
- Open Plan Kitchen/Living Room
- Plenty of internal storage
- Excellent Location
- Part Furnished
  - Available now