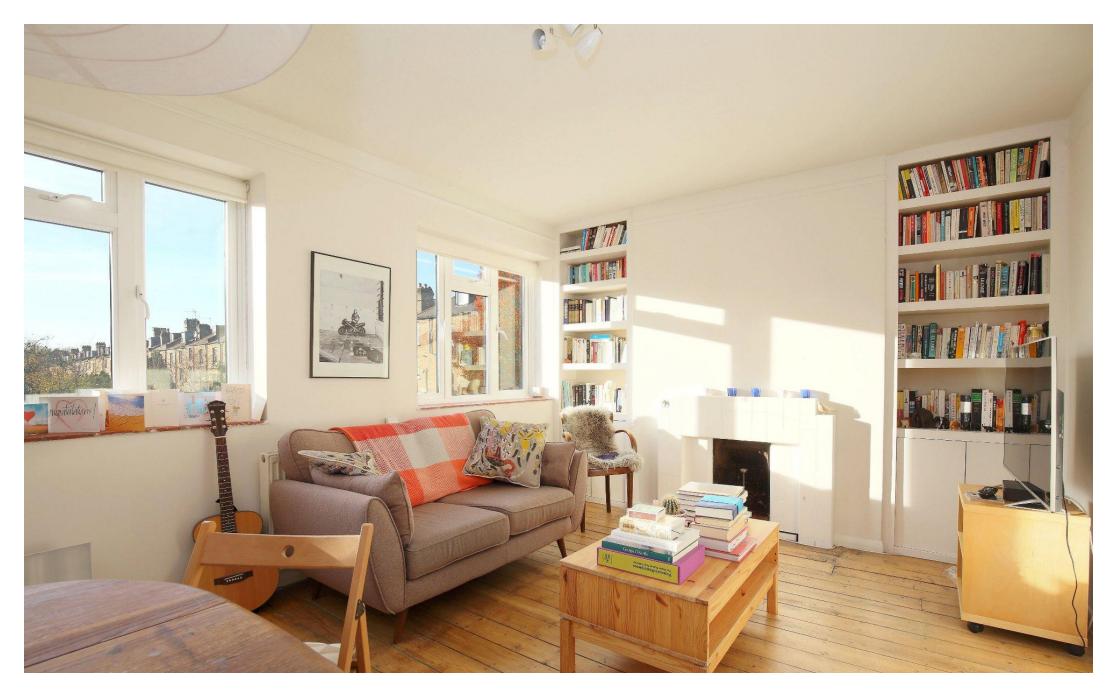

The kitchen also provides direct access to a private balcony with the added bonus of a large external storage cupboard. All rooms flow off a central hallway with excellent built in storage. There's a bathroom and a separate wc a useful practicality if you are considering renting the second bedroom. Both bedrooms easily accommodate a large double bed and also benefit from built in wardrobes. The reception is a large pleasant room, with stripped and stained wooden floor boards, a feature fireplace with bespoke storage to alcoves and in the afternoon bathed in warm natural sunlight. The property has been double glazed throughout and the windows allow wonderful green and leafy far reaching views. The property has also been recently decorated throughout.

Located at the junction of Stapleton Hall Road and Oakfield Road, the property is a short walk from both Finsbury Park and Harringay stations. The property is ideally located for convenient access to both Crouch End & Stroud Greens excellent selection of bars, restaurants and local shopping amenities. Finsbury Park and the popular Parkland Walk provide pleasant walking, cycling or jogging routes.