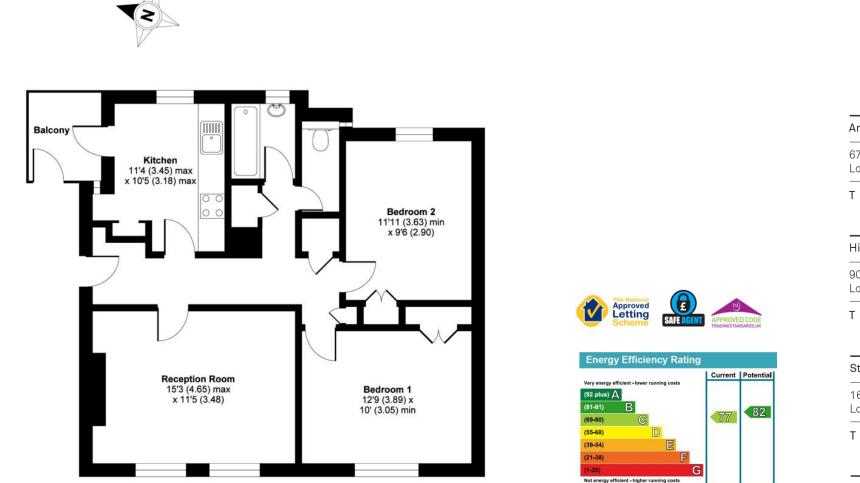

## Stapleton Hall Road, London, N4

APPROX. GROSS INTERNAL FLOOR AREA 734 SQ FT 68.1 SQ METRES

SECOND FLOOR

Copyright nichecom.co.uk 2018 Produced for David Andrew REF : 401495

Whilst Care has been excercised in the preparation of these sales particulars, statements about the property must not be relied upon as representations of statements or fact. Prospective purchasers must make and rely upon their own enquiries and those of professional representatives. The company accept not liability for any error contained in these particulars.