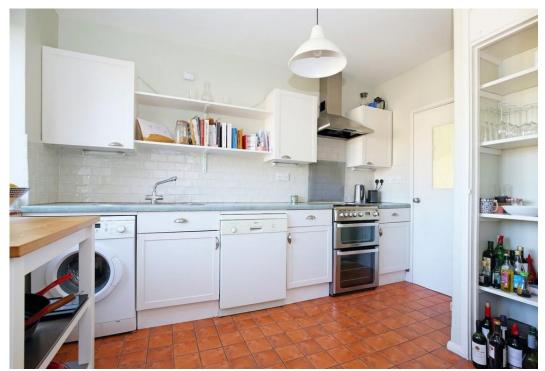

Benefitting from an east west orientation this attractive property offers wonderful natural light. The large kitchen breakfast room can easily accommodate a breakfast table, and currently has a washing machine, dishwasher and large fridge freezer.

The kitchen also provides direct access to a private balcony with the added bonus of a large external storage cupboard. All rooms flow off a central hallway with excellent built in storage. There's a bathroom and a separate wc a useful practicality if you are considering renting the second bedroom. Both bedrooms easily accommodate a large double bed and also benefit from built in wardrobes. The reception is a large pleasant room, with stripped and stained wooden floor boards, a feature fireplace with bespoke storage to alcoves and in the afternoon bathed in warm natural sunlight. The property has been double glazed throughout and the windows allow wonderful green and leafy far reaching views. The property has also been recently decorated throughout.