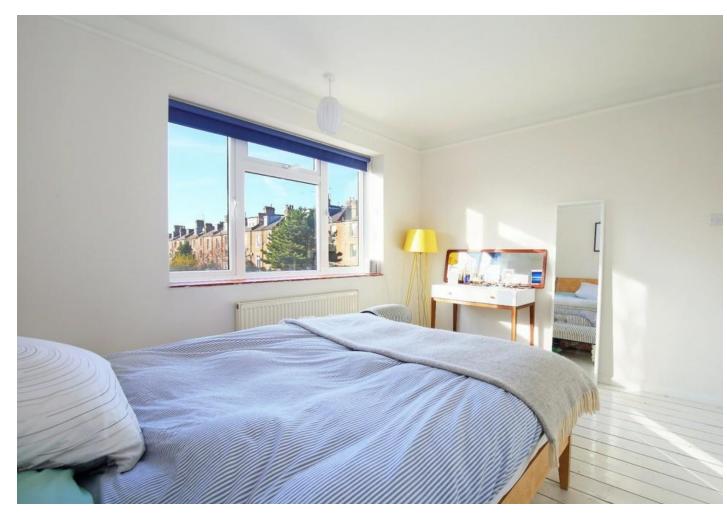

The kitchen also provides direct access to a private balcony with the added bonus of a large external storage cupboard. All rooms flow off a central hallway with excellent built in storage. There's a bathroom and a separate wc a useful practicality if you are considering renting the second bedroom. Both bedrooms easily accommodate a large double bed and also benefit from built in wardrobes. The reception is a large pleasant room, with stripped and stained wooden floor boards, a feature fireplace with bespoke storage to alcoves and in the afternoon bathed in warm natural sunlight. The property has been double glazed throughout and the windows allow wonderful green and leafy far reaching views. The property has also been recently decorated throughout.