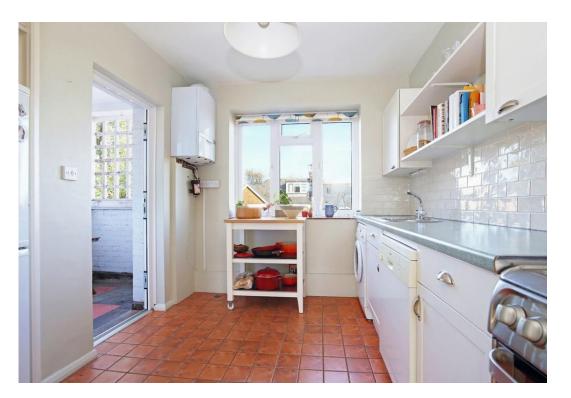

Benefitting from an east west orientation this attractive property offers wonderful natural light. The large kitchen breakfast room can easily accommodate a breakfast table, and currently has a washing machine, dishwasher and large fridge freezer.

The kitchen also provides direct access to a private balcony with the added bonus of a large external storage cupboard. All rooms flow off a central hallway with excellent built in storage. There's a bathroom and a separate wc a useful practicality if you are considering renting the second bedroom. Both bedrooms easily accommodate a large double bed and also benefit from built in wardrobes. The reception is a large pleasant room, with stripped and stained wooden floor boards, a feature fireplace with bespoke storage to alcoves and in the afternoon bathed in warm natural sunlight. The property has been double glazed throughout and the windows allow wonderful green and leafy far reaching views. The property has also been recently decorated throughout.