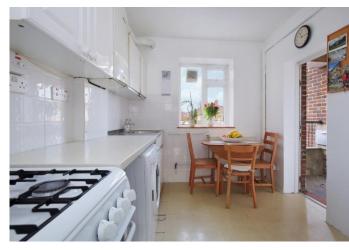

Comprising two large double bedrooms, original format bathroom and separate wc, spacious kitchen breakfast room with access to additional rear balcony and large storage cupboard. There's a generous reception with South facing balcony overlooking the popular Stroud Green Road. The solid construction and abundance of useful built in storage always prove very popular.