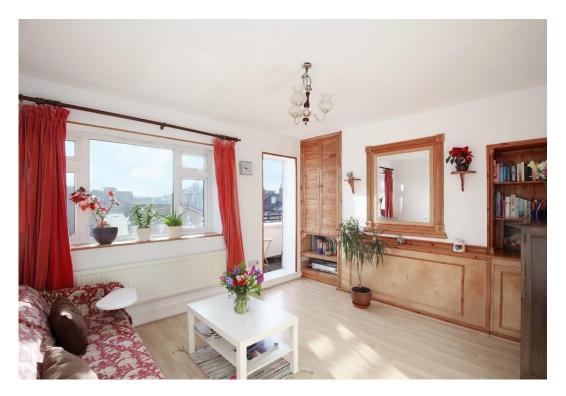

Comprising two large double bedrooms, original format bathroom and separate wc, spacious kitchen breakfast room with access to additional rear balcony and large storage cupboard. There's a generous reception with South facing balcony overlooking the popular Stroud Green Road. The solid construction and abundance of useful built in storage always prove very popular.

Internal viewing highly recommended to fully appreciate location and space on offer.

- Arranged over the top floor
- Two double bedrooms
- South facing balcony
- Solid design / construction
- Convenient / popular location
- Scope to improve
- Excellent built in storage
- 726 SQ FT 67.4 SQM