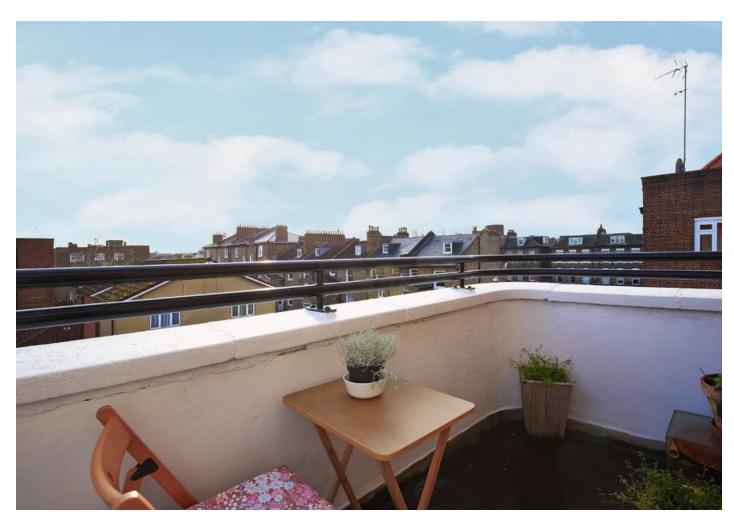

Comprising two large double bedrooms, original format bathroom and separate wc, spacious kitchen breakfast room with access to additional rear balcony and large storage cupboard. There's a generous reception with South facing balcony overlooking the popular Stroud Green Road. The solid construction and abundance of useful built in storage always prove very popular.