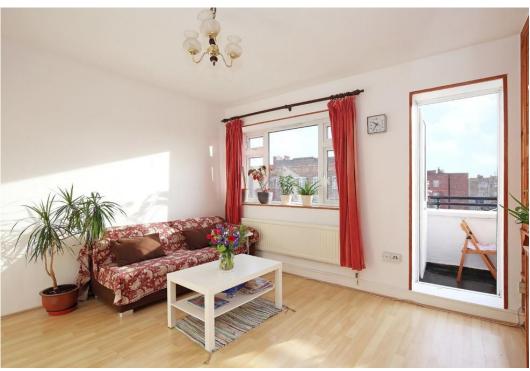

Comprising two large double bedrooms, original format bathroom and separate wc, spacious kitchen breakfast room with access to additional rear balcony and large storage cupboard. There's a generous reception with South facing balcony overlooking the popular Stroud Green Road. The solid construction and abundance of useful built in storage always prove very popular.

Internal viewing highly recommended to fully appreciate location and space on offer.

- Arranged over the top floor
- Two double bedrooms
- South facing balcony
- Solid design / construction
- Convenient / popular location
- Scope to improve
- Excellent built in storage
- 726 SQ FT 67.4 SQM