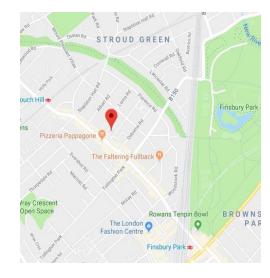

Positioned just off Stroud Green Road the accommodation is quiet and convenient, well placed for ease of access to Finsbury Park station (Victoria and Piccadilly lines). There's a growing selection of bars, coffee shops and fantastic eateries on your doorstep.