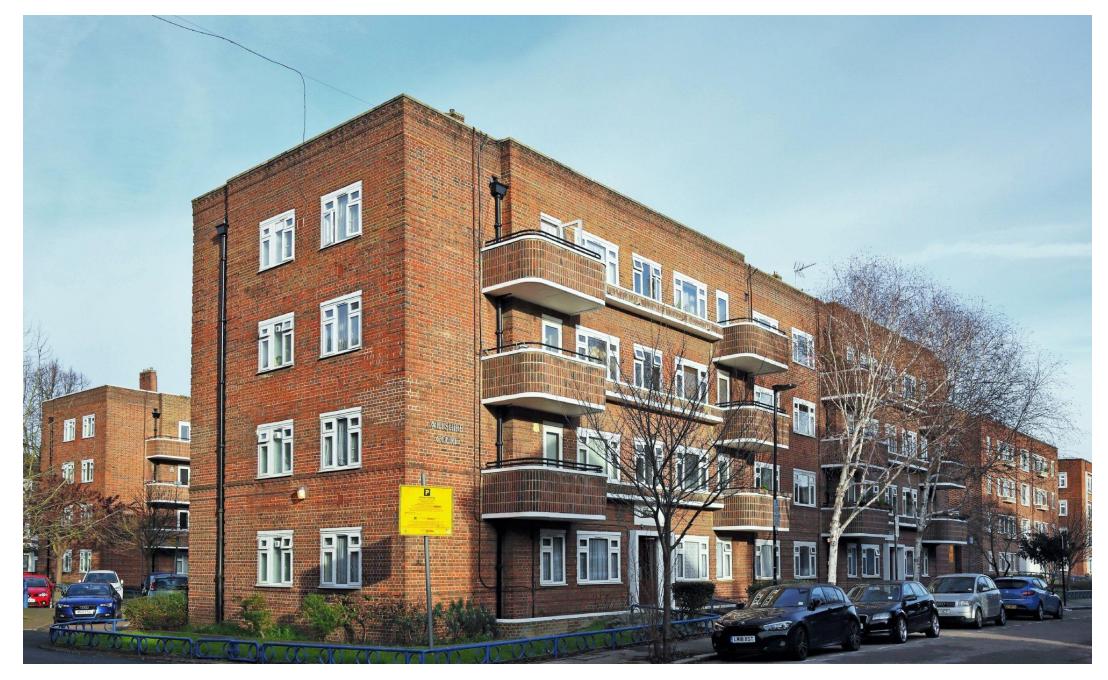

# Marquis Road

Asking Price Of £420,000 Leasehold

Fantastic proportions in a great location. Arranged over the top floor of this attractive period block offering 726 SQ FT / 67.4 SQM of bright and airy accommodation throughout.

Positioned just off Stroud Green Road the accommodation is quiet and convenient, well placed for ease of access to Finsbury Park station (Victoria and Piccadilly lines). There's a growing selection of bars, coffee shops and fantastic eateries on your doorstep.