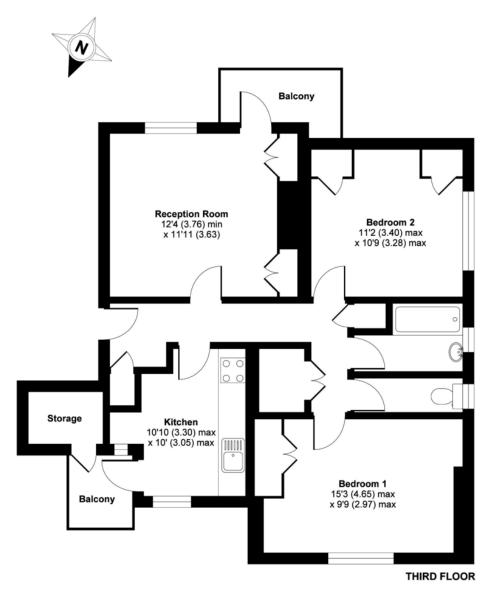

# Marquis Road, London, N4

APPROX. GROSS INTERNAL FLOOR AREA 726 SQ FT 67.4 SQ METRES (EXCLUDES STORAGE)

Whilst every attempt has been made to ensure the accuracy of the floor plan contained here, measurements of doors, windows and rooms are approximate and no responsibility is taken for any error, omission or misstatement. These plans are for representation purposes only as defined by RICS Code of Measuring Practice and should be used as such by any prospective purchaser. Specifically no guarantee is given on the total square footage of the property if quoted on this plan. Any figure given is for initial guidance only and should not be relied on as a basis of valuation.

Copyright nichecom.co.uk 2019 Produced for David Andrew REF: 421169

your most