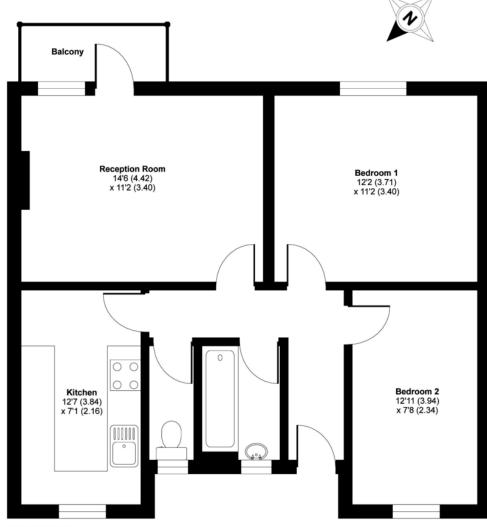

## St. John's Court, Queen's Drive London, N4

APPROX. GROSS INTERNAL FLOOR AREA 635 SQ FT 58.9 SQ METRES

THIRD FLOOR

Whilst every attempt has been made to ensure the accuracy of the floor plan contained here, measurements of doors, windows and rooms are approximate and no responsibility is taken for any error, omission or misstatement. These plans are for representation purposes only as defined by RICS Code of Measuring Practice and should be used as such by any prospective purchaser. Specifically no guarantee is given on the total square footage of the property if quoted on this plan. Any figure given is for initial guidance only and should not be relied on as a basis of valuation.