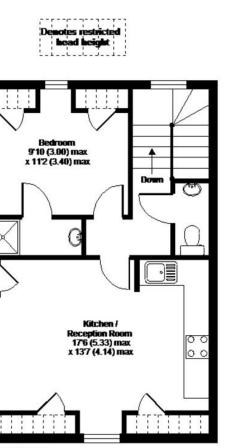

## Albert Road, London, N4

APPROX. TOTAL INTERNAL FLOOR AREA 467 SQ FT 43.4 SQ INETRES (EXCLUDES RESTRICTED HEAD HEIGHT)

SECOND FLOOR

#### **FIRST FLOOR**

Whilst every alternal has been made to excurse the occuracy of the floor plane contained here, measurements of doors, windows and mores are approximate and no responsibility is taken for any error, oriestan or mis-subtement. These planes are for representation purposes only as defined by RICS Code of Messaring Practice and should be used as such by any prospective purchaser. The services, systems and appliances leaded in this specification have not been leaded by David Andrew and no purantice as to their operating ability or their efficiency can be given.