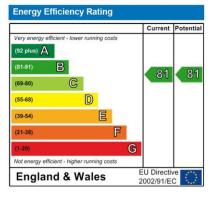

- Attractive period building
- Arranged over the top floor
- Long lease in excess of 140 years
- Presented in excellent condition
  - Popular & convenient location
  - Large split level entrance hall
  - EPC RATING B
  - 467 SQFT / 43.4 SQM