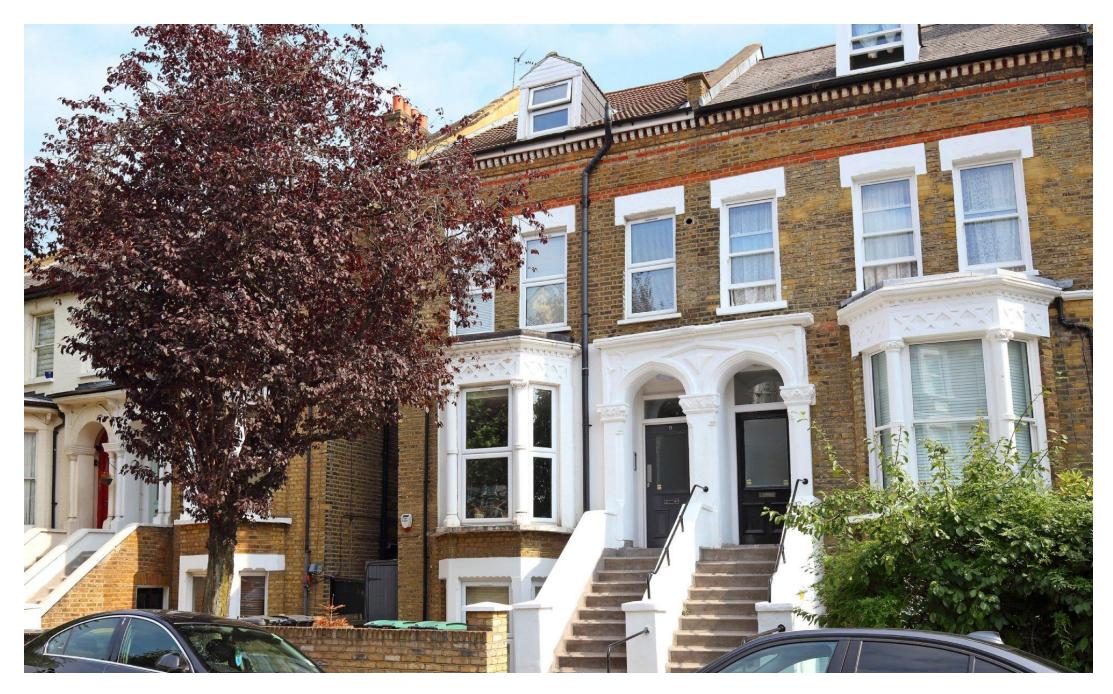

# Albert Road, N4 3RR

Asking Price Of £350,000 Leasehold

Asking Price Of £350,000 Leasehold

Beautifully presented top floor one bedroom apartment offering 467 SQFT / 43.4 SQM of stylish internal living space. Set within this attractive semi detached period property features include a smart open plan kitchen reception, the kitchen comprises of white wall and base units with metro tile splash back. At the rear there's a comfortable double bedroom with en-suite shower, both rooms benefit from additional fitted storage into the eves. There's also a large split level hallway that really adds to the feeling of space with a practical separate wc. Albert Road is a popular residential turning just off Stroud Green Road N4, well placed to take full advantage of a growing selection of bars, restaurants, coffee shops and eateries. Finsbury Park provides super easy access to the City & West End (Victoria & Piccadilly lines)

- Attractive period building
- Arranged over the top floor
- Long lease in excess of 140 years
- Presented in excellent condition
  - Popular & convenient location
  - Large split level entrance hall
  - EPC RATING B
  - 467 SQFT / 43.4 SQM