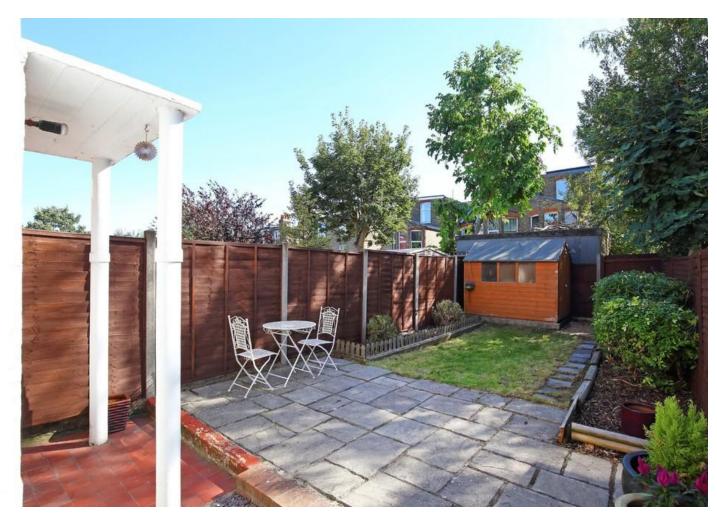

## Mattison Road, N4 1BG

Asking Price Of **£524,995** Share of Freehold

Asking Price Of £524,995 Share of Freehold

Arranged over the ground floor of this attractive period property a beautifully presented two bedroom garden flat offering 764 SQ FT / 70.9 SQM of characterful internal living space. Features include a separate reception space with feature fireplace, grand bay window wooden floor boards and omate coving. Off the split level hallway with Victorian tessellated floor and exposed brick wall you will find two bedrooms and a three piece bathroom suite plus access to a well maintained cellar providing excellent storage. At the rear of the property a fabulous kitchen diner providing access to a pretty South Easterly facing garden. Mattison Road is ideally placed to take full advantage of a wonderful selection of the bars restaurants and shopping facilities on Green Lanes. Closest transport links include Harringay, Great Northern line and Harringay Green Lanes Overground.

- Share of Freehold
- 990 unexpired lease term
- Offered chain free
- Move in condition

- Retains much character
- Large kitchen diner
- Pretty well tended rear garden
- 764 SQFT 70.9 SQM