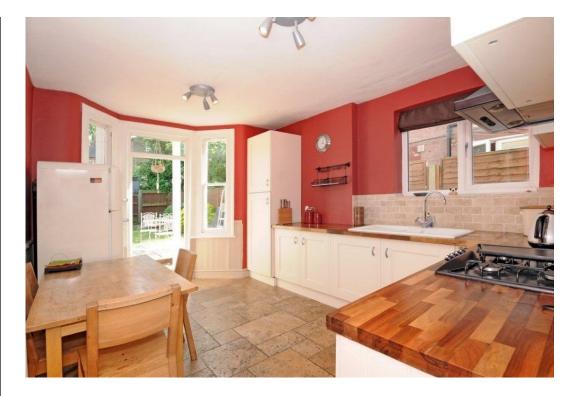

## Mattison Road, N4 1BG

Asking Price Of **£524,995** Share of Freehold

Asking Price Of £524,995 Share of Freehold

Arranged over the ground floor of this attractive period property a beautifully presented two bedroom garden flat offering 764 SQ FT / 70.9 SQM of characterful internal living space. Features include a separate reception space with feature fireplace, grand bay window wooden floor boards and omate coving. Off the split level hallway with Victorian tessellated floor and exposed brick wall you will find two bedrooms and a three piece bathroom suite plus access to a well maintained cellar providing excellent storage. At the rear of the property a fabulous kitchen diner providing access to a pretty South Easterly facing garden. Mattison Road is ideally placed to take full advantage of a wonderful selection of the bars restaurants and shopping facilities on Green Lanes. Closest transport links include Harringay, Great Northern line and Harringay Green Lanes Overground.

- Share of Freehold
- 990 unexpired lease term
- Offered chain free
- Move in condition

- Retains much character
- Large kitchen diner
- Pretty well tended rear garden
- 764 SQFT 70.9 SQM