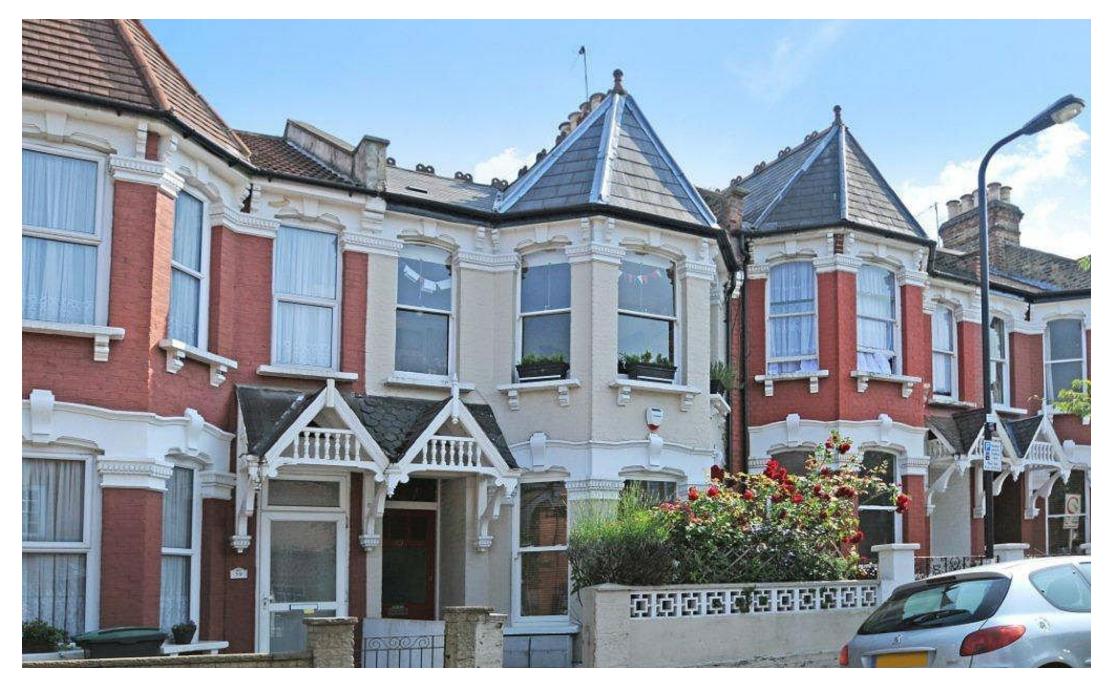

## Mattison Road, N4 1BG

Asking Price Of **£524,995** Share of Freehold

Asking Price Of £524,995 Share of Freehold

Arranged over the ground floor of this attractive period property a beautifully presented two bedroom garden flat offering 764 SQ FT / 70.9 SQM of characterful internal living space. Features include a separate reception space with feature fireplace, grand bay window wooden floor boards and omate coving. Off the split level hallway with Victorian tessellated floor and exposed brick wall you will find two bedrooms and a three piece bathroom suite plus access to a well maintained cellar providing excellent storage. At the rear of the property a fabulous kitchen diner providing access to a pretty South Easterly facing garden. Mattison Road is ideally placed to take full advantage of a wonderful selection of the bars restaurants and shopping facilities on Green Lanes. Closest transport links include Harringay, Great Northern line and Harringay Green Lanes Overground.