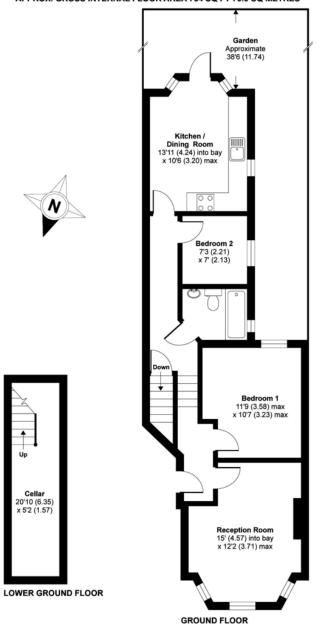

### Mattison Road, Ground Floor, London, N4

APPROX. GROSS INTERNAL FLOOR AREA 764 SQ FT 70.9 SQ METRES

Whilst every attempt has been made to ensure the accuracy of the floor plan contained here, measurements of doors, windows and rooms are approximate and no responsibility is taken for any error, omission or misstatement. These plans are for representation purpose only as defined by RICS Code of Measuring Practice and should be used as such by any prospective purchaser. Specifically no guarantee is given on the total square footage of the property if quoted on this plan. Any figure given is for initial guidance only and should not be relied on as a basis of valuation.