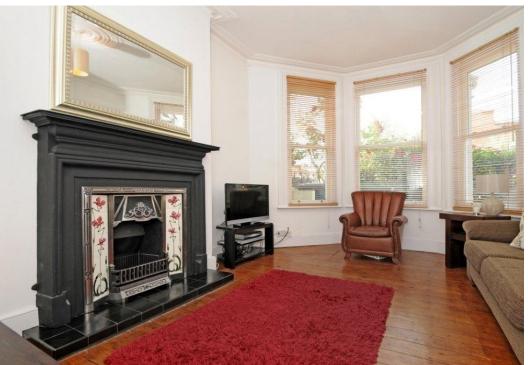

## Mattison Road, N4 1BG

Asking Price Of **£524,995** Share of Freehold

Asking Price Of £524,995 Share of Freehold

Arranged over the ground floor of this attractive period property a beautifully presented two bedroom garden flat offering 764 SQ FT / 70.9 SQM of characterful internal living space. Features include a separate reception space with feature fireplace, grand bay window wooden floor boards and omate coving. Off the split level hallway with Victorian tessellated floor and exposed brick wall you will find two bedrooms and a three piece bathroom suite plus access to a well maintained cellar providing excellent storage. At the rear of the property a fabulous kitchen diner providing access to a pretty South Easterly facing garden. Mattison Road is ideally placed to take full advantage of a wonderful selection of the bars restaurants and shopping facilities on Green Lanes. Closest transport links include Harringay, Great Northern line and Harringay Green Lanes Overground.