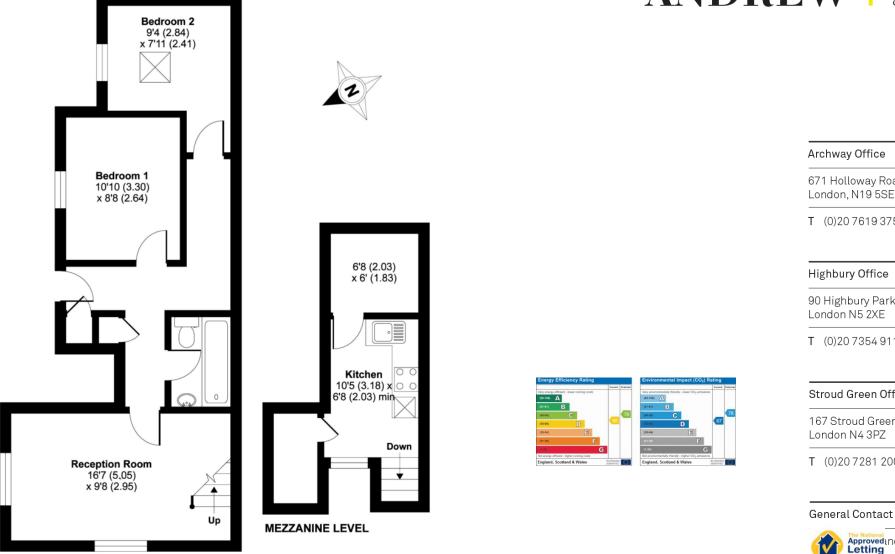

### Romilly Road, London, N4

APPROX. GROSS INTERNAL FLOOR AREA 637 SQ FT 59.1 SQ METRES

### SECOND FLOOR

Whilst every attempt has been made to ensure the accuracy of the floor plan contained here, measurements of doors, windows and rooms are approximate and no responsibility is taken for any error, omission or misstatement. These plans are for representation purposes only as defined by RICS Code of Measuring Practice and should be used as such by any prospective purchaser. Specifically no guarantee is given on the total square footage of the property if quoted on this plan. Any figure given is for initial guidance only and should not be relied on as a basis of valuation.