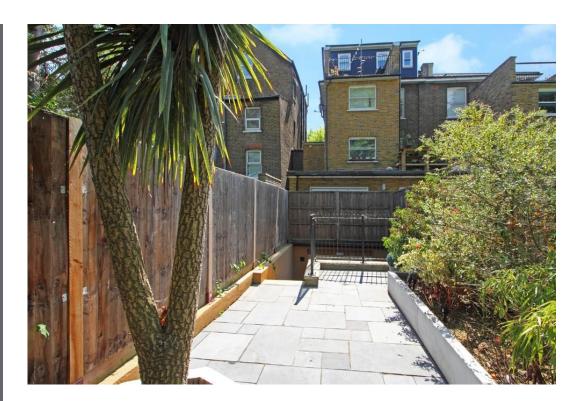

# Wilberforce Road

£575 pw

Stunning three bedroom, two bathroom apartment set within a period conversion with a private garden moments from Finsbury Park & Arsenal Stations.

The property is beautifully presented with three good sized double bedrooms, master bedroom with an en-suite fully fitted modern bathroom, fully fitted family bathroom with underfloor heating, large open plan reception with a fully fitted modern Kitchen/diner, reception doors leading to a private courtyard which also leads to beautifully well maintained private garden. Further benefits include a separate utility room, double glazed windows, gas central heating and ample storage through out the apartment.

- Three Bedrooms
- Two Bathrooms
- Private Garden
- 1172sqft/108.8sqm

- Private Entrance
- Close to Good Transport Links
- Offered Part Furnished
- Available now