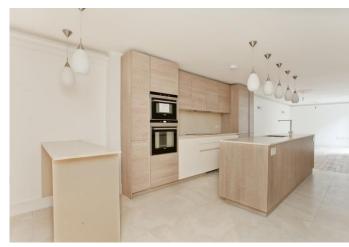

# Wilberforce Road

£575 pw

Stunning three bedroom, two bathroom apartment set within a period conversion with a private garden moments from Finsbury Park & Arsenal Stations.

The property is beautifully presented with three good sized double bedrooms, master bedroom with an en-suite fully fitted modern bathroom, fully fitted family bathroom with underfloor heating, large open plan reception with a fully fitted modern Kitchen/diner, reception doors leading to a private courtyard which also leads to beautifully well maintained private garden. Further benefits include a separate utility room, double glazed windows, gas central heating and ample storage through out the apartment.