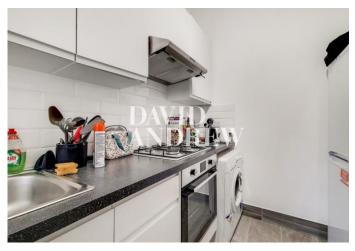

# Sussex Way

£1,400 pcm

Well-presented bright and modern self-contained studio within this period conversion situated between Hornsey Road and Holloway Road.

Located on the ground floor the property benefits from wood flooring, newly fitted separate kitchen and a modern shower room with WC.

- Studio on Ground Floor
- Newly Refurbished
- Separate Modern Kitchen
- Comprising 251.12SQFT/23.33SQM
- EPC rating: D
- Offered Furnished
- Walking Distance To Archway Statior Available 11th of June