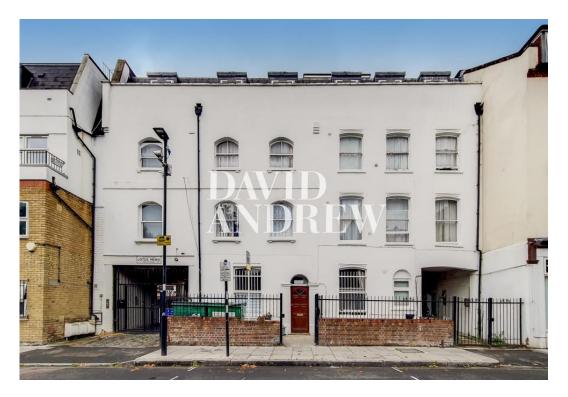

# Sussex Way

£1,400 pcm

Well-presented bright and modern self-contained studio within this period conversion situated between Hornsey Road and Holloway Road.

Located on the ground floor the property benefits from wood flooring, newly fitted separate kitchen and a modern shower room with WC.