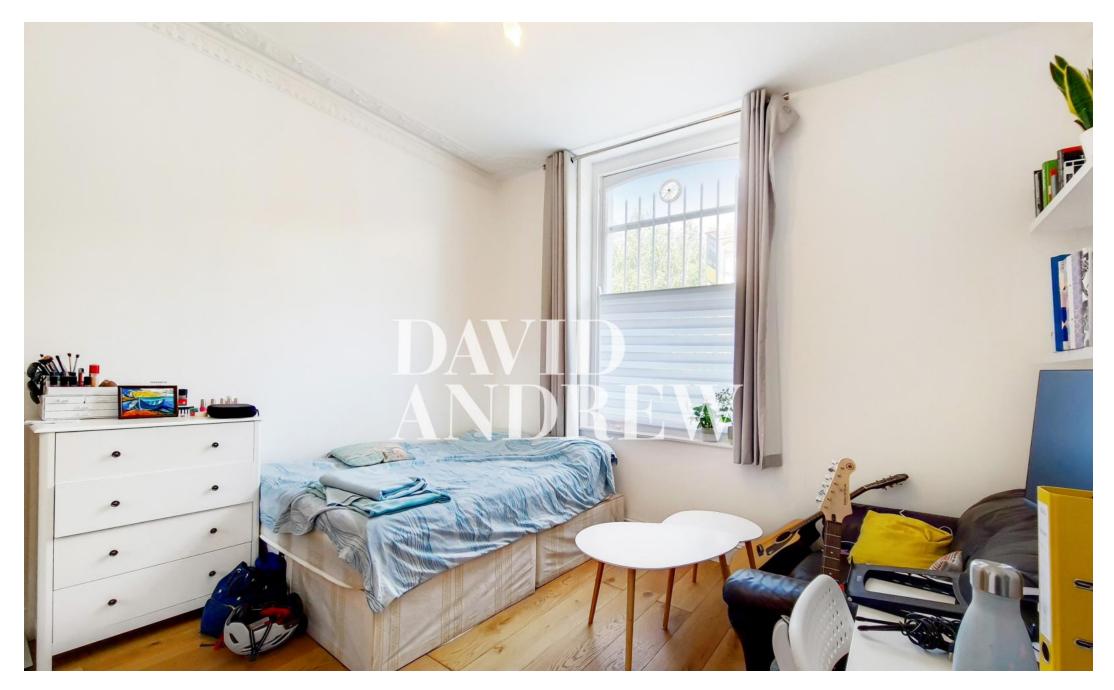

# Sussex Way

£1,400 pcm

Well-presented bright and modern self-contained studio within this period conversion situated between Hornsey Road and Holloway Road.

Located on the ground floor the property benefits from wood flooring, newly fitted separate kitchen and a modern shower room with WC.

- Studio on Ground Floor
- Newly Refurbished
- Separate Modern Kitchen
- Comprising 251.12SQFT/23.33SQM
- EPC rating: D
- Offered Furnished
- Walking Distance To Archway Statior Available 11th of June