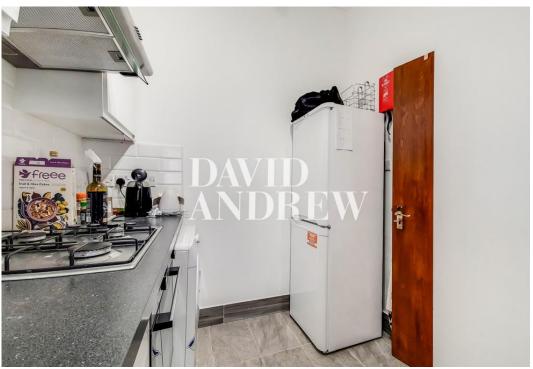

# Sussex Way

£1,400 pcm

Well-presented bright and modern self-contained studio within this period conversion situated between Hornsey Road and Holloway Road.

Located on the ground floor the property benefits from wood flooring, newly fitted separate kitchen and a modern shower room with WC.