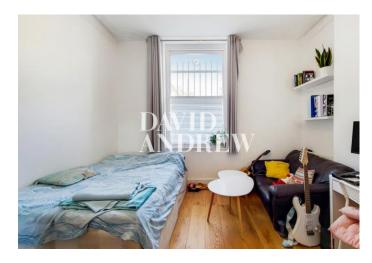

# Sussex Way

£1,400 pcm

Well-presented bright and modern self-contained studio within this period conversion situated between Hornsey Road and Holloway Road.

Located on the ground floor the property benefits from wood flooring, newly fitted separate kitchen and a modern shower room with WC.

- Studio on Ground Floor
- Newly Refurbished
- Separate Modern Kitchen
- Comprising 251.12SQFT/23.33SQM
- EPC rating: D
- Offered Furnished
- Walking Distance To Archway Statior Available 11th of June