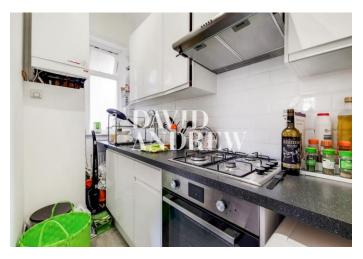

# Sussex Way

£1,400 pcm

Well-presented bright and modern self-contained studio within this period conversion situated between Hornsey Road and Holloway Road.

Located on the ground floor the property benefits from wood flooring, newly fitted separate kitchen and a modern shower room with WC.

- Studio on Ground Floor
- Newly Refurbished
- Separate Modern Kitchen
- Comprising 251.12SQFT/23.33SQM
- EPC rating: D
- Offered Furnished
- Walking Distance To Archway Statior Available 11th of June