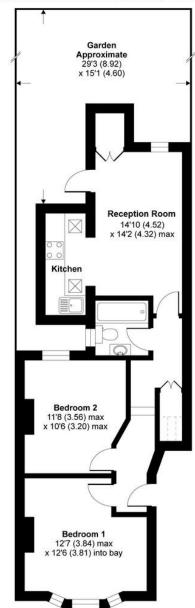

## Corbyn Street, London, N4

APPROX. GROSS INTERNAL FLOOR AREA 593 SQ FT 55.1 SQ METRES

Whilst every attempt has been made to ensure the accuracy of the floor plan contained here, measurements of doors, windows and rooms are approximate and no responsibility is taken for any error, omission or misstatement. These plans are for representation purposes only as defined by RICS Code of Measuring Practice and should be used as such by any prospective purchaser. Specifically no guarantee is given on the total square footage of the property if quoted on this plan. Any figure given is for initial guidance only and should not be relied on as a basis of valuation.