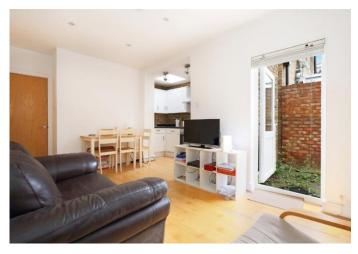

# Corbyn Street

Asking Price Of £550,000 Share of Freehold

A ground floor two double bedroom garden flat offering 593 sq ft / 55.1 sq m of internal living space. Offered chain free with the additional benefit of a share of the freehold and a lease in excess of 990 years. Presented in excellent decorative order features include two well proportioned double bedrooms and a smart three piece modern bathroom suite. At the rear there wonderfully light and airy reception space with a recessed semi open plan kitchen with feature expose brick wall. The reception space also provides direct access to a private rear garden. Corbyn Street is a popular location perfectly placed to take full advantage of a growing selection of bars, restaurants and shopping amenities. Finsbury Park station provides convenient access to th City & West End (Victoria & Piccadilly lines).

- Two generous bedrooms
- Private rear garden
- Attractive period property
- Popular Location

- Exposed brick
- Wonderfully light and airy
- Chain free sale
- 593 SQ FT 55.1 SQ M