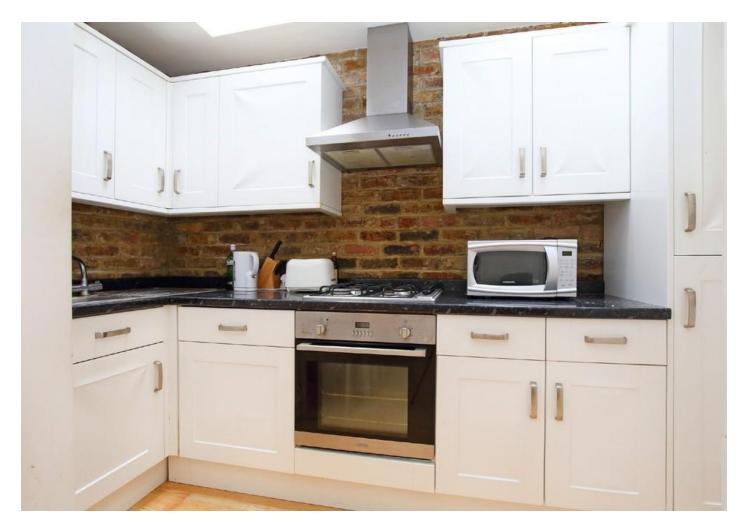

# Corbyn Street

Asking Price Of £550,000 Share of Freehold

A ground floor two double bedroom garden flat offering 593 sq ft / 55.1 sq m of internal living space. Offered chain free with the additional benefit of a share of the freehold and a lease in excess of 990 years. Presented in excellent decorative order features include two well proportioned double bedrooms and a smart three piece modern bathroom suite. At the rear there wonderfully light and airy reception space with a recessed semi open plan kitchen with feature expose brick wall. The reception space also provides direct access to a private rear garden. Corbyn Street is a popular location perfectly placed to take full advantage of a growing selection of bars, restaurants and shopping amenities. Finsbury Park station provides convenient access to th City & West End (Victoria & Piccadilly lines).