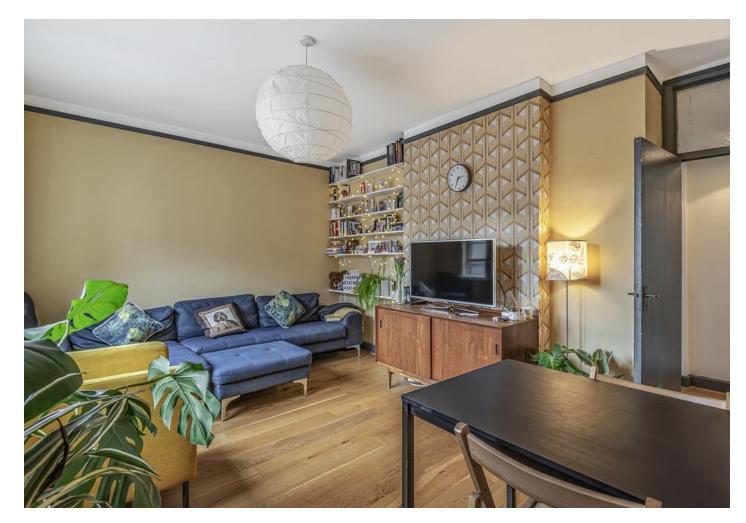

This beautiful and unique property has been recently refurbished to a high standard and exudes design and charm. Features include spacious reception leading onto a private balcony, separate modern fully-fitted kitchen, three good-size double bedrooms, contemporary bathroom, gas central heating and stylish floors throughout, ranging from polished wooden floors, to funky concrete and brand new carpets.