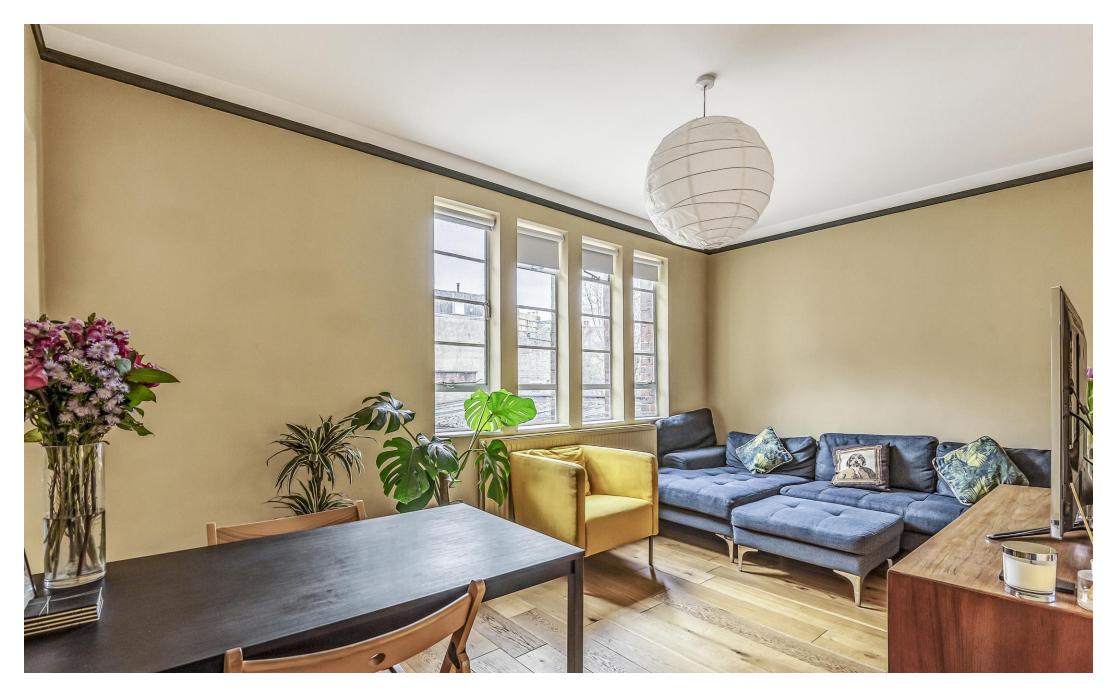

## Queens Drive

£3,000 pcm

Very stylish three double bedroom apartment with private balcony and fabulous art deco features located opposite Clissold Park, convenient for the many eateries and boutiques of Stoke Newington and Newington Green.

This beautiful and unique property has been recently refurbished to a high standard and exudes design and charm. Features include spacious reception leading onto a private balcony, separate modern fully-fitted kitchen, three good-size double bedrooms, contemporary bathroom, gas central heating and stylish floors throughout, ranging from polished wooden floors, to funky concrete and brand new carpets.

Available 7th September 2023

- Three Bedrooms
- New Kitchen and Bathroom
- Communal gardens
- Private Balcony

- Close to Finsbury Park and Arsenal Tube Stations
- Close to Clissold Park
- Available 7th September 2023
- Furnishings flexible