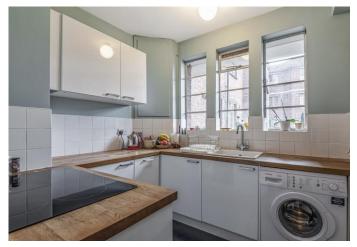

This beautiful and unique property has been recently refurbished to a high standard and exudes design and charm. Features include spacious reception leading onto a private balcony, separate modern fully-fitted kitchen, three good-size double bedrooms, contemporary bathroom, gas central heating and stylish floors throughout, ranging from polished wooden floors, to funky concrete and brand new carpets.