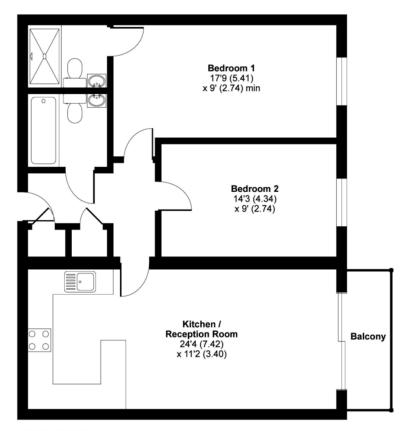

# Tottenham Lane, London, N8

APPROX. GROSS INTERNAL FLOOR AREA 756 SQ FT 70.2 SQ METRES

FIRST FLOOR

Whilst every attempt has been made to ensure the accuracy of the floor plan contained here, measurements of doors, windows and rooms are approximate and no responsibility is taken for any error, omission or misstatement. These plans are for representation purposes only as defined by RICS Code of Measuring Practice and should be used as such by any prospective purchaser. Specifically no guarantee is given on the total square footage of the property if quoted on this plan. Any figure given is for initial guidance only and should not be relied on as a basis of valuation.

Copyright nichecom.co.uk 2018 Produced for David Andrew REF: 332023