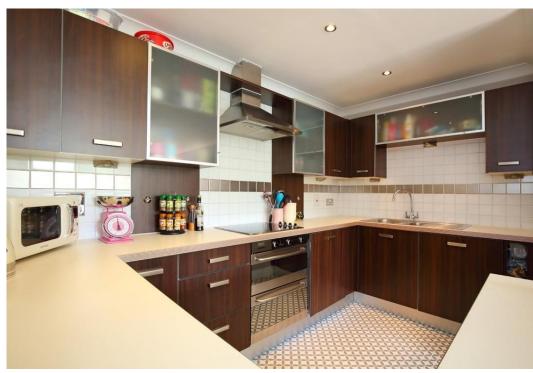

# Tottenham Lane

Asking Price Of £485,000 Leasehold

A first floor two bedroom two bathroom modern apartment with balcony comprising 756 SQ FT / 70.2 SQ M of light and stylish internal living space. Arranged over the first floor of this well maintained apartment block with the advantage of stairs or lift access, secure allocated parking at the rear, concierge service and access to communal gym. Presented in excellent decorative order features include two large double bedrooms, one with en-suite and master bathroom. There's a large 24' reception / kitchen space with patio doors to a pretty balcony. Both the bedrooms and the main living area benefit from a South Easterly orientation ensuring wonderful natural light throughout the day. Well placed for super easy access to a fabulous selection of local boutique eateries, bars and shopping facilities in desirable Crouch End N8. Offered chain free internal viewing is highly recommended.