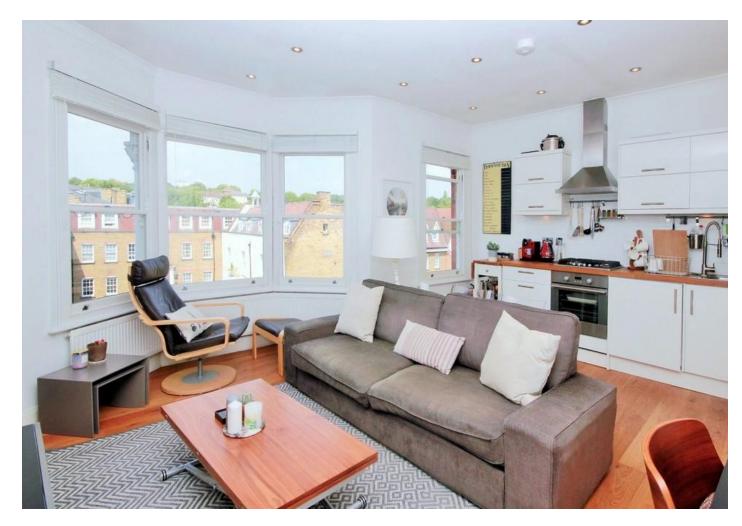

# Stapleton Hall

Asking Price Of £400,000 Leasehold

Arranged over the top floor of this handsome mid terraced period property comprising 503 sqft / 46.7 sqm of light and stylish internal living space. Presented excellent decorative order throughout features include a split level entrance hall really adding to the feeling of space, a 16'11 open plan kitchen reception with beautiful bay window overlooking the junction of Stroud Green Road / Crouch Hill and the wonderful eclectic architecture along Stapleton Hall Road. The modern fully fitted kitchen has white units, solid wooden work surface and large metro tiled splash back. At the rear there's a smart three piece fully tiled bathroom suite with fitted shower, one double bedroom with space for large double wardrobe. Other advantages include double glazed sash windows, wooden flooring throughout a useful storage cupboard off the top landing and access to full loft space, great for storage or possible scope to convert subject to the necessary acquisition and consents. Finsbury Park (Victoria & Piccadilly lines) and Crouch Hill provide the nearest transport facilities. There's a great selection of local bars restaurants and coffee shops along Stroud Geen Road.

- Top floor one bedroom apartment
- Beautifully decorated / presented
- Light stylish and spacious
- Large open plan reception / kitchen
- Great views over local area
- Access to full loft space
- Offered in move in condition
- 503 sqft / 46.7 sqm