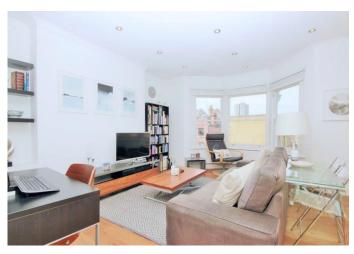

# Stapleton Hall

Asking Price Of £400,000 Leasehold

Arranged over the top floor of this handsome mid terraced period property comprising 503 sqft / 46.7 sqm of light and stylish internal living space. Presented excellent decorative order throughout features include a split level entrance hall really adding to the feeling of space, a 16'11 open plan kitchen reception with beautiful bay window overlooking the junction of Stroud Green Road / Crouch Hill and the wonderful eclectic architecture along Stapleton Hall Road. The modern fully fitted kitchen has white units, solid wooden work surface and large metro tiled splash back. At the rear there's a smart three piece fully tiled bathroom suite with fitted shower, one double bedroom with space for large double wardrobe. Other advantages include double glazed sash windows, wooden flooring throughout a useful storage cupboard off the top landing and access to full loft space, great for storage or possible scope to convert subject to the necessary acquisition and consents. Finsbury Park (Victoria & Piccadilly lines) and Crouch Hill provide the nearest transport facilities. There's a great selection of local bars restaurants and coffee shops along Stroud Geen Road.

- Top floor one bedroom apartment
- Beautifully decorated / presented
- Light stylish and spacious
- Large open plan reception / kitchen
- Great views over local area
- Access to full loft space
- Offered in move in condition
- 503 sqft / 46.7 sqm