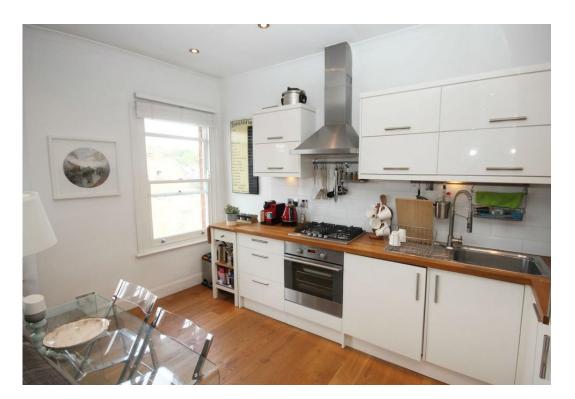

# Stapleton Hall

Asking Price Of £400,000 Leasehold

Arranged over the top floor of this handsome mid terraced period property comprising 503 sqft / 46.7 sqm of light and stylish internal living space. Presented excellent decorative order throughout features include a split level entrance hall really adding to the feeling of space, a 16'11 open plan kitchen reception with beautiful bay window overlooking the junction of Stroud Green Road / Crouch Hill and the wonderful eclectic architecture along Stapleton Hall Road. The modern fully fitted kitchen has white units, solid wooden work surface and large metro tiled splash back. At the rear there's a smart three piece fully tiled bathroom suite with fitted shower, one double bedroom with space for large double wardrobe. Other advantages include double glazed sash windows, wooden flooring throughout a useful storage cupboard off the top landing and access to full loft space, great for storage or possible scope to convert subject to the necessary acquisition and consents. Finsbury Park (Victoria & Piccadilly lines) and Crouch Hill provide the nearest transport facilities. There's a great selection of local bars restaurants and coffee shops along Stroud Geen Road.