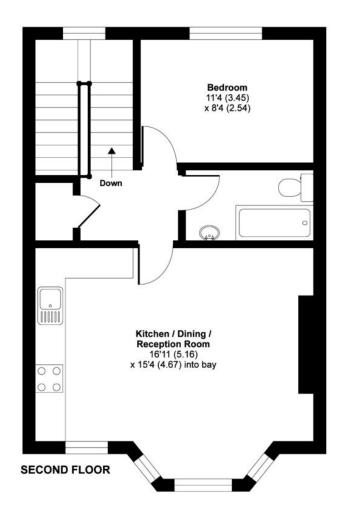

# Stapleton Hall Road, London, N4

APPROX. GROSS INTERNAL FLOOR AREA 503 SQ FT 46.7 SQ METRES

**FIRST FLOOR** 

### General Contact

E info@davidandrew.co.uk

W www.davidandrew.co.uk

Whilst every attempt has been made to ensure the accuracy of the floor plan contained here, measurements of doors, windows and rooms are approximate and no responsibility is taken for any error, omission or misstatement. These plans are for representation purposes only as defined by RICS Code of Measuring Practice and should be used as such by any prospective purchaser. Specifically no guarantee is given on the total square footage of the property if quoted on this plan. Any figure given is for initial guidance only and should not be relied on as a basic of valuation.