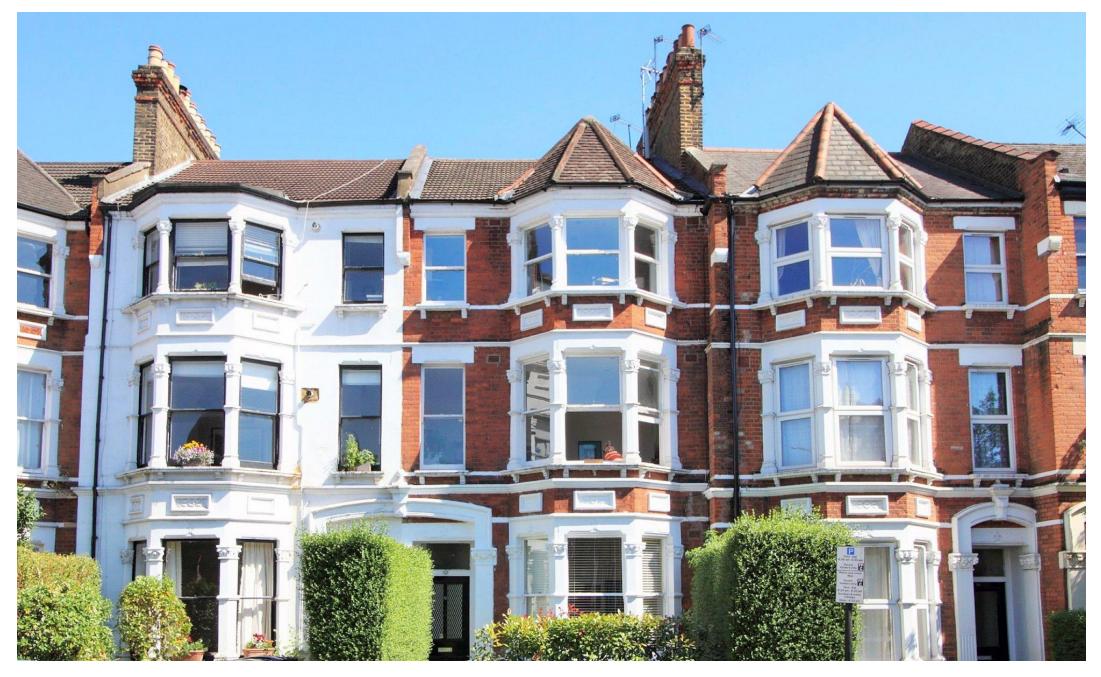

# Stapleton Hall

Asking Price Of £400,000 Leasehold

Arranged over the top floor of this handsome mid terraced period property comprising 503 sqft / 46.7 sqm of light and stylish internal living space. Presented excellent decorative order throughout features include a split level entrance hall really adding to the feeling of space, a 16'11 open plan kitchen reception with beautiful bay window overlooking the junction of Stroud Green Road / Crouch Hill and the wonderful eclectic architecture along Stapleton Hall Road. The modern fully fitted kitchen has white units, solid wooden work surface and large metro tiled splash back. At the rear there's a smart three piece fully tiled bathroom suite with fitted shower, one double bedroom with space for large double wardrobe. Other advantages include double glazed sash windows, wooden flooring throughout a useful storage cupboard off the top landing and access to full loft space, great for storage or possible scope to convert subject to the necessary acquisition and consents. Finsbury Park (Victoria & Piccadilly lines) and Crouch Hill provide the nearest transport facilities. There's a great selection of local bars restaurants and coffee shops along Stroud Geen Road.