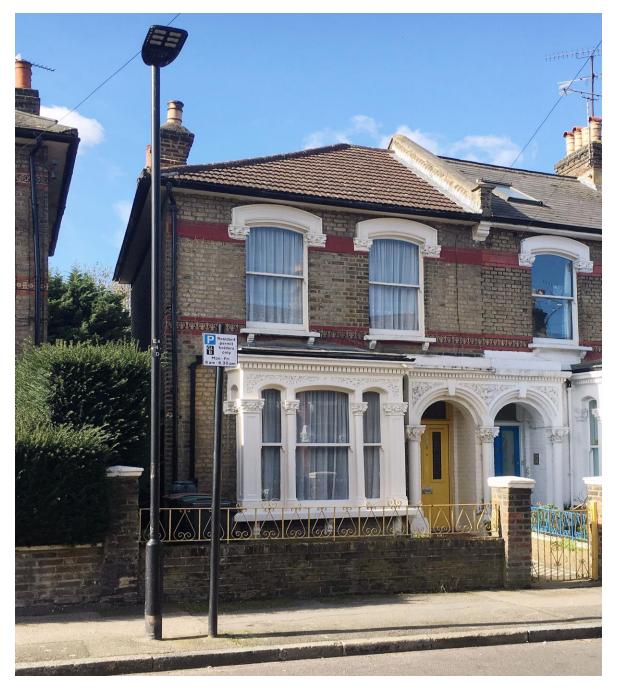

# Ende Road

Offers In Excess Of £695,000 Freehold

An increasingly rare opportunity to acquire this attractive semi-detached Victorian house comprising 1431 SQ FT /132 SQ M in need of full refurbishment.

Offering an abundance of kerb appeal and retaining a wealth of period charm and character, features include a ground floor double reception with dividing wooden doors, ornate ceilings and feature fireplaces. At the rear an original format morning room and kitchen area leading to conservatory lean to. There are presently two access points to the garden and access to a coal cellar off the hallway. The upper levels provides three well-proportioned double bedrooms a bathroom and separate wc. One of the most appealing facets of this potentially wonderful home is the larger than average south west facing mature garden. There is scope to extend subject to the necessary consents.

Eade Road is a quiet no-through road in close proximity to the green and open spaces of Finsbury Park. Haringey arena and Green Lanes are just around the corner providing excellent local shopping, bars and restaurants. Closest transport links include Harringay Green Lanes and Manor House station Piccadilly line.