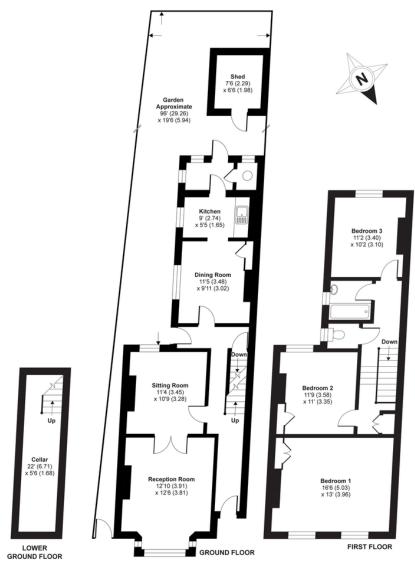

# Eade Road, London, N4

APPROX. GROSS INTERNAL FLOOR AREA 1431 SQ FT 132.9 SQ METRES (EXCLUDES SHED)

Whilst every attempt has been made to ensure the accuracy of the floor plan contained here, measurements of doors, windows and rooms are approximate and no responsibility is taken for any error, omission or misstatement. These plans are for representation purposes only as defined by RICS Code of Measuring Practice and should be used as such by any prospective purchaser. Specifically no guarantee is given on the total square footage of the property if quoted on this plan. Any figure given is for initial guidance only and should not be relied on as a basis of valuation.

Copyright nichecom.co.uk 2019 Produced for David Andrew REF: 448400