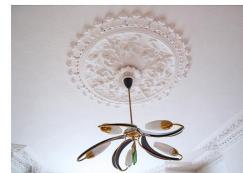

Offering an abundance of kerb appeal and retaining a wealth of period charm and character, features include a ground floor double reception with dividing wooden doors, ornate ceilings and feature fireplaces. At the rear an original format morning room and kitchen area leading to conservatory lean to. There are presently two access points to the garden and access to a coal cellar off the hallway. The upper levels provides three well-proportioned double bedrooms a bathroom and separate wc. One of the most appealing facets of this potentially wonderful home is the larger than average south west facing mature garden. There is scope to extend subject to the necessary consents.