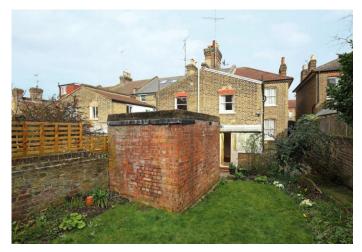

Offering an abundance of kerb appeal and retaining a wealth of period charm and character, features include a ground floor double reception with dividing wooden doors, ornate ceilings and feature fireplaces. At the rear an original format morning room and kitchen area leading to conservatory lean to. There are presently two access points to the garden and access to a coal cellar off the hallway. The upper levels provides three well-proportioned double bedrooms a bathroom and separate wc. One of the most appealing facets of this potentially wonderful home is the larger than average south west facing mature garden. There is scope to extend subject to the necessary consents.

- Semi-detached Victorian house
- 1431 SQFT / 132.9 SQ M
- Full refurbishment required
- Scope to expand the living space
- Retaining a wealth of character
- Large 96' south westerly garden
- Quite and convenient location
- Offered Freehold chain free