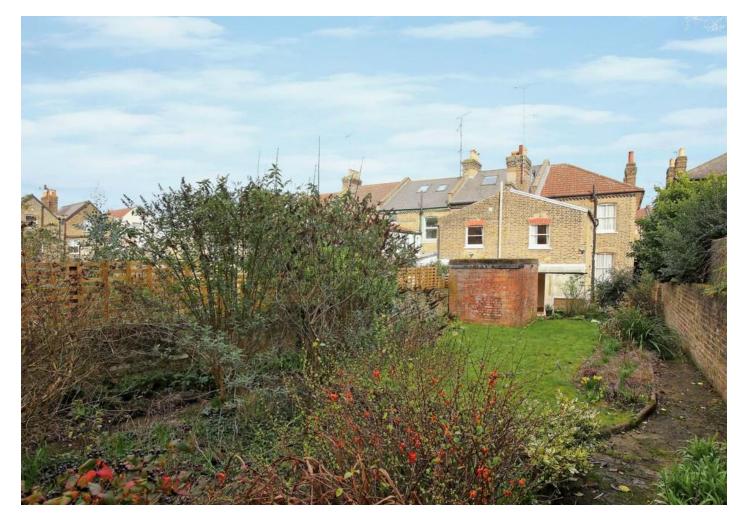

Offering an abundance of kerb appeal and retaining a wealth of period charm and character, features include a ground floor double reception with dividing wooden doors, ornate ceilings and feature fireplaces. At the rear an original format morning room and kitchen area leading to conservatory lean to. There are presently two access points to the garden and access to a coal cellar off the hallway. The upper levels provides three well-proportioned double bedrooms a bathroom and separate wc. One of the most appealing facets of this potentially wonderful home is the larger than average south west facing mature garden. There is scope to extend subject to the necessary consents.

Eade Road is a quiet no-through road in close proximity to the green and open spaces of Finsbury Park. Haringey arena and Green Lanes are just around the corner providing excellent local shopping, bars and restaurants. Closest transport links include Harringay Green Lanes and Manor House station Piccadilly line.