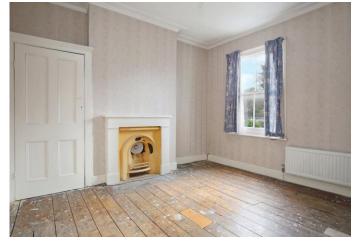

Offering an abundance of kerb appeal and retaining a wealth of period charm and character, features include a ground floor double reception with dividing wooden doors, ornate ceilings and feature fireplaces. At the rear an original format morning room and kitchen area leading to conservatory lean to. There are presently two access points to the garden and access to a coal cellar off the hallway. The upper levels provides three well-proportioned double bedrooms a bathroom and separate wc. One of the most appealing facets of this potentially wonderful home is the larger than average south west facing mature garden. There is scope to extend subject to the necessary consents.