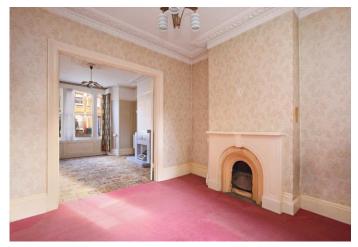

Offering an abundance of kerb appeal and retaining a wealth of period charm and character, features include a ground floor double reception with dividing wooden doors, ornate ceilings and feature fireplaces. At the rear an original format morning room and kitchen area leading to conservatory lean to. There are presently two access points to the garden and access to a coal cellar off the hallway. The upper levels provides three well-proportioned double bedrooms a bathroom and separate wc. One of the most appealing facets of this potentially wonderful home is the larger than average south west facing mature garden. There is scope to extend subject to the necessary consents.