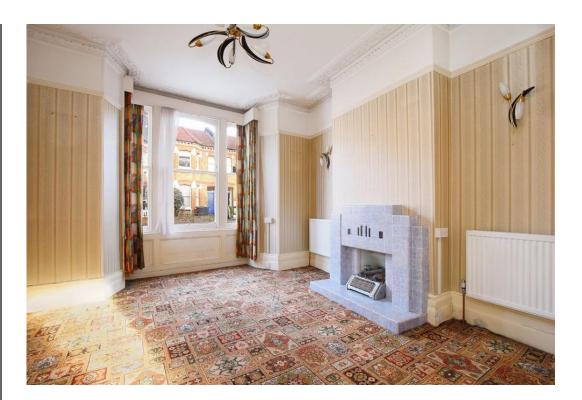

Offering an abundance of kerb appeal and retaining a wealth of period charm and character, features include a ground floor double reception with dividing wooden doors, ornate ceilings and feature fireplaces. At the rear an original format morning room and kitchen area leading to conservatory lean to. There are presently two access points to the garden and access to a coal cellar off the hallway. The upper levels provides three well-proportioned double bedrooms a bathroom and separate wc. One of the most appealing facets of this potentially wonderful home is the larger than average south west facing mature garden. There is scope to extend subject to the necessary consents.