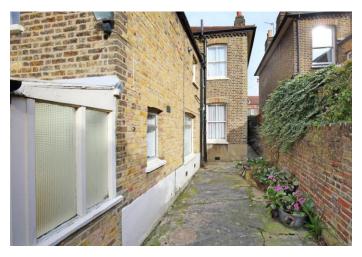

Offering an abundance of kerb appeal and retaining a wealth of period charm and character, features include a ground floor double reception with dividing wooden doors, ornate ceilings and feature fireplaces. At the rear an original format morning room and kitchen area leading to conservatory lean to. There are presently two access points to the garden and access to a coal cellar off the hallway. The upper levels provides three well-proportioned double bedrooms a bathroom and separate wc. One of the most appealing facets of this potentially wonderful home is the larger than average south west facing mature garden. There is scope to extend subject to the necessary consents.

Eade Road is a quiet no-through road in close proximity to the green and open spaces of Finsbury Park. Haringey arena and Green Lanes are just around the corner providing excellent local shopping, bars and restaurants. Closest transport links include Harringay Green Lanes and Manor House station Piccadilly line.