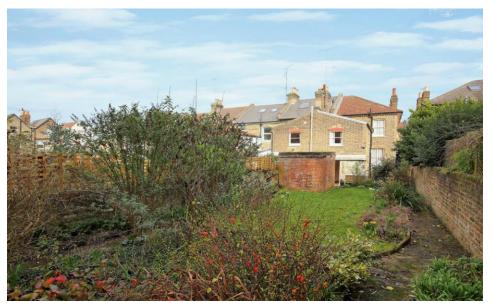

Offering an abundance of kerb appeal and retaining a wealth of period charm and character, features include a ground floor double reception with dividing wooden doors, ornate ceilings and feature fireplaces. At the rear an original format morning room and kitchen area leading to conservatory lean to. There are presently two access points to the garden and access to a coal cellar off the hallway. The upper levels provides three well-proportioned double bedrooms a bathroom and separate wc. One of the most appealing facets of this potentially wonderful home is the larger than average south west facing mature garden. There is scope to extend subject to the necessary consents.