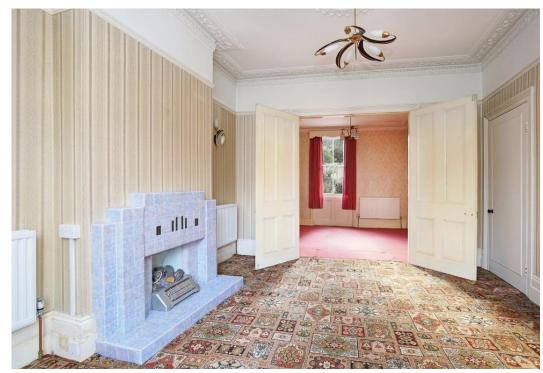

Offering an abundance of kerb appeal and retaining a wealth of period charm and character, features include a ground floor double reception with dividing wooden doors, ornate ceilings and feature fireplaces. At the rear an original format morning room and kitchen area leading to conservatory lean to. There are presently two access points to the garden and access to a coal cellar off the hallway. The upper levels provides three well-proportioned double bedrooms a bathroom and separate wc. One of the most appealing facets of this potentially wonderful home is the larger than average south west facing mature garden. There is scope to extend subject to the necessary consents.