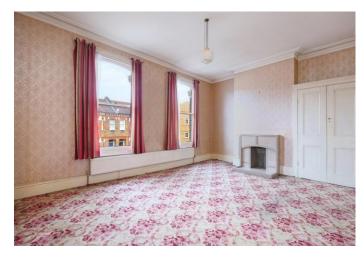

Offering an abundance of kerb appeal and retaining a wealth of period charm and character, features include a ground floor double reception with dividing wooden doors, ornate ceilings and feature fireplaces. At the rear an original format morning room and kitchen area leading to conservatory lean to. There are presently two access points to the garden and access to a coal cellar off the hallway. The upper levels provides three well-proportioned double bedrooms a bathroom and separate wc. One of the most appealing facets of this potentially wonderful home is the larger than average south west facing mature garden. There is scope to extend subject to the necessary consents.