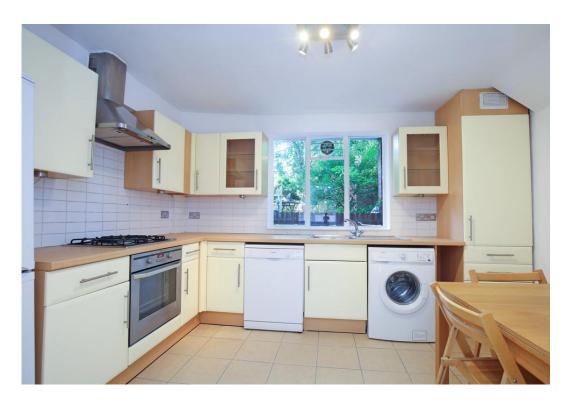

This highly presentable and welcoming home which has recently been re-decorated benefits from well-balanced accommodation including a south-east facing reception room with fireplace, two double bedrooms, eat-in fitted kitchen and plenty of storage space.

- 823 SQFT / 76.4 SQM
- Two Double Bedrooms
- Spacious Reception Room
- Eat-in Fitted Kitchen

- Storage Space
- Period Conversion
- Close Proximity to local Amenities
- Chain Free