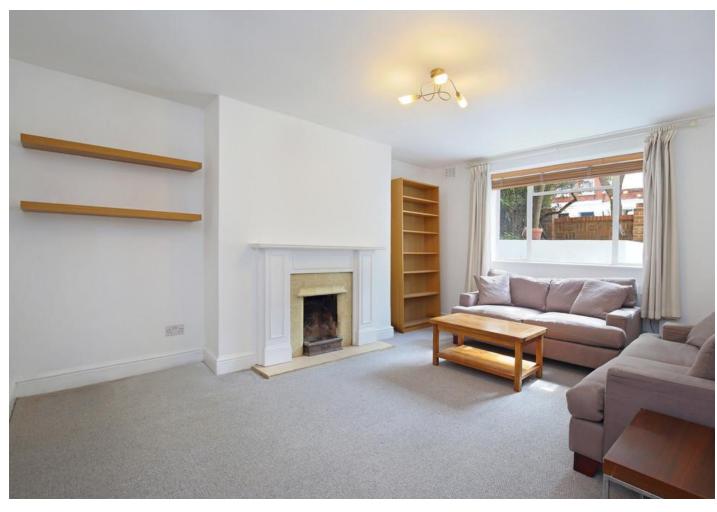

This highly presentable and welcoming home which has recently been re-decorated benefits from well-balanced accommodation including a south-east facing reception room with fireplace, two double bedrooms, eat-in fitted kitchen and plenty of storage space.

- 823 SQFT / 76.4 SQM
- Two Double Bedrooms
- Spacious Reception Room
- Eat-in Fitted Kitchen

- Storage Space
- Period Conversion
- Close Proximity to local Amenities
- Chain Free