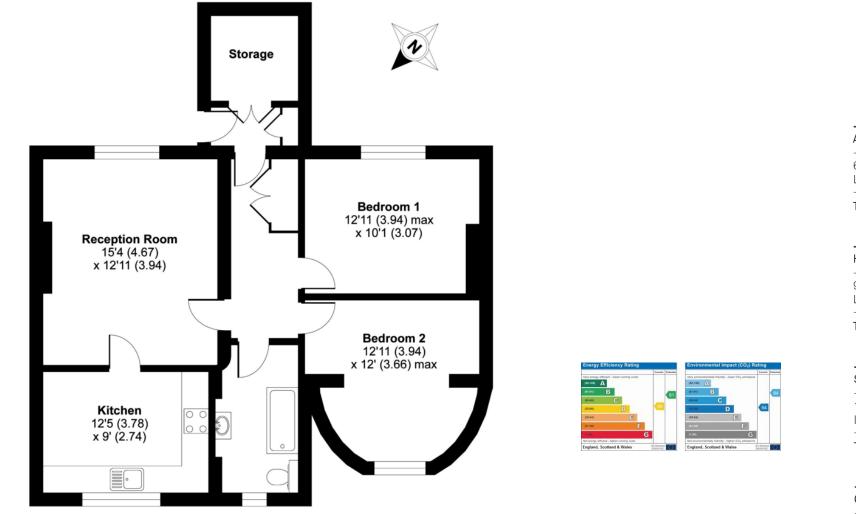

## St. John's Villas, London, N19

APPROX. GROSS INTERNAL FLOOR AREA 823 SQ FT 76.4 SQ METRES

### LOWER GROUND FLOOR

Whilst every attempt has been made to ensure the accuracy of the floor plan contained here, measurements of doors, windows and rooms are approximate and no responsibility is taken for any error, omission or misstatement. These plans are for representation purposes only as defined by RICS Code of Measuring Practice and should be used as such by any prospective purchaser. Specifically no guarantee is given on the total square footage of the property if quoted on this plan. Any figure given is for initial guidance only and should not be relied on as a basis of valuation.