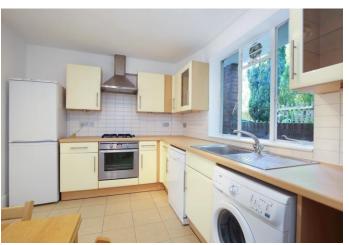

This highly presentable and welcoming home which has recently been re-decorated benefits from well-balanced accommodation including a south-east facing reception room with fireplace, two double bedrooms, eat-in fitted kitchen and plenty of storage space.

- 823 SQFT / 76.4 SQM
- Two Double Bedrooms
- Spacious Reception Room
- Eat-in Fitted Kitchen

- Storage Space
- Period Conversion
- Close Proximity to local Amenities
- Chain Free