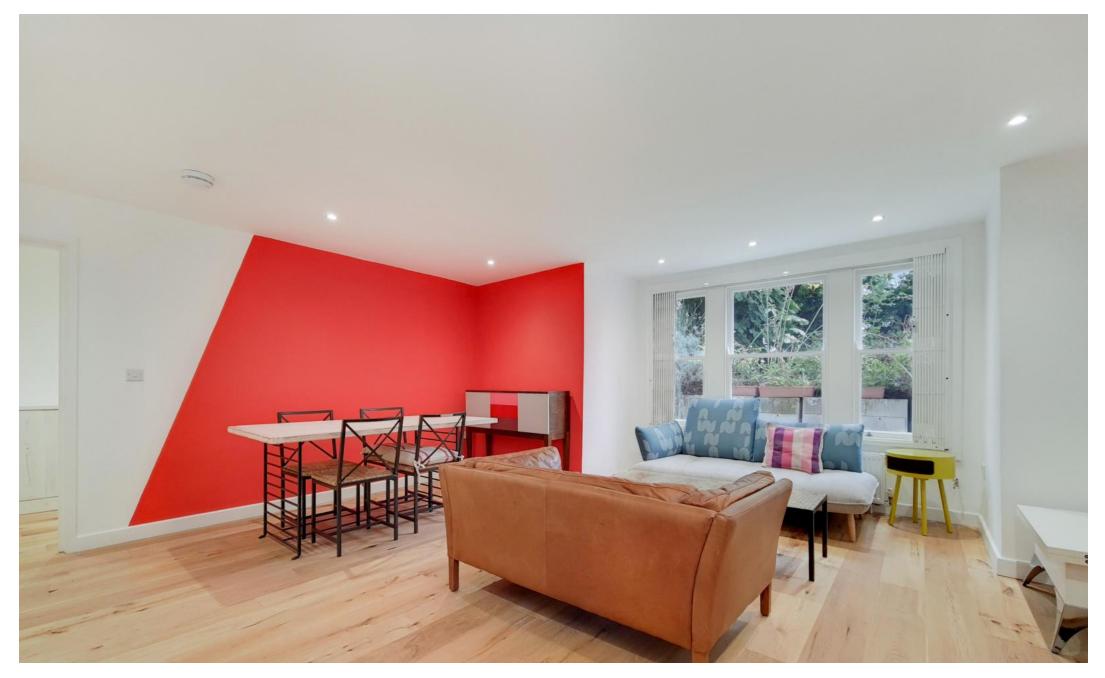

### £2,100 pcm

Spacious two bedroom period conversion set over the ground floor of this beautiful Victorian House with a large private front garden and a private patio at the rear.

The property boasts 824sqft of living space, features a spacious and airy reception room, brand new fully fitted modern kitchen, two double bedrooms, boasts storage throughout the apartment, new real wood flooring, a fully fitted modern bathroom, double glazed windows, gas central heating, stunning period features, private front garden and a rear patio of the master bedroom.

- Two Double Bedrooms
- Victorian conversion
- 81.19 Sqm / 873.92 Sq Ft
- Brand new fully fitted kitchen
- Excellent local transport links
- Private patio garden front and rear Offered on a furnished basis
  - Available immediately