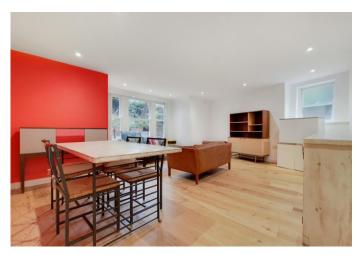

### £2,100 pcm

Spacious two bedroom period conversion set over the ground floor of this beautiful Victorian House with a large private front garden and a private patio at the rear.

The property boasts 824sqft of living space, features a spacious and airy reception room, brand new fully fitted modern kitchen, two double bedrooms, boasts storage throughout the apartment, new real wood flooring, a fully fitted modern bathroom, double glazed windows, gas central heating, stunning period features, private front garden and a rear patio of the master bedroom.

- Two Double Bedrooms
- Victorian conversion
- 81.19 Sqm / 873.92 Sq Ft
- Brand new fully fitted kitchen
- Excellent local transport links
- Private patio garden front and rear Offered on a furnished basis
  - Available immediately