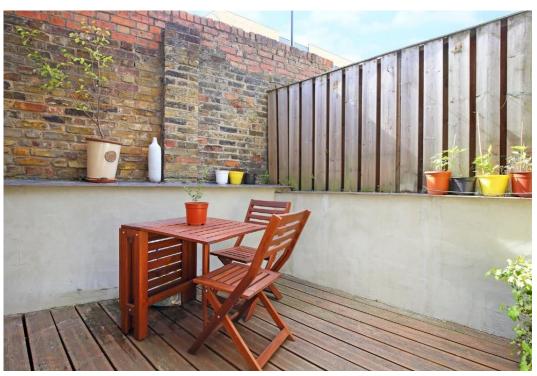

### £2,100 pcm

Spacious two bedroom period conversion set over the ground floor of this beautiful Victorian House with a large private front garden and a private patio at the rear.

The property boasts 824sqft of living space, features a spacious and airy reception room, brand new fully fitted modern kitchen, two double bedrooms, boasts storage throughout the apartment, new real wood flooring, a fully fitted modern bathroom, double glazed windows, gas central heating, stunning period features, private front garden and a rear patio of the master bedroom.

- Two Double Bedrooms
- Victorian conversion
- 81.19 Sqm / 873.92 Sq Ft
- Brand new fully fitted kitchen
- Excellent local transport links
- Private patio garden front and rear Offered on a furnished basis
  - Available immediately