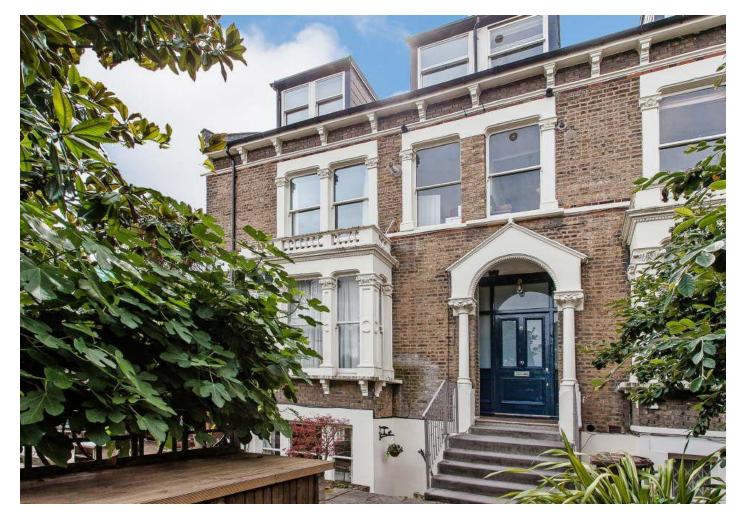

### £2,100 pcm

Spacious two bedroom period conversion set over the ground floor of this beautiful Victorian House with a large private front garden and a private patio at the rear.

The property boasts 824sqft of living space, features a spacious and airy reception room, brand new fully fitted modern kitchen, two double bedrooms, boasts storage throughout the apartment, new real wood flooring, a fully fitted modern bathroom, double glazed windows, gas central heating, stunning period features, private front garden and a rear patio of the master bedroom.