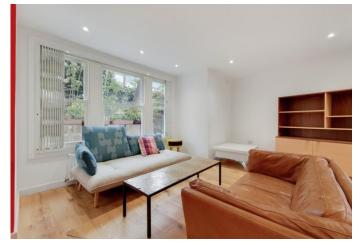

### £2,100 pcm

Spacious two bedroom period conversion set over the ground floor of this beautiful Victorian House with a large private front garden and a private patio at the rear.

The property boasts 824sqft of living space, features a spacious and airy reception room, brand new fully fitted modern kitchen, two double bedrooms, boasts storage throughout the apartment, new real wood flooring, a fully fitted modern bathroom, double glazed windows, gas central heating, stunning period features, private front garden and a rear patio of the master bedroom.

- Two Double Bedrooms
- Victorian conversion
- 81.19 Sqm / 873.92 Sq Ft
- Brand new fully fitted kitchen
- Excellent local transport links
- Private patio garden front and rear Offered on a furnished basis
  - Available immediately