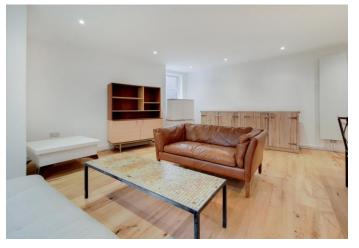

### £2,100 pcm

Spacious two bedroom period conversion set over the ground floor of this beautiful Victorian House with a large private front garden and a private patio at the rear.

The property boasts 824sqft of living space, features a spacious and airy reception room, brand new fully fitted modern kitchen, two double bedrooms, boasts storage throughout the apartment, new real wood flooring, a fully fitted modern bathroom, double glazed windows, gas central heating, stunning period features, private front garden and a rear patio of the master bedroom.

- Two Double Bedrooms
- Victorian conversion
- 81.19 Sqm / 873.92 Sq Ft
- Brand new fully fitted kitchen
- Excellent local transport links
- Private patio garden front and rear Offered on a furnished basis
  - Available immediately