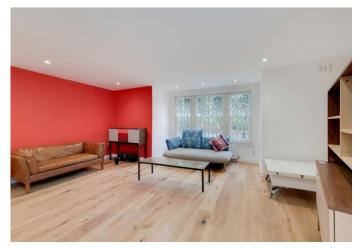

### £2,100 pcm

Spacious two bedroom period conversion set over the ground floor of this beautiful Victorian House with a large private front garden and a private patio at the rear.

The property boasts 824sqft of living space, features a spacious and airy reception room, brand new fully fitted modern kitchen, two double bedrooms, boasts storage throughout the apartment, new real wood flooring, a fully fitted modern bathroom, double glazed windows, gas central heating, stunning period features, private front garden and a rear patio of the master bedroom.

The apartment is located on a no through-way road, a short walk from Finsbury Park Station (Victoria, Piccadilly lines and Over ground) and Arsenal underground station (Piccadilly line). Close to Highbury Barn, famous for its delis and independent cafés. Clissold Park is less than a few minutes' walk from the apartment and less than 15 minutes from Church Street. Available now furnished. Virtual tour available!

- Two Double Bedrooms
- Victorian conversion
- 81.19 Sqm / 873.92 Sq Ft
- Brand new fully fitted kitchen
- Excellent local transport links
- Private patio garden front and rear Offered on a furnished basis
  - Available immediately