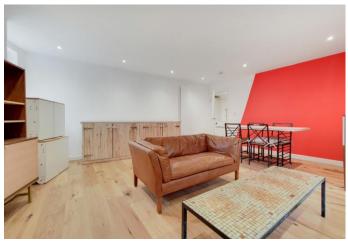

### £2,100 pcm

Spacious two bedroom period conversion set over the ground floor of this beautiful Victorian House with a large private front garden and a private patio at the rear.

The property boasts 824sqft of living space, features a spacious and airy reception room, brand new fully fitted modern kitchen, two double bedrooms, boasts storage throughout the apartment, new real wood flooring, a fully fitted modern bathroom, double glazed windows, gas central heating, stunning period features, private front garden and a rear patio of the master bedroom.

- Two Double Bedrooms
- Victorian conversion
- 81.19 Sqm / 873.92 Sq Ft
- Brand new fully fitted kitchen
- Excellent local transport links
- Private patio garden front and rear Offered on a furnished basis
  - Available immediately