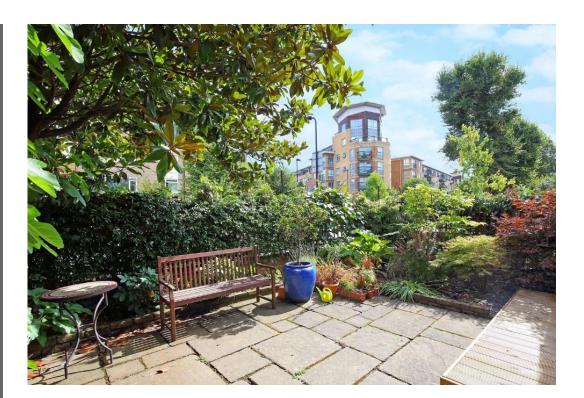

### £2,100 pcm

Spacious two bedroom period conversion set over the ground floor of this beautiful Victorian House with a large private front garden and a private patio at the rear.

The property boasts 824sqft of living space, features a spacious and airy reception room, brand new fully fitted modern kitchen, two double bedrooms, boasts storage throughout the apartment, new real wood flooring, a fully fitted modern bathroom, double glazed windows, gas central heating, stunning period features, private front garden and a rear patio of the master bedroom.

- Two Double Bedrooms
- Victorian conversion
- 81.19 Sqm / 873.92 Sq Ft
- Brand new fully fitted kitchen
- Excellent local transport links
- Private patio garden front and rear Offered on a furnished basis
  - Available immediately