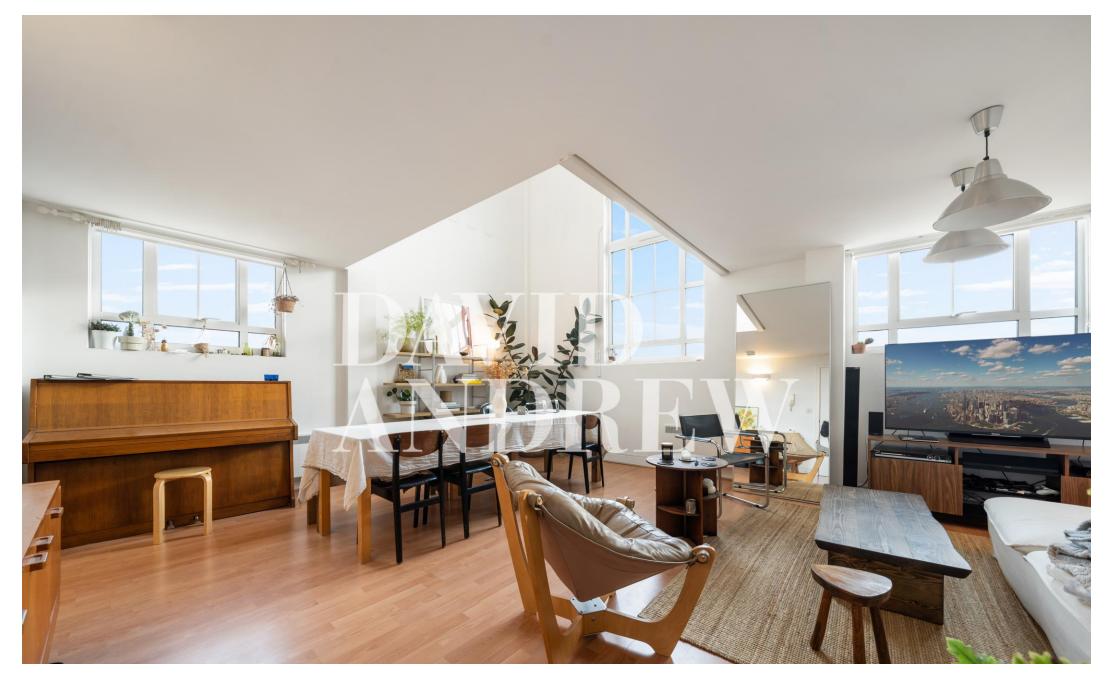

Property features include a large open plan reception room with views over the city, fully fitted modern kitchen, split level, spacious master bedroom, a second room (study/guest room) that is on a mezzanine level overlooking the lounge, modern bathroom, separate WC, ample storage throughout, high ceilings and a private secure parking space. The property will only be ideal for a single professional or couple, or a young family.

- Two Double Bedrooms
- Comprising 823sqft/76.5sqm
- Communal Terrace (Stunning Views)EPC Rating: D
- Secure Parking Space
- Offered Unfurnished
- 24 hours Concierge
- Available 11th of Jan 2025

Reference: