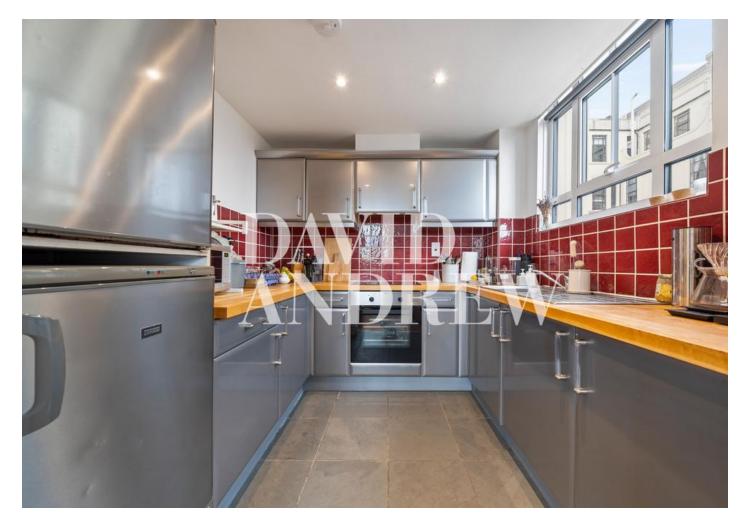

Property features include a large open plan reception room with views over the city, fully fitted modern kitchen, split level, spacious master bedroom, a second room (study/guest room) that is on a mezzanine level overlooking the lounge, modern bathroom, separate WC, ample storage throughout, high ceilings and a private secure parking space. The property will only be ideal for a single professional or couple, or a young family.